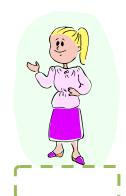

She has got brown hair.
- 4. Emma is wearing a white and red blouse, a blue skirt, red earings and red shoes. She has got brown hair.
- **5**. Ella is wearing a red jacket, a brown T-shirt, green shorts, green socks and yellow shoes. She has got red hair.

- 6. Sophie is wearing a dark brown T-shirt, a yellow mini skirt and dark brown shoes. She has got blond hair.
- 7. Kim is wearing a green cap, a grey T-shirt, green shorts and yellow shoes. She has got blond hair.
- **8**. Mary is wearing a green shirt, a brown belt and brown shorts. She is not wearing any shoes. She has got brown hair.
- Grace is wearing a pink blouse, a violet skirt and violet shoes.
   She has got blond hair.
- 10. Beth is wearing a brown jumper, a pink skirt, and brown shoes. She has got blond hair.