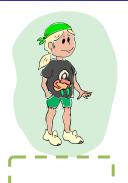

d brown shoes. She has got brown hair.
- 4. Emma is wearing a white and red blouse, a blue skirt, red earings and red shoes. She has got brown hair.
- **5**. Ella is wearing a red jacket, a brown T-shirt, green shorts, green socks and yellow shoes. She has got red hair.

- 6. Sophie is wearing a dark brown T-shirt, a yellow mini skirt and dark brown shoes. She has got blond hair.
- 7. Kim is wearing a green cap, a grey T-shirt, green shorts and yellow shoes. She has got blond hair.
- **8**. Mary is wearing a green shirt, a brown belt and brown shorts. She is not wearing any shoes. She has got brown hair.
- Grace is wearing a pink blouse, a violet skirt and violet shoes.
   She has got blond hair.
- 10. Beth is wearing a brown jumper, a pink skirt, and brown shoes. She has got blond hair.