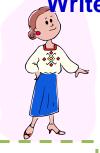

own shoes. She has got brown hair.
- 4. Emma is wearing a white and red blouse, a blue skirt, red earings and red shoes. She has got brown hair.
- **5**. Ella is wearing a red jacket, a brown T-shirt, green shorts, green socks and yellow shoes. She has got red hair.

- 6. Sophie is wearing a dark brown T-shirt, a yellow mini skirt and dark brown shoes. She has got blond hair.
- 7. Kim is wearing a green cap, a grey T-shirt, green shorts and yellow shoes. She has got blond hair.
- **8**. Mary is wearing a green shirt, a brown belt and brown shorts. She is not wearing any shoes. She has got brown hair.
- Grace is wearing a pink blouse, a violet skirt and violet shoes.
   She has got blond hair.
- 10. Beth is wearing a brown jumper, a pink skirt, and brown shoes. She has got blond hair.