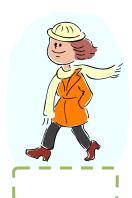

- 1. Emily is wearing a yellow cap, a yellow scarf, an orange coat, black trousers and brown shoes. She has got brown hair.
- 2. Sarah is wearing a white sleeveless dress and red sandals.
  She has got blond wavy hair.
- 3. Anna is wearing a yellow and orange T-shirt, blue trousers and brown shoes. She has got brown hair.
- 4. Emma is wearing a white and red blouse, a blue skirt, red earings and red shoes. She has got brown hair.
- **5**. Ella is wearing a red jacket, a brown T-shirt, green shorts, green socks and yellow shoes. She has got red hair.