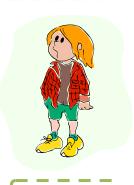

as got brown hair.
- 4. Emma is wearing a white and red blouse, a blue skirt, red earings and red shoes. She has got brown hair.
- **5**. Ella is wearing a red jacket, a brown T-shirt, green shorts, green socks and yellow shoes. She has got red hair.

- 6. Sophie is wearing a dark brown T-shirt, a yellow mini skirt and dark brown shoes. She has got blond hair.
- 7. Kim is wearing a green cap, a grey T-shirt, green shorts and yellow shoes. She has got blond hair.
- **8**. Mary is wearing a green shirt, a brown belt and brown shorts. She is not wearing any shoes. She has got brown hair.
- Grace is wearing a pink blouse, a violet skirt and violet shoes.
   She has got blond hair.
- 10. Beth is wearing a brown jumper, a pink skirt, and brown shoes. She has got blond hair.