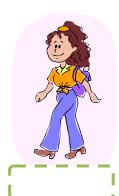

he has got brown hair.
- 4. Emma is wearing a white and red blouse, a blue skirt, red earings and red shoes. She has got brown hair.
- **5**. Ella is wearing a red jacket, a brown T-shirt, green shorts, green socks and yellow shoes. She has got red hair.

- 6. Sophie is wearing a dark brown T-shirt, a yellow mini skirt and dark brown shoes. She has got blond hair.
- 7. Kim is wearing a green cap, a grey T-shirt, green shorts and yellow shoes. She has got blond hair.
- **8**. Mary is wearing a green shirt, a brown belt and brown shorts. She is not wearing any shoes. She has got brown hair.
- Grace is wearing a pink blouse, a violet skirt and violet shoes.
   She has got blond hair.
- 10. Beth is wearing a brown jumper, a pink skirt, and brown shoes. She has got blond hair.