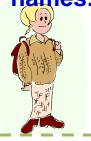

n shoes. She has got brown hair.
- 4. Emma is wearing a white and red blouse, a blue skirt, red earings and red shoes. She has got brown hair.
- **5**. Ella is wearing a red jacket, a brown T-shirt, green shorts, green socks and yellow shoes. She has got red hair.

- 6. Sophie is wearing a dark brown T-shirt, a yellow mini skirt and dark brown shoes. She has got blond hair.
- 7. Kim is wearing a green cap, a grey T-shirt, green shorts and yellow shoes. She has got blond hair.
- **8**. Mary is wearing a green shirt, a brown belt and brown shorts. She is not wearing any shoes. She has got brown hair.
- Grace is wearing a pink blouse, a violet skirt and violet shoes.
   She has got blond hair.
- 10. Beth is wearing a brown jumper, a pink skirt, and brown shoes. She has got blond hair.