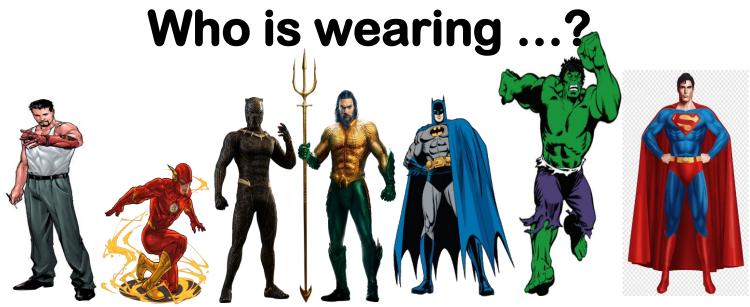

1. Who is wearing <u>blue boots</u>? Superman Flash **Batman** 2. Who is wearing gray pants? **Ironman** Hulk **Aquaman** 3. Who is wearing *red gloves*? **Black Panther** Flash **Batman** 4. Who is wearing *purple shorts*? Superman **Ironman** Hulk 5. Who is wearing *a yellow shirt*? Aquaman Ironman **Batman** 6. Who is wearing **black shoes**? Ironman Flash **Batman** 7. Who is wearing red boots? Superman **Batman** Flash 8. Who is wearing *green gloves*? Superman Aquaman Hulk 9. Who is wearing *a red cape*?

**Batman** 

**Batman** 

Flash

Ironman

Superman

10. Who is wearing *a black belt*?

Superman