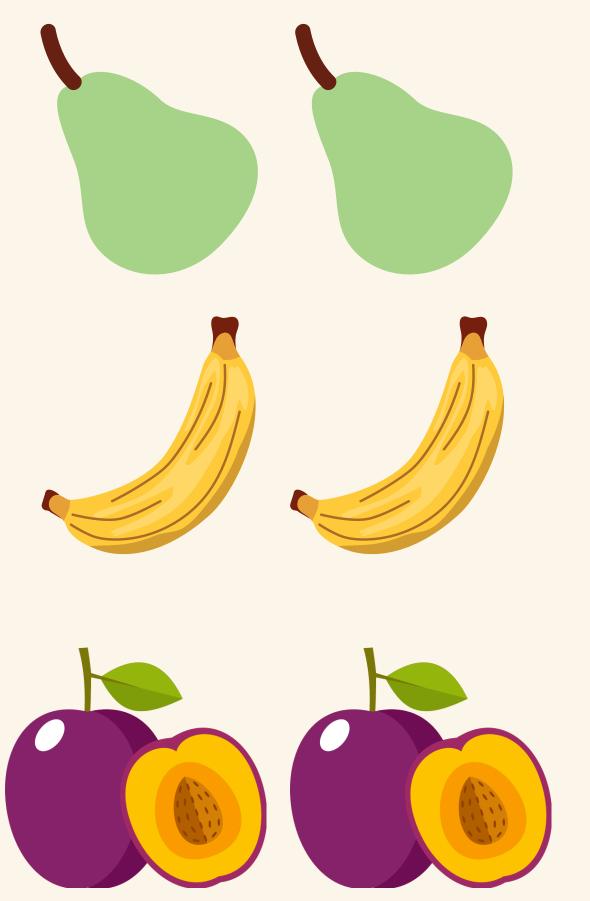

## They're \_\_\_\_\_

They're \_\_\_\_\_

# They're \_\_\_\_\_

# They're \_\_\_\_\_

They're \_\_\_\_\_