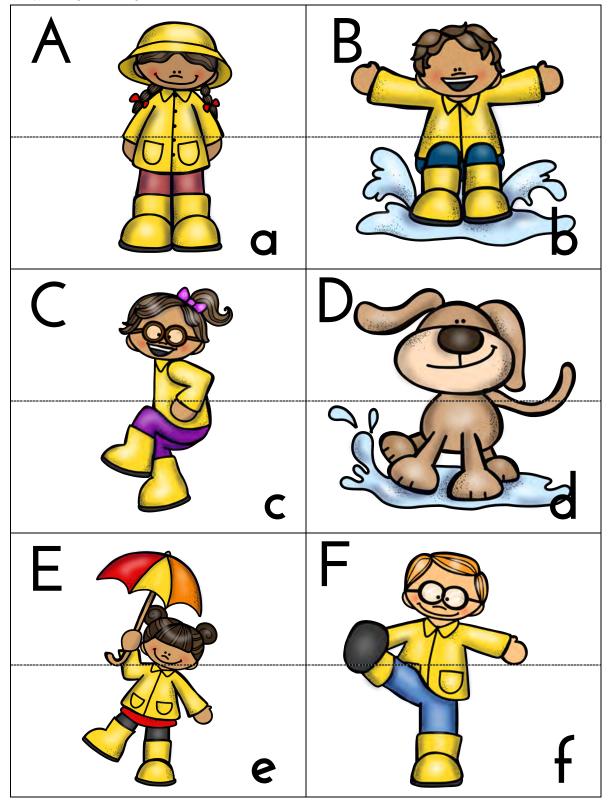

You may copy the pages in this pack for PERSONAL and SINGLE CLASSROOM use only. If you have any questions, please email me at tara@homeschoolpreschool.net.

**Directions:** Print on cardstock. Cut out each of the cards. Cut on dotted line, as well. Mix up the cards, and have your child match the uppercase and lowercase letters.