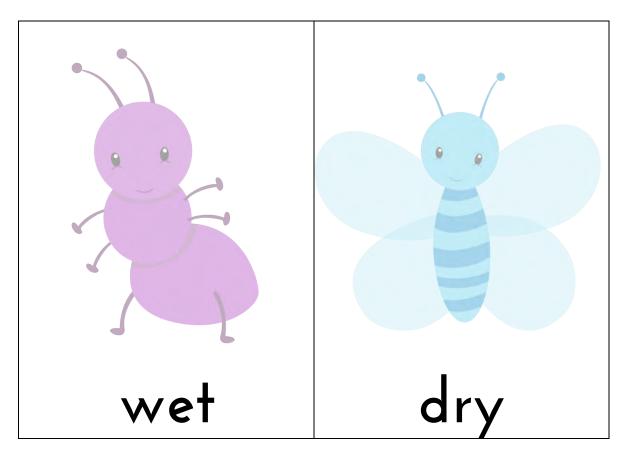

|      |         |                                              |   |
|      |         |                                              |   |
|      |         |                                              |   |
|      |         |                                              |   |
|      |         |                                              | - |
|      |         |                                              |   |
|      |         |                                              | _ |







|   | <br> |
|---|------|
|   |      |
|   |      |
| 1 |      |
|   | <br> |
|   |      |
|   |      |
|   |      |
|   | <br> |

## **Roll and Stamp**

Directions: Roll two die. Count the dots. Use a do-a-dot marker, circle sticker, or markers/crayons to identify the number below.



### Wet or Dry





## What comes next?



#### What else starts with B?



"Boots" starts with "b".
Color the pictures below that start with "b".