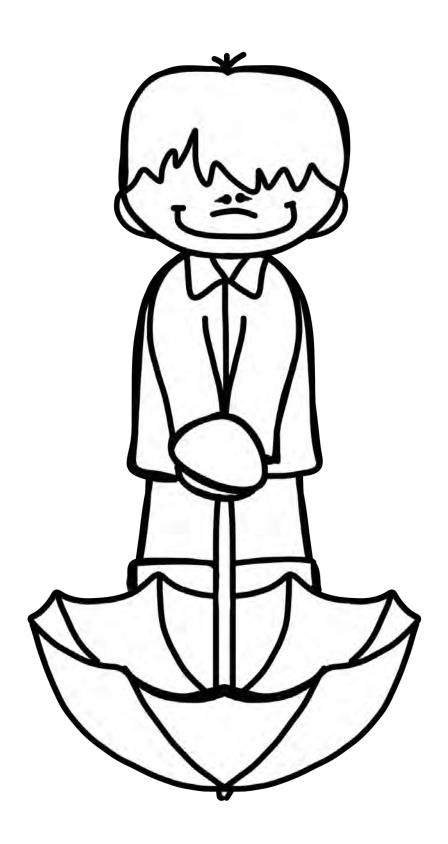

|
|      |         |                                              |   |
|      |         |                                              |   |
|      |         |                                              | - |
|      |         |                                              |   |
|      |         |                                              | _ |







|   | <br> |
|---|------|
|   |      |
|   |      |
| 1 |      |
|   | <br> |
|   |      |
|   |      |
|   |      |
|   | <br> |

## **Roll and Stamp**

Directions: Roll two die. Count the dots. Use a do-a-dot marker, circle sticker, or markers/crayons to identify the number below.



### Wet or Dry





## What comes next?



#### What else starts with B?



"Boots" starts with "b".
Color the pictures below that start with "b".