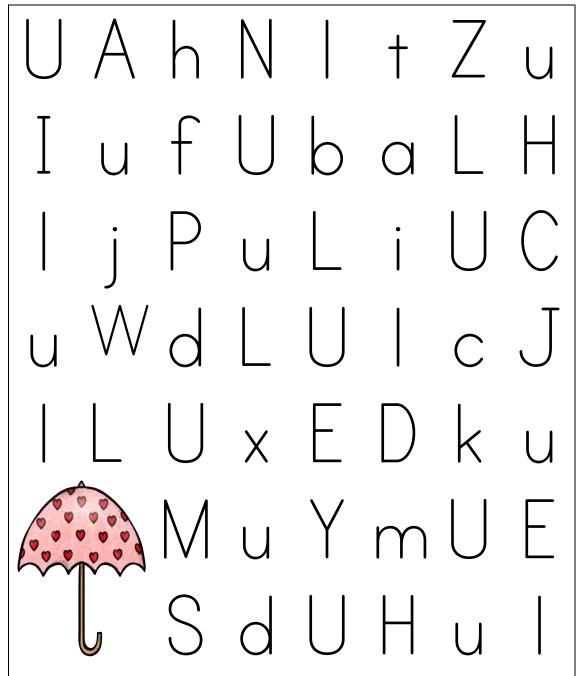

#### **Do-a-Dot Letter Hunt**

Directions: Use a do-a-dot marker to find all of the letter U and u in the chart below.