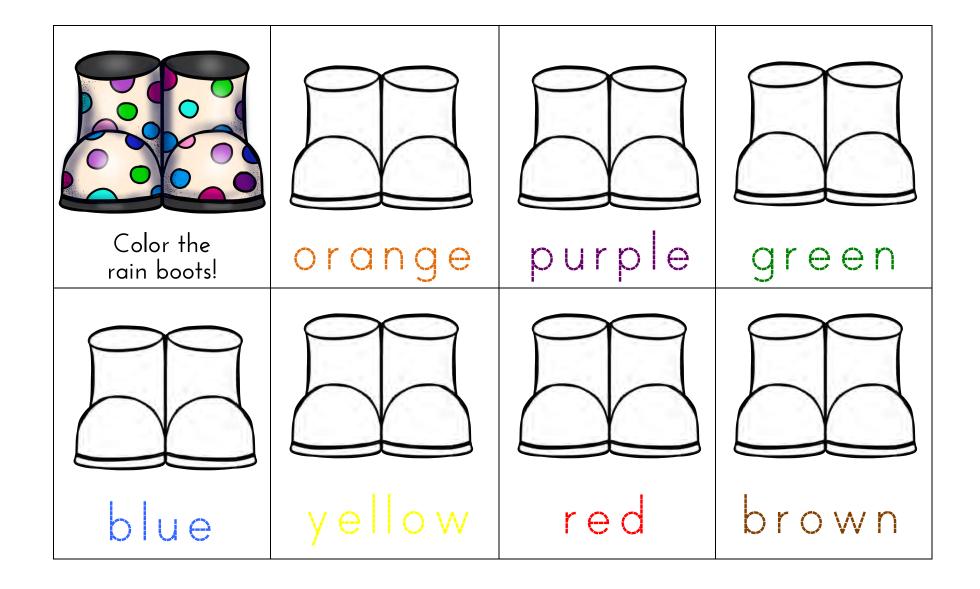

#### What else starts with B?

"Boots" starts with "b".
Color the pictures below that start with "b".