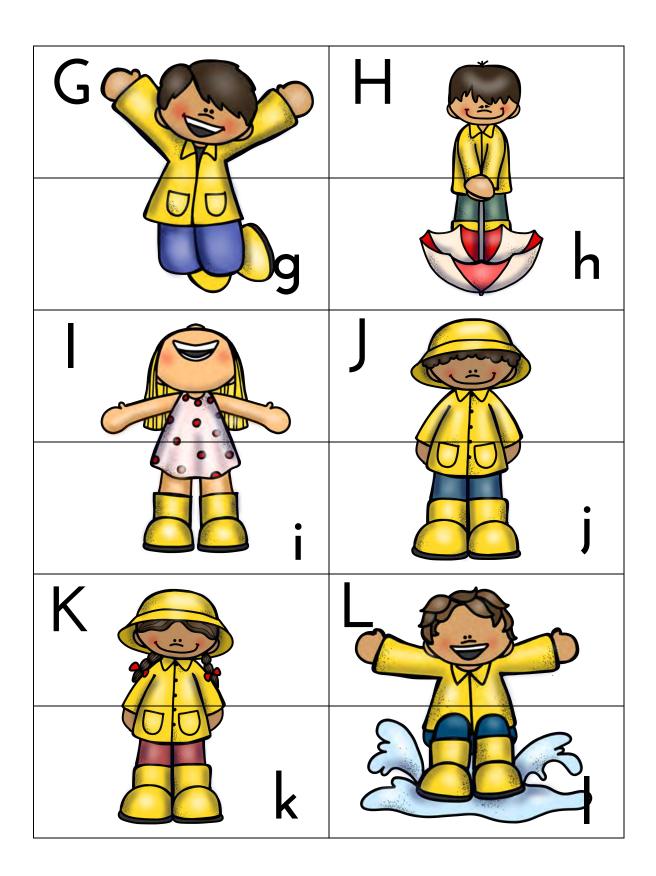

You may copy the pages in this pack for PERSONAL and SINGLE CLASSROOM use only. If you have any questions, please email me at tara@homeschoolpreschool.net.

**Directions:** Print on cardstock. Cut out each of the cards. Cut on dotted line, as well. Mix up the cards, and have your child match the uppercase and lowercase letters.