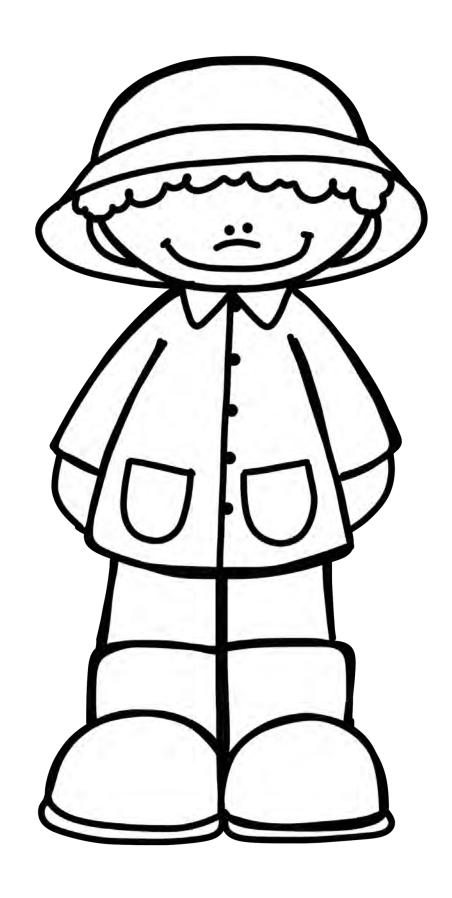

|   |
|      |         |                                              |   |
|      |         |                                              |   |
|      |         |                                              | - |
|      |         |                                              |   |
|      |         |                                              | _ |







|   | <br> |
|---|------|
|   |      |
|   |      |
| 1 |      |
|   | <br> |
|   |      |
|   |      |
|   |      |
|   | <br> |

## **Roll and Stamp**

Directions: Roll two die. Count the dots. Use a do-a-dot marker, circle sticker, or markers/crayons to identify the number below.



### Wet or Dry





## What comes next?



#### What else starts with B?



"Boots" starts with "b".
Color the pictures below that start with "b".