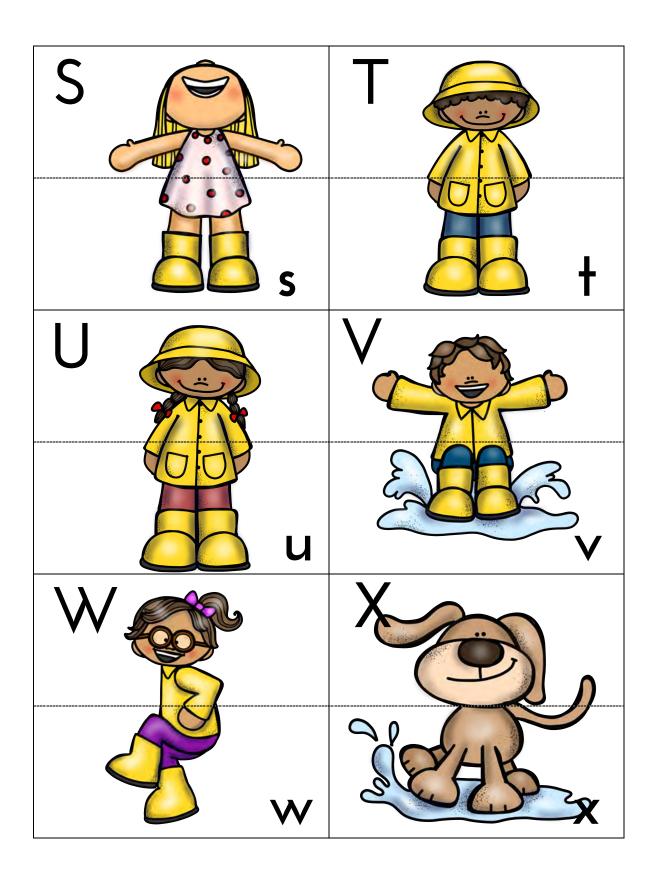

You may copy the pages in this pack for PERSONAL and SINGLE CLASSROOM use only. If you have any questions, please email me at tara@homeschoolpreschool.net.

**Directions:** Print on cardstock. Cut out each of the cards. Cut on dotted line, as well. Mix up the cards, and have your child match the uppercase and lowercase letters.