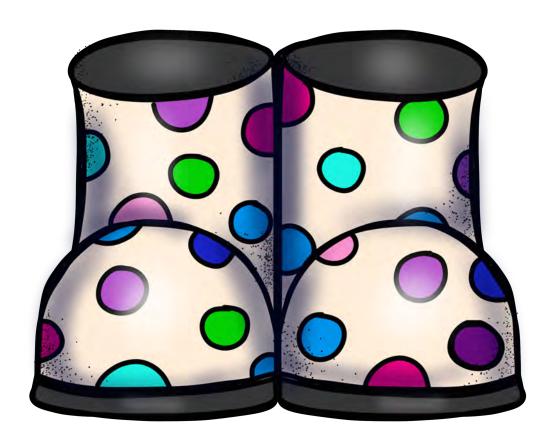

#### What else starts with B?

"Boots" starts with "b".
Color the pictures below that start with "b".