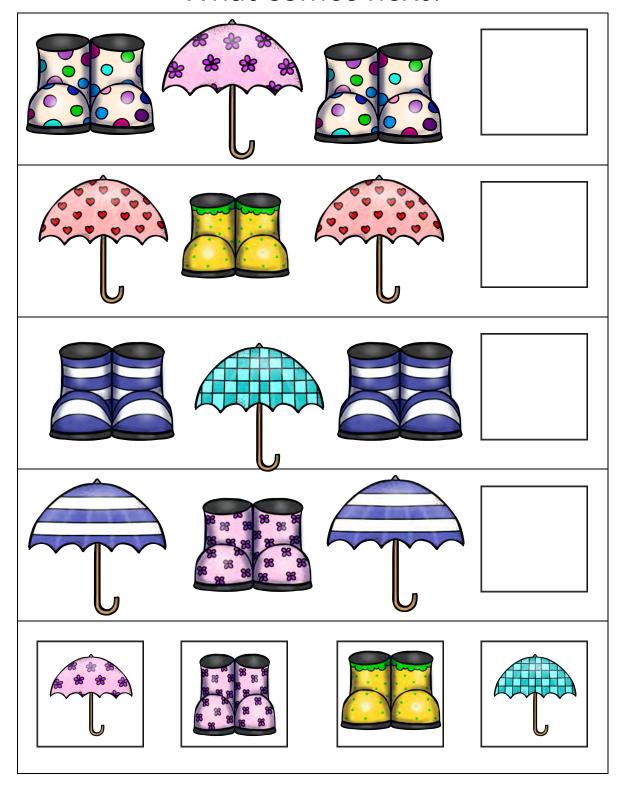

|   |
|      |         |                                              |   |
|      |         |                                              |   |
|      |         |                                              |   |
|      |         |                                              | - |
|      |         |                                              |   |
|      |         |                                              | _ |







|   | <br> |
|---|------|
|   |      |
|   |      |
| 1 |      |
|   | <br> |
|   |      |
|   |      |
|   |      |
|   | <br> |

## **Roll and Stamp**

Directions: Roll two die. Count the dots. Use a do-a-dot marker, circle sticker, or markers/crayons to identify the number below.



### Wet or Dry





## What comes next?



#### What else starts with B?



"Boots" starts with "b".
Color the pictures below that start with "b".