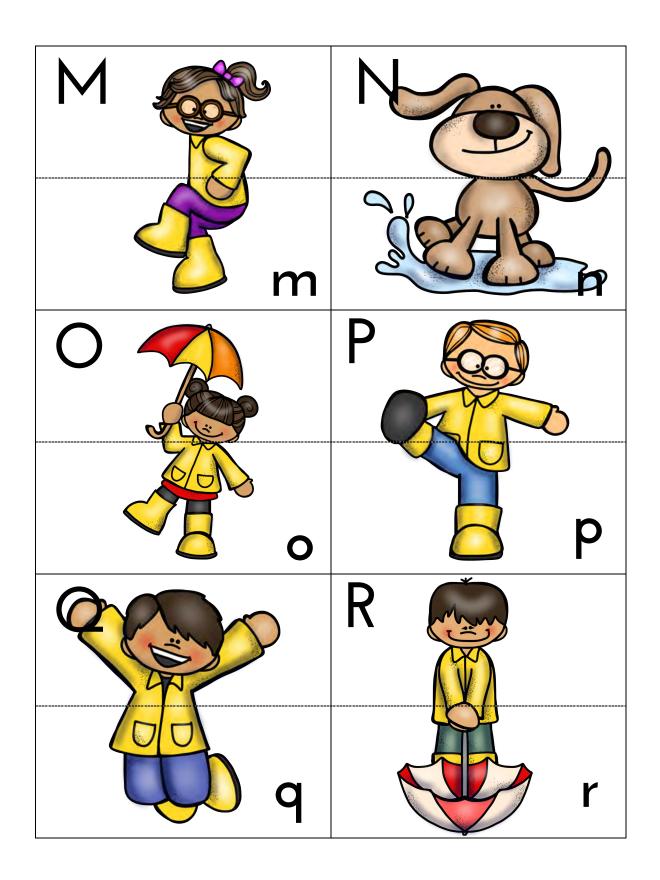

You may copy the pages in this pack for PERSONAL and SINGLE CLASSROOM use only. If you have any questions, please email me at tara@homeschoolpreschool.net.

**Directions:** Print on cardstock. Cut out each of the cards. Cut on dotted line, as well. Mix up the cards, and have your child match the uppercase and lowercase letters.