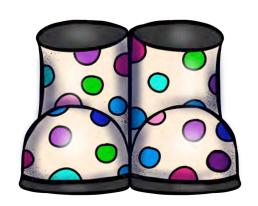

#### What else starts with B?

"Boots" starts with "b".
Color the pictures below that start with "b".