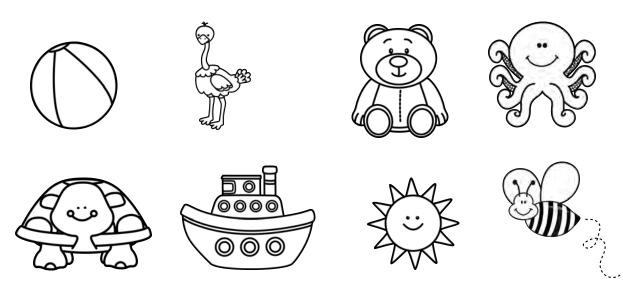

#### What else starts with B?

"Boots" starts with "b".
Color the pictures below that start with "b".