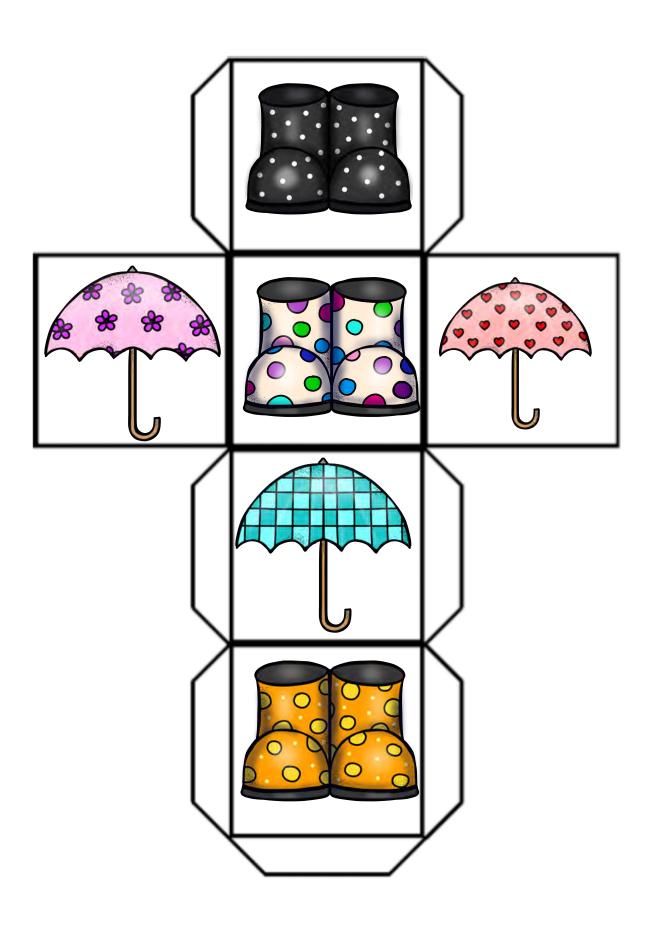

## Graphing

**Directions:** Cut out and assemble the die on the following page. Roll the die, and color in one space for each picture rolled. Continue until one column reaches 10.

| 10 | 10    | 10 | 10 | 10 | 10 |
|----|-------|----|----|----|----|
| 9  | 9     | 9  | 9  | 9  | 9  |
| 8  | 8     | 8  | 8  | 8  | 8  |
| 7  | 7     | 7  | 7  | 7  | 7  |
| 6  | 6     | 6  | 6  | 6  | 6  |
| 5  | 5     | 5  | 5  | 5  | 5  |
| 4  | 4     | 4  | 4  | 4  | 4  |
| 3  | 3     | 3  | 3  | 3  | 3  |
| 2  | 2     | 2  | 2  | 2  | 2  |
| 1  | 1     | 1  | 1  | 1  | 1  |
|    | * * * |    |    |    |    |