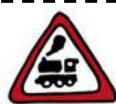

Cyclists can enter. Cyclists mustn't enter. Cyclists must stop.

Pedestrians mustn't cross.

You must give way to pedestrians.

Trains must stop. Trains mustn't enter. You must be careful with the train.

Trucks mustn't enter. Trucks mustn't park. Trucks must go ahead.