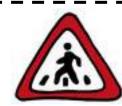

You must go ahead. You must slow down. You must give way.

Pedestrians must enter. Pedestrians mustn't

Pedestrians can enter.

You must turn left. You mustn't turn left. You mustn't turn right.

You can park here. You must park here. You mustn't park here.

Cyclists can enter. Cyclists mustn't enter. Cyclists must stop.

Pedestrians mustn't cross.

You must give way to pedestrians.

Trains must stop. Trains mustn't enter. You must be careful with the train.

Trucks mustn't enter. Trucks mustn't park. Trucks must go ahead.