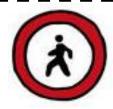

You must go ahead. You must slow down. You must give way.

Pedestrians must enter. Pedestrians mustn't

Pedestrians can enter.

You must turn left. You mustn't turn left. You mustn't turn right.

You can park here. You must park here. You mustn't park here.