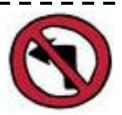

You must go ahead. You must slow down. You must give way.

Pedestrians must enter. Pedestrians mustn't

Pedestrians can enter.

You must turn left. You mustn't turn left. You mustn't turn right.

You can park here. You must park here. You mustn't park here.