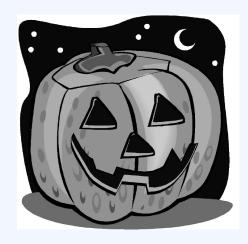

## Happy Halloween!



## Halloween

Crossword 1



|               | C  |   | _  |
|---------------|----|---|----|
| $\overline{}$ | CI | ю | ٠. |

- 3. A funny costume.
- 5. What do you wear on your face?
- 6.\_\_\_\_or-treat!
- 8. Scary thing that says boo.
- 10. Roasted pumpkin .
- 11. Small black animal that can fly.
- 12. Kids get lots of this.



#### Down

- 1. A monster with many bandages.
- 2.\_\_\_\_-o'-lantern
- 3. What do you wear on Halloween?
- 4. A woman with a pointy black hat.
- 7. A witch's pet.
- 9. spooky

Name that monster:

A \_\_\_\_\_\_ is a monster that changes shape during the full moon.

A is a monster that is made from bones.



### Happy Halloween!



# Halloween

Crossword 2



### Across

- 1. Small black animal that can fly.
- 5. A costume with an eye patch and a sword.
- 6. A monster with many bandages.
-