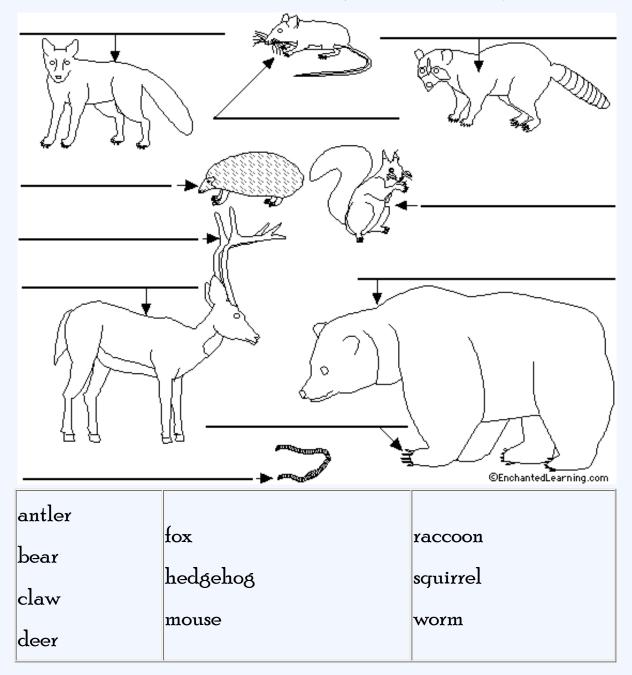

#### Label the Animals

### Forest Animals

### Label the forest animals (and related terms)





### Insects

### Label the insects using the word list below



ant

antenna

bee

butterfly

caterpillar

dragonfly

fly

grasshopper

ladybug

mosquito



# Ocean Animals

### Label the ocean animals using the word list below



conch
great white shark
jellyfish
horseshoe crab
lobster

octopus
orca (killer whale)
scallop
sea cucumber
seahorse

sea star (starfish) sea urchin sguid swordfish



## Pet Animals

### Label the pet animals using the word list below





# Reptiles and Amphibians

Label the reptiles and amphibians using the word list below.