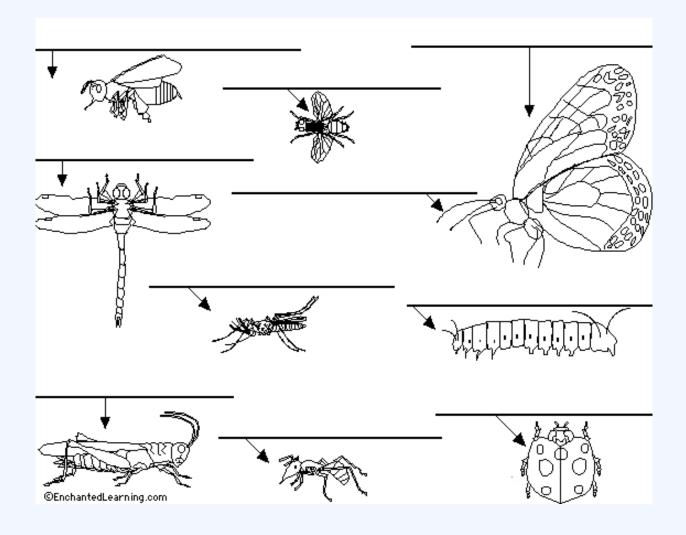

### Insects

### Label the insects using the word list below

ant

antenna

bee

butterfly

caterpillar

dragonfly

fly

grasshopper

ladybug

mosquito