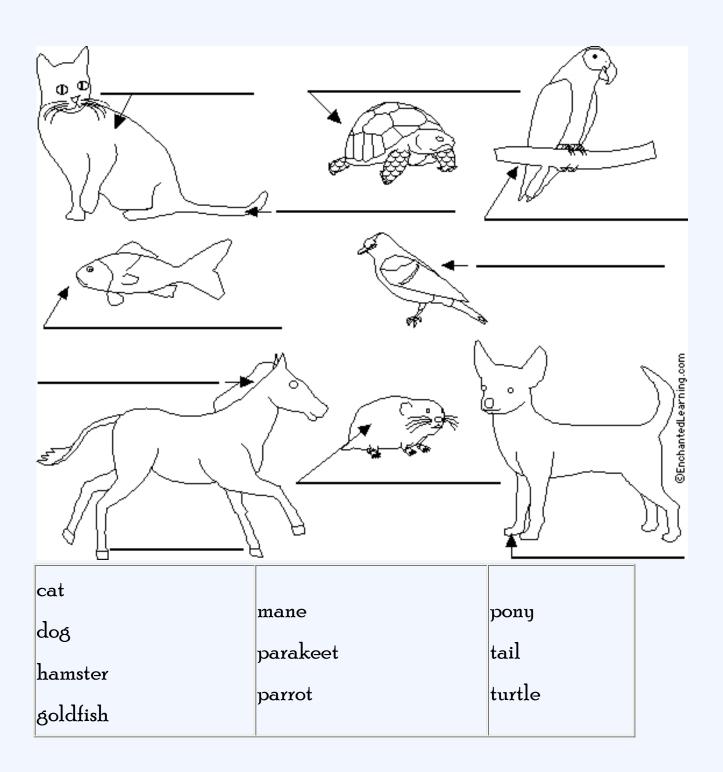

#### Label the Animals

### Forest Animals

### Label the forest animals (and related terms)





### Insects

### Label the insects using the word list below



ant

antenna

bee

butterfly

caterpillar

dragonfly

fly

grasshopper

ladybug

mosquito



# Ocean Animals

### Label the ocean animals using the word list below



conch
great white shark
jellyfish
horseshoe crab
lobster

octopus
orca (killer whale)
scallop
sea cucumber
seahorse

sea star (starfish) sea urchin sguid swordfish



## Pet Animals

### Label the pet animals using the word list below





# Reptiles and Amphibians

Label the reptiles and amphibians using the word list below.