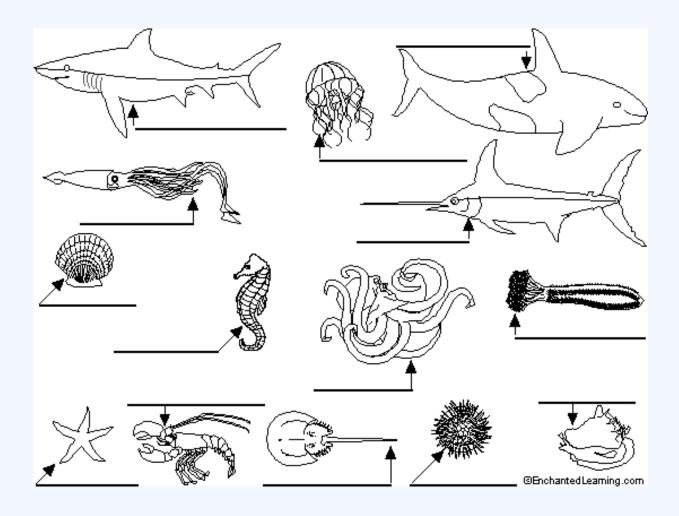

# Ocean Animals

### Label the ocean animals using the word list below

conch
great white shark
jellyfish
horseshoe crab
lobster

octopus
orca (killer whale)
scallop
sea cucumber
seahorse

sea star (starfish) sea urchin sguid swordfish