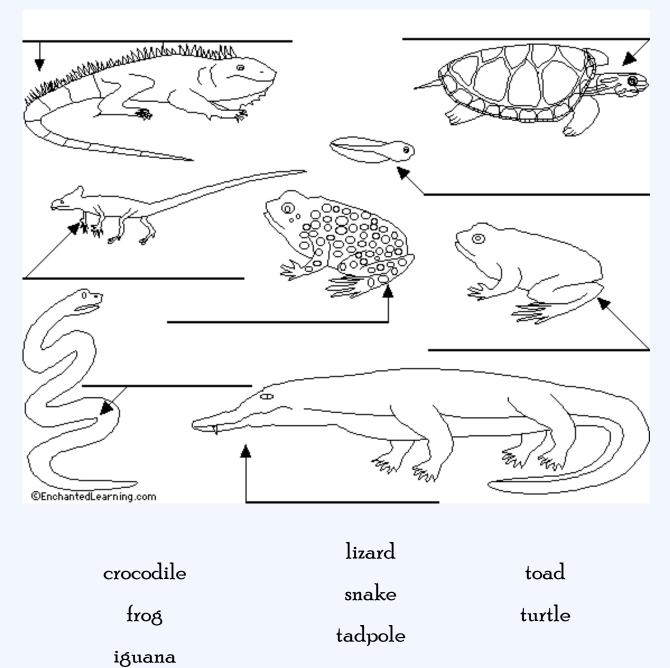

# Reptiles and Amphibians

Label the reptiles and amphibians using the word list below.