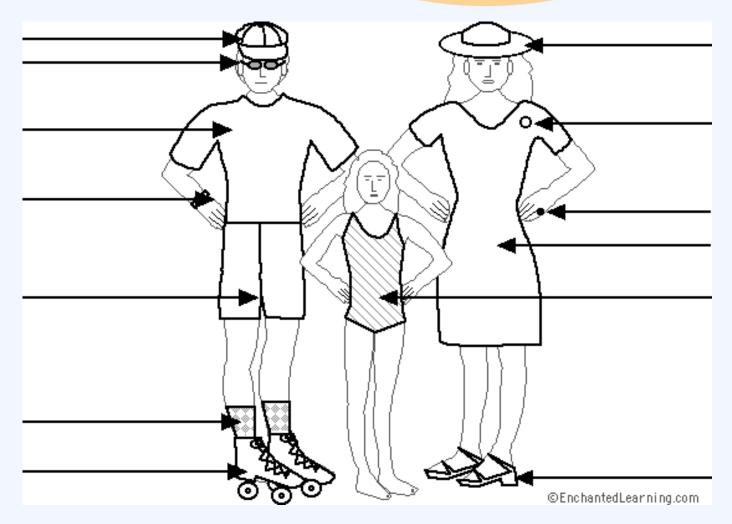

| сар   | roller skates | sunglasses |
|-------|---------------|------------|
| dress | sandals       | swimsuit   |
| hat   | shorts        | T-shirt    |
| pin   | socks         | watch      |
| ring  |               |            |