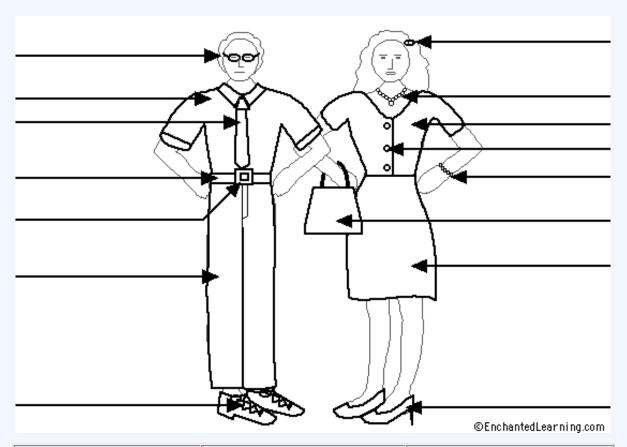

## Label the clothes using the word list below

| barrette | button   | shirt    |
|----------|----------|----------|
| belt     | glasses  | shoelace |
| bracelet | necklace | skirt    |
| blouse   | pants    | shoe     |
| buckle   | purse    | tie      |