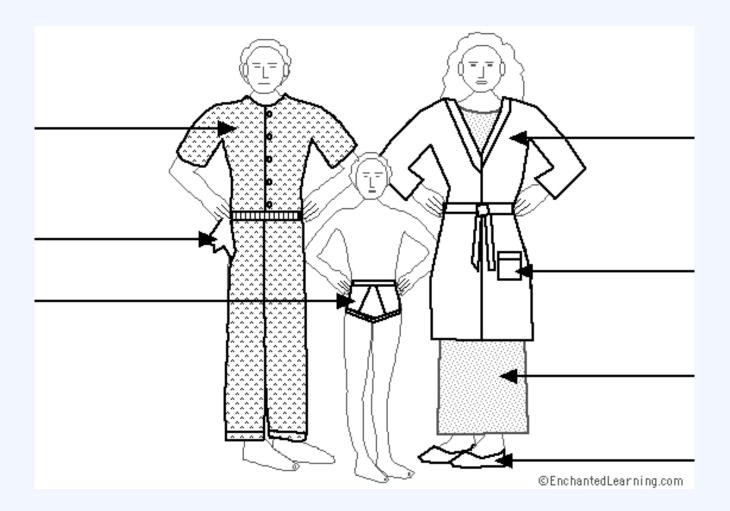

bathrobe
handkerchief
nightgown
pajamas

pocket slippers underwear

| barrette | glove      | mittens  |
|----------|------------|----------|
| boots    | ice skates | raincoat |
| earmuffs | jacket     | scarf    |
| earring  | jeans      | umbrella |