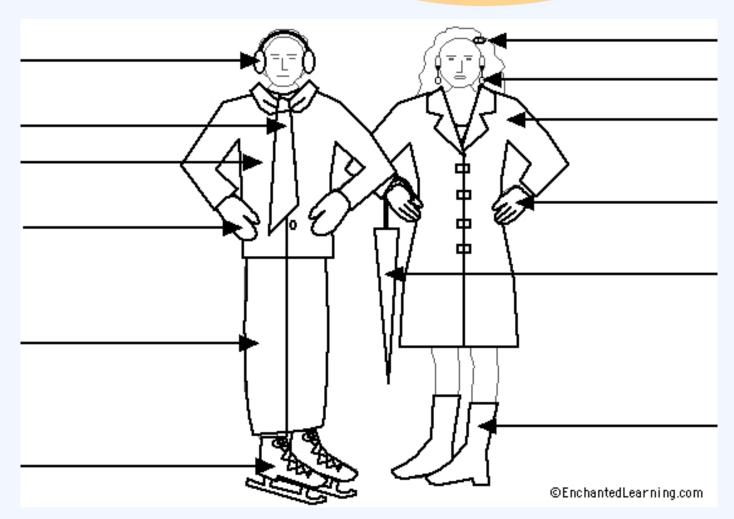

bathrobe
handkerchief
nightgown
pajamas

pocket slippers underwear

| barrette | glove      | mittens  |
|----------|------------|----------|
| boots    | ice skates | raincoat |
| earmuffs | jacket     | scarf    |
| earring  | jeans      | umbrella |