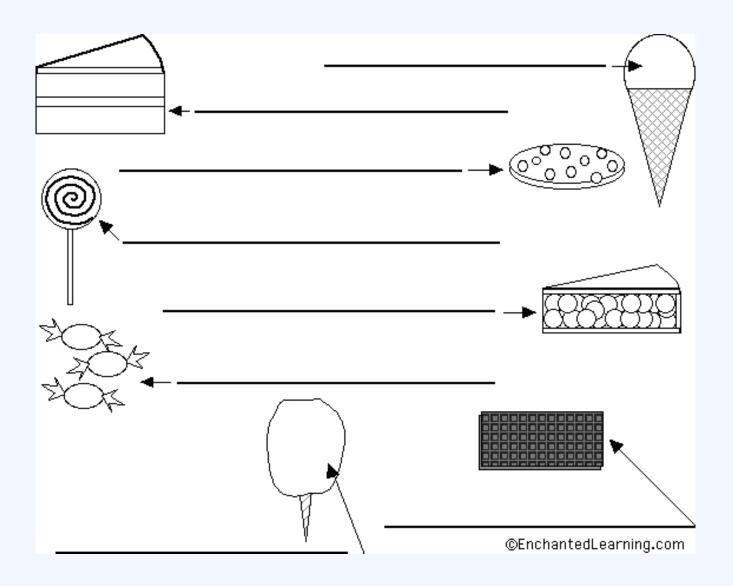

### Label the Sweet Foods

cake cookie lollipop
candy cotton candy
pie
chocolate ice cream