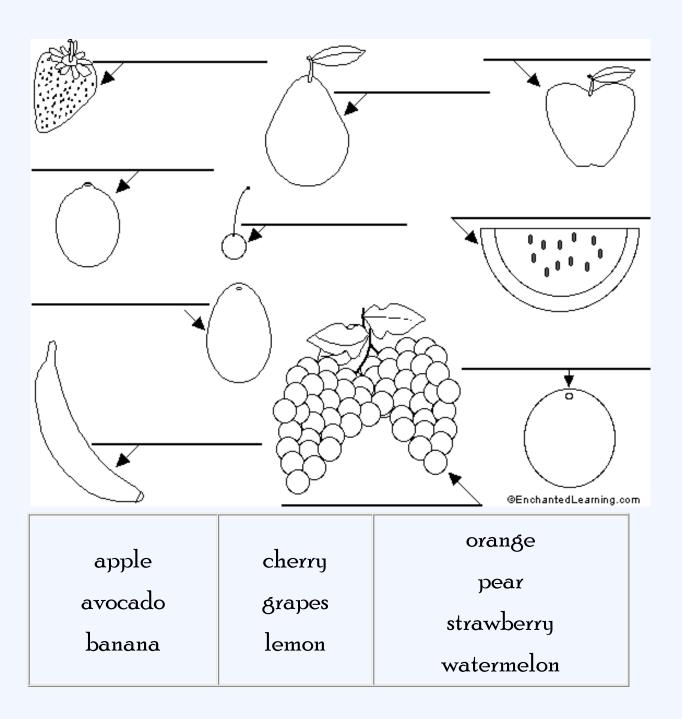

### Label the Food

#### Label the Meat and Seafood



| chicken | hamburger | sausage<br>shrimp<br>steak |
|---------|-----------|----------------------------|
| crab    | hot dog   |                            |
| fish    | lobster   |                            |
| ham     | salami    |                            |



### Label the Fruit





## Label the Dairy Foods



butter
cheese
cottage cheese

cream
milk
ice cream
yogurt



### Label the Sweet Foods



cake cookie lollipop
candy cotton candy
pie
chocolate ice cream



# Label the Vegetables



| broccoli | cucumber | 1_1_              |
|----------|----------|-------------------|
| carrot   | mushroom | potato            |
| celery   | onion    | pumpkin<br>tomato |
| corn     | peas     | tomato            |