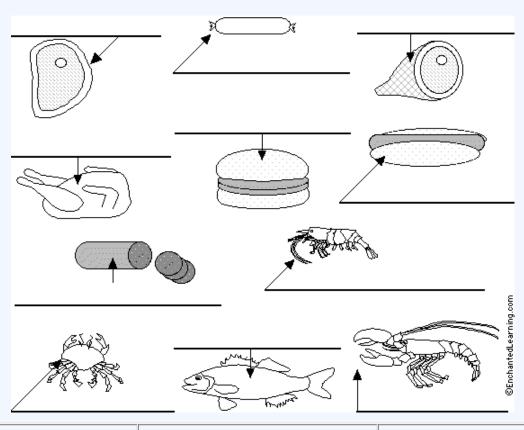

#### Label the Meat and Seafood

| chicken | hamburger | sausage<br>shrimp<br>steak |
|---------|-----------|----------------------------|
| crab    | hot dog   |                            |
| fish    | lobster   |                            |
| ham     | salami    |                            |