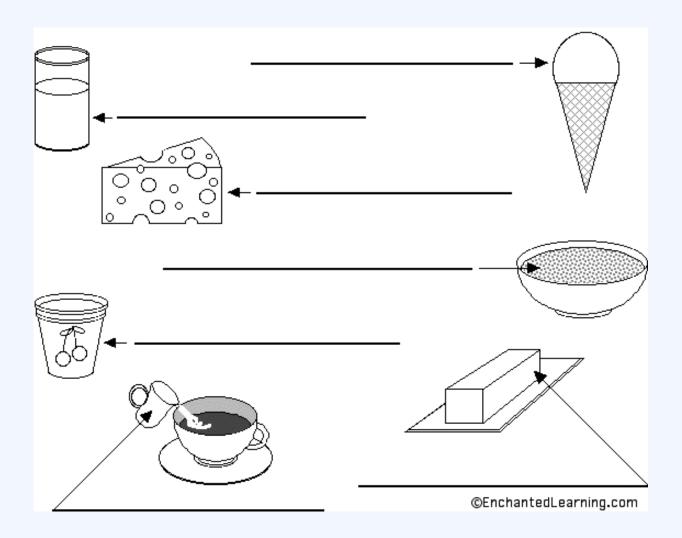

## Label the Dairy Foods

butter
cheese
cottage cheese

cream
milk
ice cream
yogurt