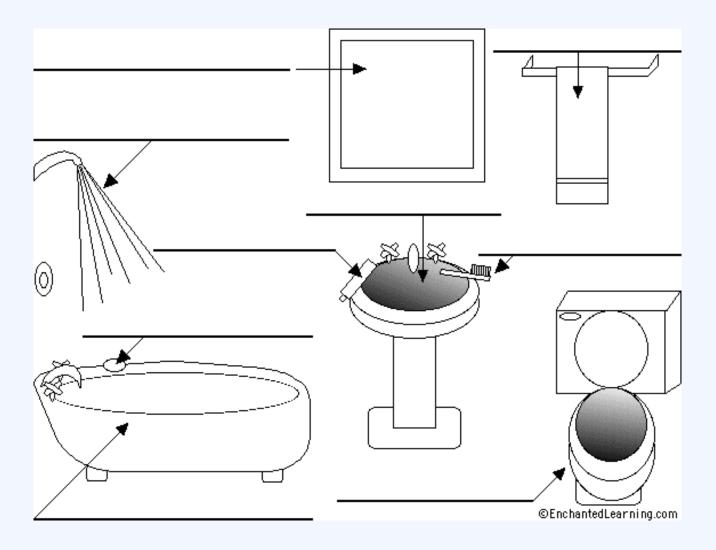

## Label the The Bathroom

| bathtub | sink   | toothbrush |
|---------|--------|------------|
| mirror  | soap   | toothpaste |
| shower  | toilet | towel      |