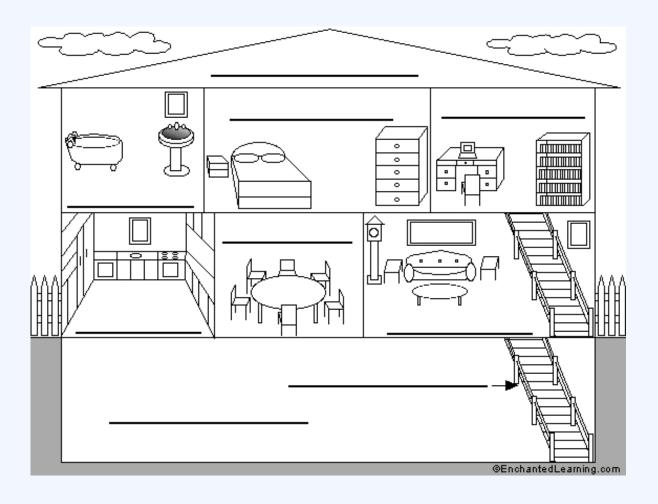

### Label the Rooms

attic bedroom kitchen
basement den living room
bathroom dining room staircase