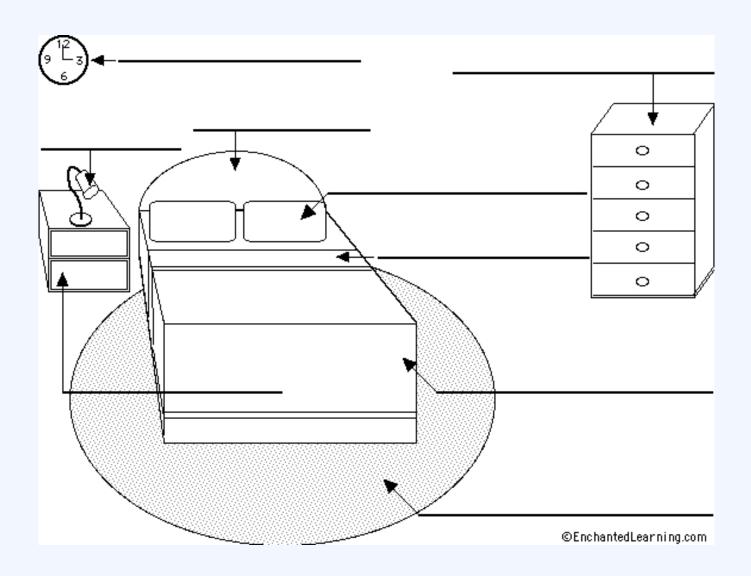

## Label The Bedroom

| bed     | dresser    | pillow |
|---------|------------|--------|
| blanket | lamp       | rug    |
| clock   | nightstand | sheet  |