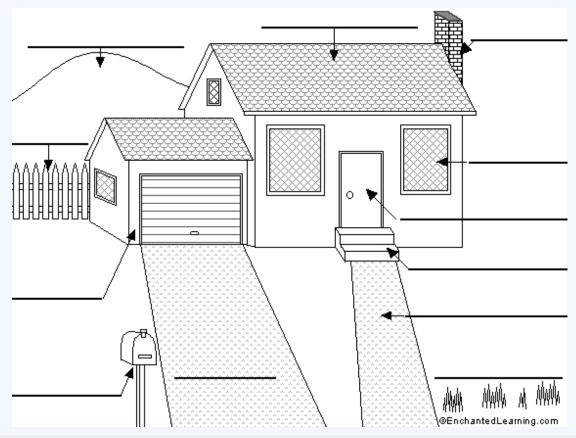

# Label the House

### Label the House

| chimney  | front walk | mailbox |
|----------|------------|---------|
| door     | garage     | roof    |
| driveway | hill       | steps   |
| fence    | lawn       | window  |