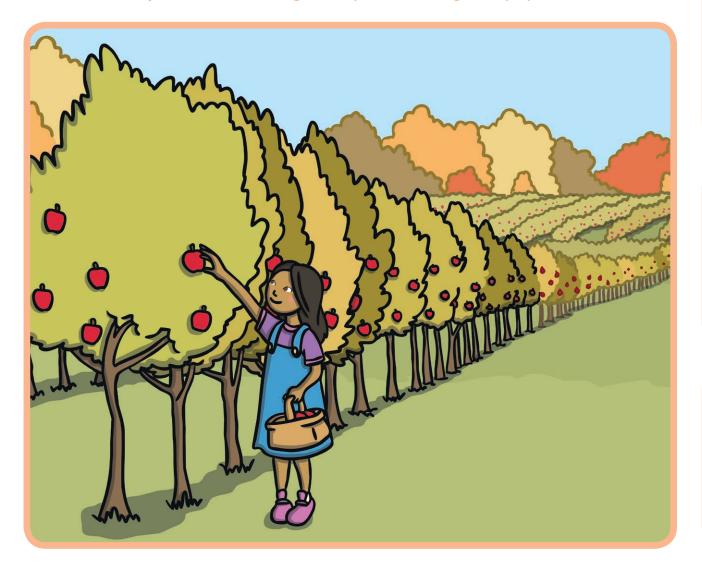

### Why is the girl picking apples?

The apples went bad during the summer.

The peak of apple picking season is in the fall.

Too many apples are growing on the tree.