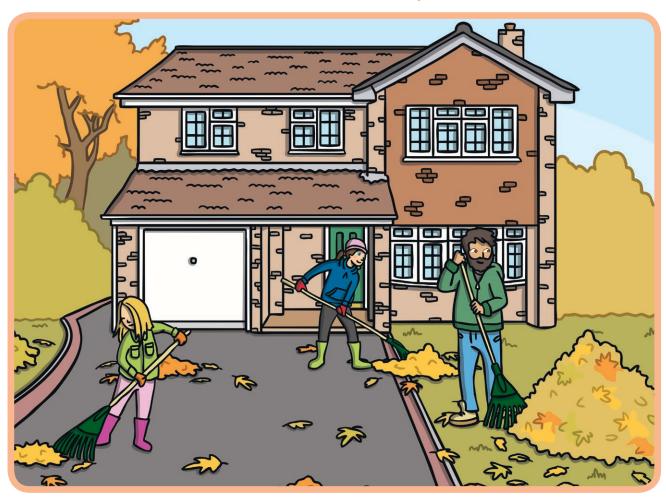

# Why is the family raking leaves in their yard?

The squirrels knocked off all the leaves when they ran on the branches.

The leaves fall off the trees during fall when there is not enough sunlight.

The wind blew off all the leaves from the trees.