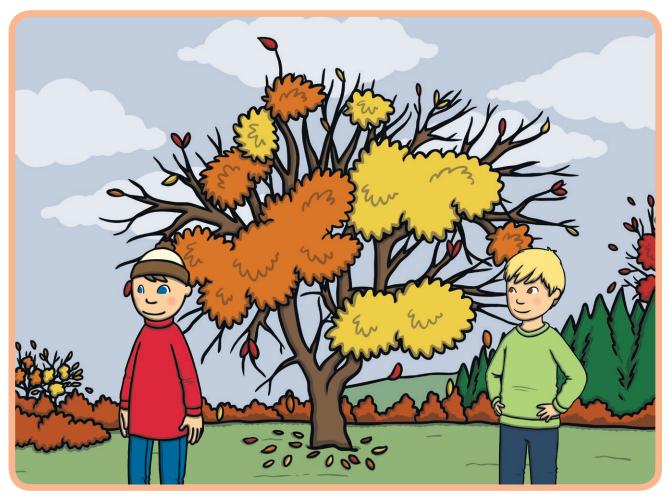

# Why are the children wearing sweaters?

#### Why do the leaves change color?

The tree has been polluted, and it causes the leaves to turn yellow.

The sun burns the leaves, and they turn yellow and orange.

The day is shorter in the fall, and the tree doesn't get enough sunlight.