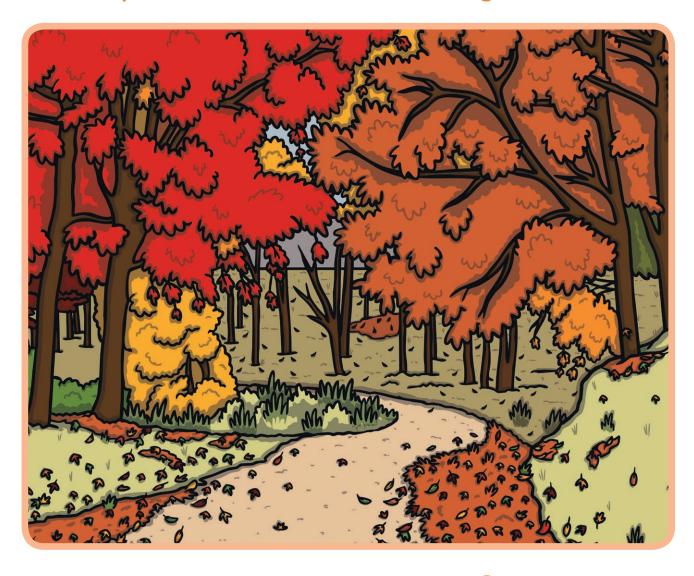

# Why is the family raking leaves in their yard?

The squirrels knocked off all the leaves when they ran on the branches.

The leaves fall off the trees during fall when there is not enough sunlight.

The wind blew off all the leaves from the trees.

#### Why do the leaves change color?

The tree has been polluted, and it causes the leaves to turn yellow.

The sun burns the leaves, and they turn yellow and orange.

The day is shorter in the fall, and the tree doesn't get enough sunlight.