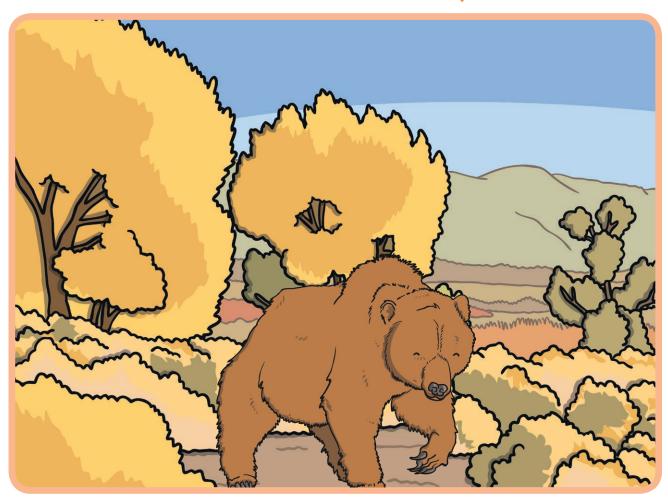

# Why is the bear eating more food than she normally does?

She found a new berry bush near her home.

She is preparing for hibernation during the winter.

She could not find any food in the summer.