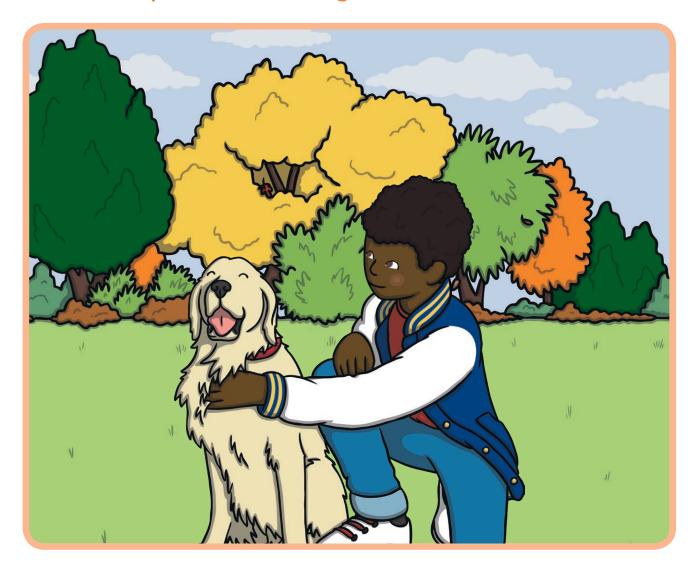

### Why is the dog's fur so thick?

Dog's grow thicker fur during fall to prepare for winter.

The dog's fur becomes thicker as it gets older.

The dog's fur will protect him from mosquitos.