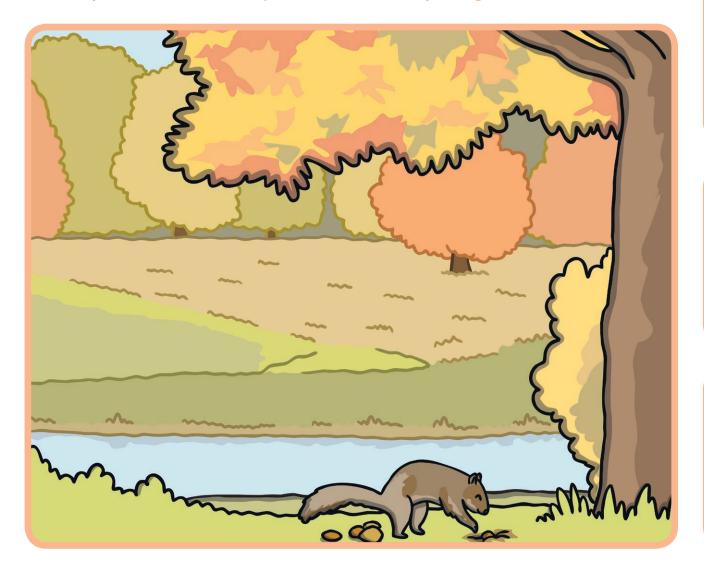

### Why is the squirrel burying an acorn?

He lives underground.

He does not want to share the nuts with other squirrels.

He will need food in the winter when there are not as many nuts.