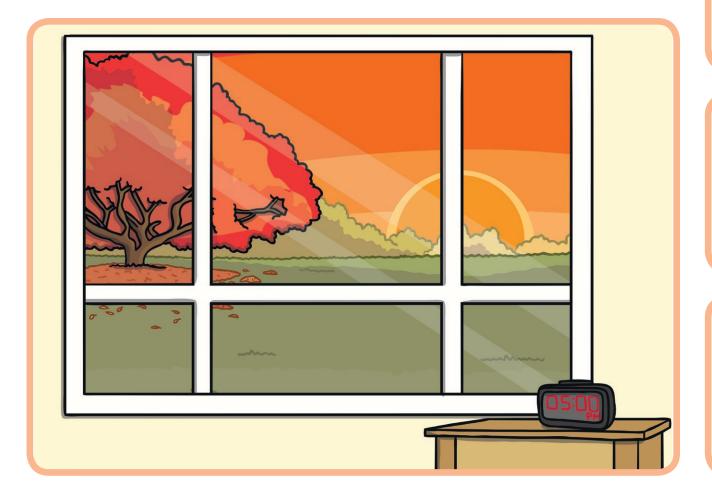

#### Why do the leaves change color?

The tree has been polluted, and it causes the leaves to turn yellow.

The sun burns the leaves, and they turn yellow and orange.

The day is shorter in the fall, and the tree doesn't get enough sunlight.

## Why does the sun go down earlier in the fall?

The days get shorter in the fall.

The Earth is too hot during summer, so it needs to cool down.

The sun needs to recharge after summertime.