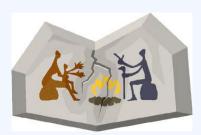

## Boggleborian Cave Art

Prehistoric people painted simple drawings on 🧶 caves before they invented writing. These drawings expressed events in their daily lives.

Look at the Boggleborian cave art below. (1) What is happening in the pictures? (2) What does it tell us about Boggleborian society?

- (1) \_\_\_\_\_
- (1) \_\_\_\_\_
- (1) \_\_\_\_\_

- (2)\_\_\_\_
- (2)\_\_\_\_\_
- (2)\_\_\_\_\_

- (1) \_\_\_\_\_\_
- (1) \_\_\_\_\_
- (2) \_\_\_\_\_ (2) \_\_\_\_ (2) \_\_\_\_

- (1) \_\_\_\_\_
- (1) \_\_\_\_\_
- (1) \_\_\_\_\_

- (2)\_\_\_\_\_
- (2)\_\_\_\_\_
- (2)\_\_\_\_\_

## Which of these cave paintings do you think was the earliest? Which was the latest?

Now make some cave drawings on the back of this sheet to express events in your life. Your group members should try to guess what the pictures mean.