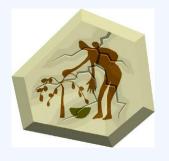

## Boggleborian Cave Art

Prehistoric people painted simple drawings on 🧶 caves before they invented writing. These drawings expressed events in their daily lives.

Look at the Boggleborian cave art below. (1) What is happening in the pictures? (2) What does it tell us about Boggleborian society?

- (1) \_\_\_\_\_
- (1) \_\_\_\_\_
- (1) \_\_\_\_\_

- (2)\_\_\_\_
- (2)\_\_\_\_\_
- (2)\_\_\_\_\_

- (1) \_\_\_\_\_\_
- (1) \_\_\_\_\_
- (2) \_\_\_\_\_ (2) \_\_\_\_ (2) \_\_\_\_

- (1) \_\_\_\_\_
- (1) \_\_\_\_\_
- (1) \_\_\_\_\_

- (2)\_\_\_\_\_
- (2)\_\_\_\_\_
- (2)\_\_\_\_\_

## Which of these cave paintings do you think was the earliest? Which was the latest?

Now make some cave drawings on the back of this sheet to express events in your life. Your group members should try to guess what the pictures mean.