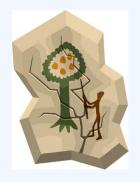

## Boggleborian Cave Art

Prehistoric people painted simple drawings on 🧶 caves before they invented writing. These drawings expressed events in their daily lives.

Look at the Boggleborian cave art below. (1) What is happening in the pictures? (2) What does it tell us about Boggleborian society?

- (1) \_\_\_\_\_
- (1) \_\_\_\_\_
- (1) \_\_\_\_\_

- (2)\_\_\_\_
- (2)\_\_\_\_\_
- (2)\_\_\_\_\_

- (1) \_\_\_\_\_\_
- (1) \_\_\_\_\_
- (2) \_\_\_\_\_ (2) \_\_\_\_ (2) \_\_\_\_

- (1) \_\_\_\_\_
- (1) \_\_\_\_\_
- (1) \_\_\_\_\_

- (2)\_\_\_\_\_
- (2)\_\_\_\_\_
- (2)\_\_\_\_\_

## Which of these cave paintings do you think was the earliest? Which was the latest?

Now make some cave drawings on the back of this sheet to express events in your life. Your group members should try to guess what the pictures mean.