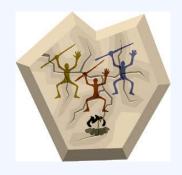

## Boggleborian Cave Art

Prehistoric people painted simple drawings on 🧶 caves before they invented writing. These drawings expressed events in their daily lives.

Look at the Boggleborian cave art below. (1) What is happening in the pictures? (2) What does it tell us about Boggleborian society?

- (1) \_\_\_\_\_
- (1) \_\_\_\_\_
- (1) \_\_\_\_\_

- (2)\_\_\_\_
- (2)\_\_\_\_\_
- (2)\_\_\_\_\_

- (1) \_\_\_\_\_\_
- (1) \_\_\_\_\_
- (2) \_\_\_\_\_ (2) \_\_\_\_ (2) \_\_\_\_

- (1) \_\_\_\_\_
- (1) \_\_\_\_\_
- (1) \_\_\_\_\_

- (2)\_\_\_\_\_
- (2)\_\_\_\_\_
- (2)\_\_\_\_\_

## Which of these cave paintings do you think was the earliest? Which was the latest?

Now make some cave drawings on the back of this sheet to express events in your life. Your group members should try to guess what the pictures mean.