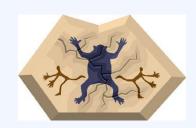

## Boggleborian Cave Art

Prehistoric people painted simple drawings on 🧶 caves before they invented writing. These drawings expressed events in their daily lives.

Look at the Boggleborian cave art below. (1) What is happening in the pictures? (2) What does it tell us about Boggleborian society?

- (1) \_\_\_\_\_
- (1) \_\_\_\_\_
- (1) \_\_\_\_\_

- (2)\_\_\_\_
- (2)\_\_\_\_\_
- (2)\_\_\_\_\_

- (1) \_\_\_\_\_\_
- (1) \_\_\_\_\_
- (2) \_\_\_\_\_ (2) \_\_\_\_ (2) \_\_\_\_

- (1) \_\_\_\_\_
- (1) \_\_\_\_\_
- (1) \_\_\_\_\_

- (2)\_\_\_\_\_
- (2)\_\_\_\_\_
- (2)\_\_\_\_\_

## Which of these cave paintings do you think was the earliest? Which was the latest?

Now make some cave drawings on the back of this sheet to express events in your life. Your group members should try to guess what the pictures mean.