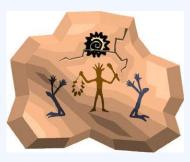

## Boggleborian Cave Art

Prehistoric people painted simple drawings on 🧶 caves before they invented writing. These drawings expressed events in their daily lives.

Look at the Boggleborian cave art below. (1) What is happening in the pictures? (2) What does it tell us about Boggleborian society?

- (1) \_\_\_\_\_
- (1) \_\_\_\_\_
- (1) \_\_\_\_\_

- (2)\_\_\_\_
- (2)\_\_\_\_\_
- (2)\_\_\_\_\_

- (1) \_\_\_\_\_\_
- (1) \_\_\_\_\_
- (2) \_\_\_\_\_ (2) \_\_\_\_ (2) \_\_\_\_

- (1) \_\_\_\_\_
- (1) \_\_\_\_\_
- (1) \_\_\_\_\_

- (2)\_\_\_\_\_
- (2)\_\_\_\_\_
- (2)\_\_\_\_\_

## Which of these cave paintings do you think was the earliest? Which was the latest?

Now make some cave drawings on the back of this sheet to express events in your life. Your group members should try to guess what the pictures mean.