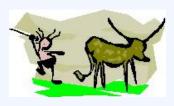

## Boggleborian Cave Art

Prehistoric people painted simple drawings on 🧶 caves before they invented writing. These drawings expressed events in their daily lives.

Look at the Boggleborian cave art below. (1) What is happening in the pictures? (2) What does it tell us about Boggleborian society?

- (1) \_\_\_\_\_
- (1) \_\_\_\_\_
- (1) \_\_\_\_\_

- (2)\_\_\_\_
- (2)\_\_\_\_\_
- (2)\_\_\_\_\_

- (1) \_\_\_\_\_\_
- (1) \_\_\_\_\_
- (2) \_\_\_\_\_ (2) \_\_\_\_ (2) \_\_\_\_

- (1) \_\_\_\_\_
- (1) \_\_\_\_\_
- (1) \_\_\_\_\_

- (2)\_\_\_\_\_
- (2)\_\_\_\_\_
- (2)\_\_\_\_\_

## Which of these cave paintings do you think was the earliest? Which was the latest?

Now make some cave drawings on the back of this sheet to express events in your life. Your group members should try to guess what the pictures mean.