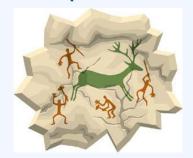

## Boggleborian Cave Art

Prehistoric people painted simple drawings on 🧶 caves before they invented writing. These drawings expressed events in their daily lives.

Look at the Boggleborian cave art below. (1) What is happening in the pictures? (2) What does it tell us about Boggleborian society?

- (1) \_\_\_\_\_
- (1) \_\_\_\_\_
- (1) \_\_\_\_\_

- (2)\_\_\_\_
- (2)\_\_\_\_\_
- (2)\_\_\_\_\_

- (1) \_\_\_\_\_\_
- (1) \_\_\_\_\_
- (2) \_\_\_\_\_ (2) \_\_\_\_ (2) \_\_\_\_

- (1) \_\_\_\_\_
- (1) \_\_\_\_\_
- (1) \_\_\_\_\_

- (2)\_\_\_\_\_
- (2)\_\_\_\_\_
- (2)\_\_\_\_\_

## Which of these cave paintings do you think was the earliest? Which was the latest?

Now make some cave drawings on the back of this sheet to express events in your life. Your group members should try to guess what the pictures mean.