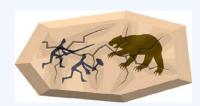

## Boggleborian Cave Art

Prehistoric people painted simple drawings on 🧶 caves before they invented writing. These drawings expressed events in their daily lives.

Look at the Boggleborian cave art below. (1) What is happening in the pictures? (2) What does it tell us about Boggleborian society?

- (1) \_\_\_\_\_
- (1) \_\_\_\_\_
- (1) \_\_\_\_\_

- (2)\_\_\_\_
- (2)\_\_\_\_\_
- (2)\_\_\_\_\_

- (1) \_\_\_\_\_\_
- (1) \_\_\_\_\_
- (2) \_\_\_\_\_ (2) \_\_\_\_ (2) \_\_\_\_

- (1) \_\_\_\_\_
- (1) \_\_\_\_\_
- (1) \_\_\_\_\_

- (2)\_\_\_\_\_
- (2)\_\_\_\_\_
- (2)\_\_\_\_\_

## Which of these cave paintings do you think was the earliest? Which was the latest?

Now make some cave drawings on the back of this sheet to express events in your life. Your group members should try to guess what the pictures mean.