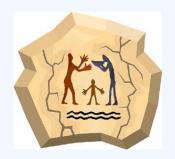

## Boggleborian Cave Art

Prehistoric people painted simple drawings on 🧶 caves before they invented writing. These drawings expressed events in their daily lives.

Look at the Boggleborian cave art below. (1) What is happening in the pictures? (2) What does it tell us about Boggleborian society?

- (1) \_\_\_\_\_
- (1) \_\_\_\_\_
- (1) \_\_\_\_\_

- (2)\_\_\_\_
- (2)\_\_\_\_\_
- (2)\_\_\_\_\_

- (1) \_\_\_\_\_\_
- (1) \_\_\_\_\_
- (2) \_\_\_\_\_ (2) \_\_\_\_ (2) \_\_\_\_

- (1) \_\_\_\_\_
- (1) \_\_\_\_\_
- (1) \_\_\_\_\_

- (2)\_\_\_\_\_
- (2)\_\_\_\_\_
- (2)\_\_\_\_\_

## Which of these cave paintings do you think was the earliest? Which was the latest?

Now make some cave drawings on the back of this sheet to express events in your life. Your group members should try to guess what the pictures mean.