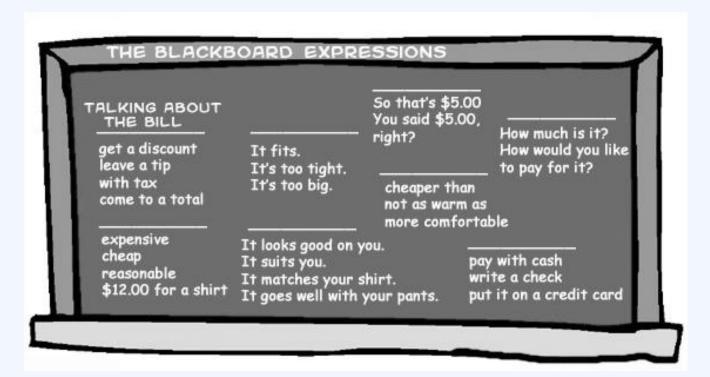

## CHAPTER 4: HOW MUCH IS IT?

Look at the expressions on the blackboard. Write a title for each category of expressions:

| Fine    |               |
|---------|---------------|
| Ladies  | Shoes \$39.99 |
| Discou  | nt 25%\$9.99  |
|         |               |
| Sales 1 | Tax 6% \$1.80 |
|         | Tax 6% \$1.80 |
| Total . |               |