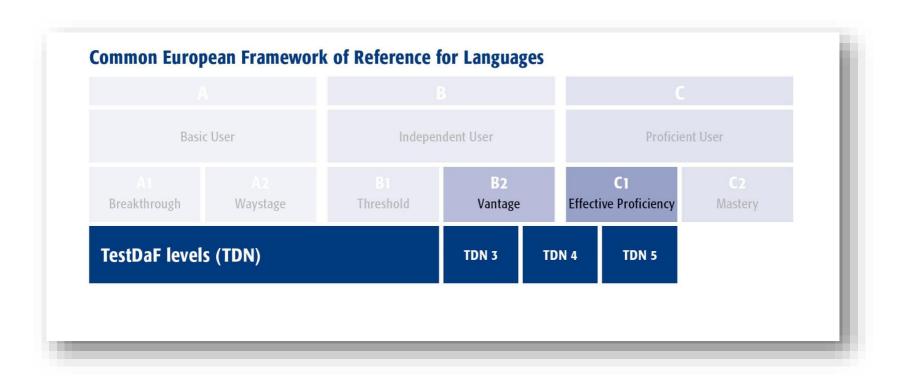

Test für Ausländische Studierend Test for Academic Studies



# Assessing German language proficiency with TestDaF



#### The **TestDaF**

- is the offical "Test of German as a Foreign Language"
- is compulsory if you want to apply for studies held largely in German
- examines if your language skills are sufficient for studying at a German university
- is valid indefinitely
- is accepted by all German universities





#### The **TestDaF**

- is the offical "Test of German as a Foreign Language"
- is compulsory if you want to apply for studies held largely in German
- examines if your language skills are sufficient for studying at a German university
- is valid indefinitely
- is accepted by all German universities





#### Structure of the test







#### Levels







#### Levels







#### Levels







#### **Test dates**

6 world-wide test dates per year – the next test dates:







#### **Test dates**

Registration deadline is 4 weeks before the test:

| April 26, 2018     | Registration until: March 28, 2018   |
|--------------------|--------------------------------------|
| May 23, 2018       | Registration until: April 25, 2018   |
| July 19, 2018      | Registration until: June 21, 2018    |
| September 20, 2018 | Registration until: August 23, 2018  |
| November 13, 2018  | Registration until: October 16, 2018 |
| Fobruary 12, 2010  | Posistration until Innuary 10, 2010  |
| February 12, 2019  | Registration until: January 10, 2019 |





# Registration on www.testdaf.de







# Registration on www.testdaf.de







#### **Test centres**

500 test centre