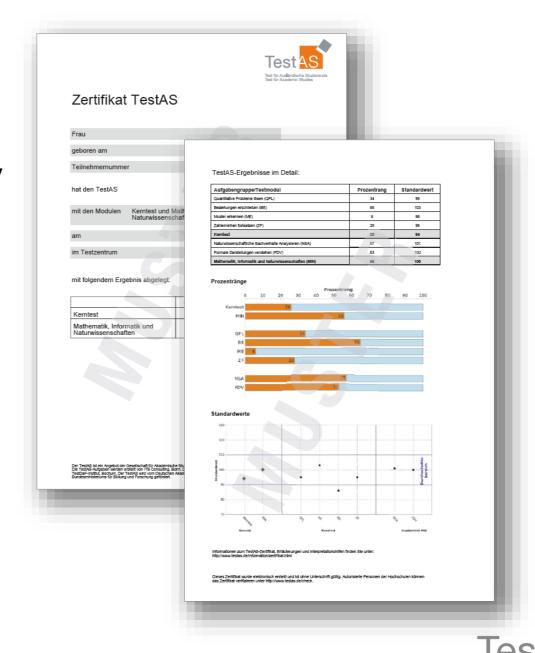

#### **Certificate**

- unlimited validity
- detailed results
   of the core test,
   the test
   module and
   even all
   substests