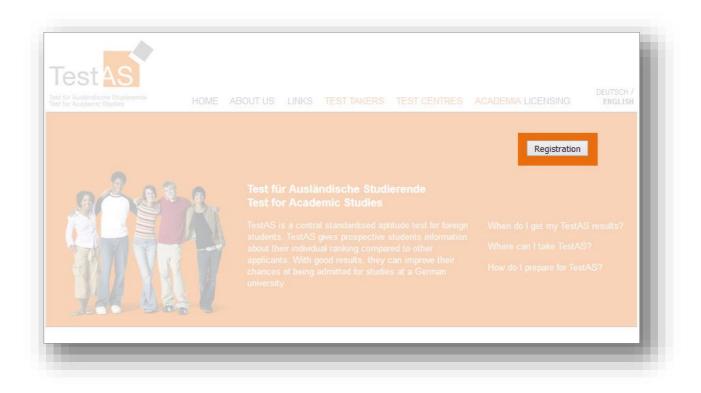

s
- increases your chances of obtaining a university place in Germany
- → About 50 German universities use the TestAS certificate to select and admit suitable students.





#### Structure of the test



Offered in English and German. Select the language you are better at or the one required by the university!





#### **Test dates**

3 world-wide test dates per year – next test dates:







#### **Test dates**

Registration deadline is 6 weeks before the test:

| March 7, 2019 R    | egistration until: January 21, 2019  |
|--------------------|--------------------------------------|
| April 27, 2019 R   | egistration until: March 11, 2019    |
| October 26, 2019 R | egistration until: September 9, 2019 |





# Registration on www.testas.de/en







# Registration on www.testas.de/en







#### **Test centres**

- 330 test centres in about 80 countries
- Indonesia: Jakarta (2 x), Surabaya, Tangerang

Malaysia: Bangi, Kuala Lumpur

Thailand: Bangkok

Vietnam: Hanoi, Ho Chi Minh City (2 x)

To get in contact with our test centres: www.testas.de/en > "Test centres"





#### **Test centres**

330 test centres in about 80 countries

Indonesia: Jakarta (2 x), Surabaya, Tangerang

Malaysia: Bangi, Kuala Lumpur

Thailand: Bangkok

Vietnam: Hanoi, Ho Chi Minh City (2 x)

To get in contact with our test centres: www.testas.de/en > "Test centres"







# **Preparation for the TestAS**

- Familiarise yourself with the requirements, the structure and the questions.
- Find instructions and examples for core test and each test module.
- Download of the "TestAS Sample questions" is