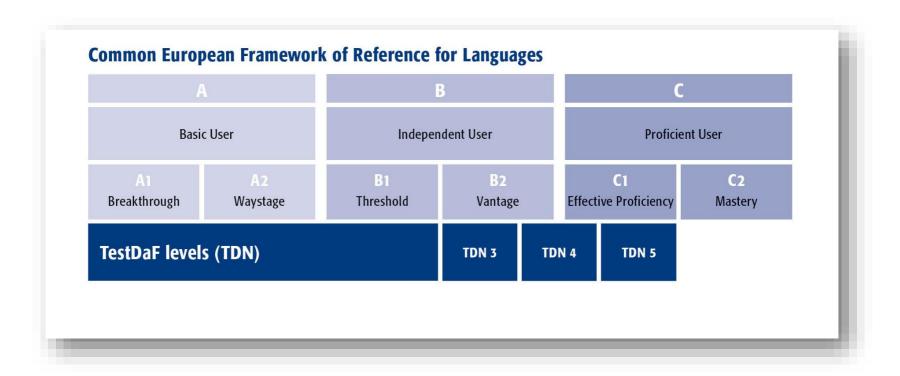

ptitude with TestAS



Test für Ausländische Studierend Test for Academic Studies



# Assessing German language proficiency with TestDaF



#### The **TestDaF**

- is the offical "Test of German as a Foreign Language"
- is compulsory if you want to apply for studies held largely in German
- examines if your language skills are sufficient for studying at a German university
- is valid indefinitely
- is accepted by all German universities





#### The **TestDaF**

- is the offical "Test of German as a Foreign Language"
- is compulsory if you want to apply for studies held largely in German
- examines if your language skills are sufficient for studying at a German university
- is valid indefinitely
- is accepted by all German universities





#### Structure of the test







#### Levels







#### Levels







#### Levels







#### **Test dates**

6 world-wide test dates per year – the next test dates:







#### **Test dates**

Registration deadline is 4 weeks before the test:

| April 26, 2018     | Registration until: March 28, 2018   |
|--------------------|--------------------------------------|
| May 23, 2018       | Registration until: April 25, 2018   |
| July 19, 2018      | Registration until: June 21, 2018    |
| September 20, 2018 | Registration until: August 23, 2018  |
| November 13, 2018  | Registration until: October 16, 2018 |
| Fobruary 12, 2010  | Posistration until Innuary 10, 2010  |
| February 12, 2019  | Registration until: January 10, 2019 |





# Registration on www.testdaf.de







# Registration on www.testdaf.de







#### **Test centres