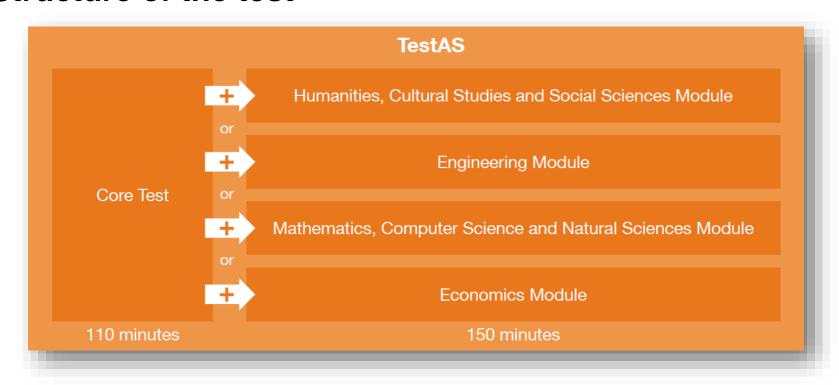

#### Structure of the test

#### Structure of the test

Offered in English and German. Select the language you are better at or the one required by the university!