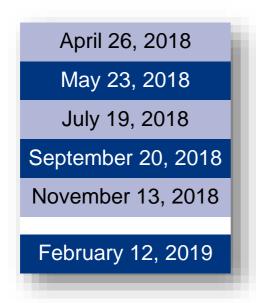

#### **Test dates**

6 world-wide test dates per year – the next test dates:

#### **Test dates**

Registration deadline is 4 weeks before the test:

| April 26, 2018     | Registration until: March 28, 2018   |
|--------------------|--------------------------------------|
| May 23, 2018       | Registration until: April 25, 2018   |
| July 19, 2018      | Registration until: June 21, 2018    |
| September 20, 2018 | Registration until: August 23, 2018  |
| November 13, 2018  | Registration until: October 16, 2018 |
| Fobruary 12, 2010  | Posistration until Innuary 10, 2010  |
| February 12, 2019  | Registration until: January 10, 2019 |