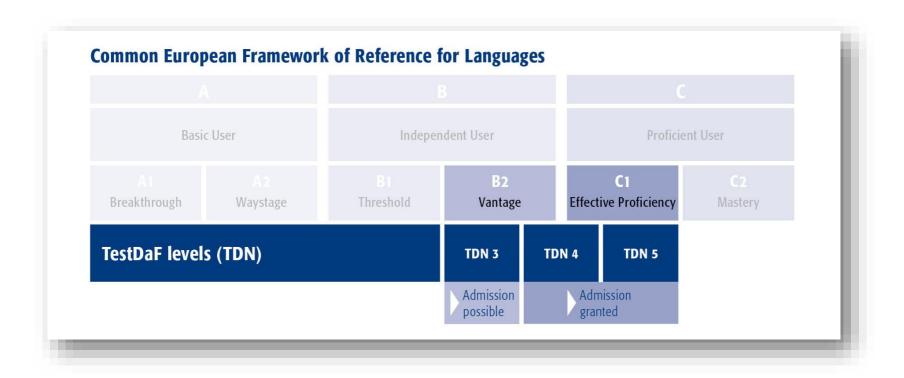

dische Studierend Test for Academic Studies



# Assessing German language proficiency with TestDaF



#### The **TestDaF**

- is the offical "Test of German as a Foreign Language"
- is compulsory if you want to apply for studies held largely in German
- examines if your language skills are sufficient for studying at a German university
- is valid indefinitely
- is accepted by all German universities





#### The **TestDaF**

- is the offical "Test of German as a Foreign Language"
- is compulsory if you want to apply for studies held largely in German
- examines if your language skills are sufficient for studying at a German university
- is valid indefinitely
- is accepted by all German universities





#### Structure of the test







#### Levels







#### Levels







#### Levels







#### **Test dates**

6 world-wide test dates per year – the next test dates:







#### **Test dates**

Registration deadline is 4 weeks before the test:

| April 26, 2018     | Registration until: March 28, 2018   |
|--------------------|--------------------------------------|
| May 23, 2018       | Registration until: April 25, 2018   |
| July 19, 2018      | Registration until: June 21, 2018    |
| September 20, 2018 | Registration until: August 23, 2018  |
| November 13, 2018  | Registration until: October 16, 2018 |
| Fobruary 12, 2010  | Posistration until Innuary 10, 2010  |
| February 12, 2019  | Registration until: January 10, 2019 |





# Registration on www.testdaf.de







# Registration on www.testdaf.de







#### **Test centres**

500 test centres in 100 countries