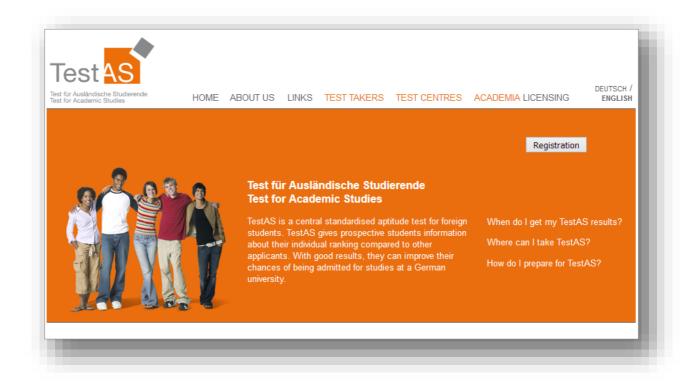

# Testing scholastic aptitude with **TestAS**

Test für Ausländische Studierende Test for Academic Studies

#### The **TestAS**

- is the most important aptitude test for international study applicants
- analyses skills necessary for successful studies
- increases your chances of obtaining a university place in Germany
- → About 50 German universities use the TestAS certificate to select and admit suitable students.