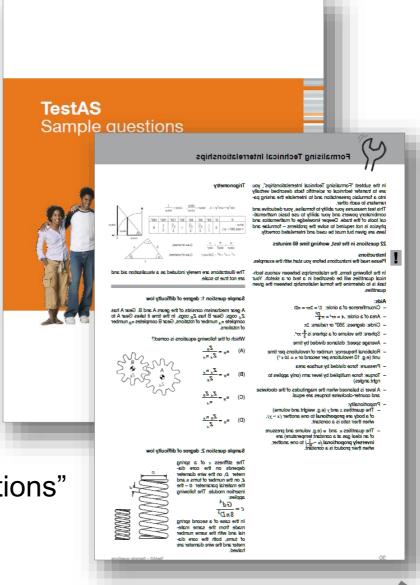

# **Preparation for the TestAS**

- Familiarise yourself with the requirements, the structure and the questions.
- Find instructions and examples for core test and each test module.
- Download of the "TestAS Sample questions" is for free.

www.testas.de/en > "Sample questions"