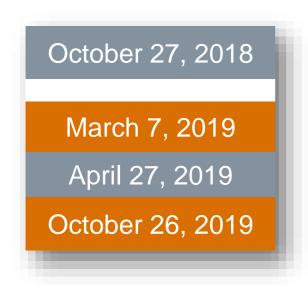

#### **Test dates**

3 world-wide test dates per year – next test dates:

#### **Test dates**

Registration deadline is 6 weeks before the test:

| March 7, 2019 R    | egistration until: January 21, 2019  |
|--------------------|--------------------------------------|
| April 27, 2019 R   | egistration until: March 11, 2019    |
| October 26, 2019 R | egistration until: September 9, 2019 |