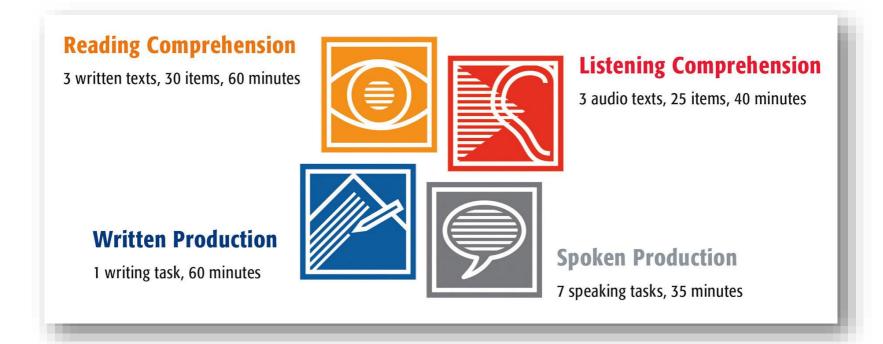

esting scholastic aptitude with TestAS



Test für Ausländische Studierend Test for Academic Studies



# Assessing German language proficiency with TestDaF



#### The **TestDaF**

- is the offical "Test of German as a Foreign Language"
- is compulsory if you want to apply for studies held largely in German
- examines if your language skills are sufficient for studying at a German university
- is valid indefinitely
- is accepted by all German universities





#### The **TestDaF**

- is the offical "Test of German as a Foreign Language"
- is compulsory if you want to apply for studies held largely in German
- examines if your language skills are sufficient for studying at a German university
- is valid indefinitely
- is accepted by all German universities





#### Structure of the test







#### Levels







#### Levels







#### Levels







#### **Test dates**

6 world-wide test dates per year – the next test dates:







#### **Test dates**

Registration deadline is 4 weeks before the test:

| April 26, 2018     | Registration until: March 28, 2018   |
|--------------------|--------------------------------------|
| May 23, 2018       | Registration until: April 25, 2018   |
| July 19, 2018      | Registration until: June 21, 2018    |
| September 20, 2018 | Registration until: August 23, 2018  |
| November 13, 2018  | Registration until: October 16, 2018 |
| Fobruary 12, 2010  | Posistration until Innuary 10, 2010  |
| February 12, 2019  | Registration until: January 10, 2019 |





# Registration on www.testdaf.de







# Registration on www.testdaf.de