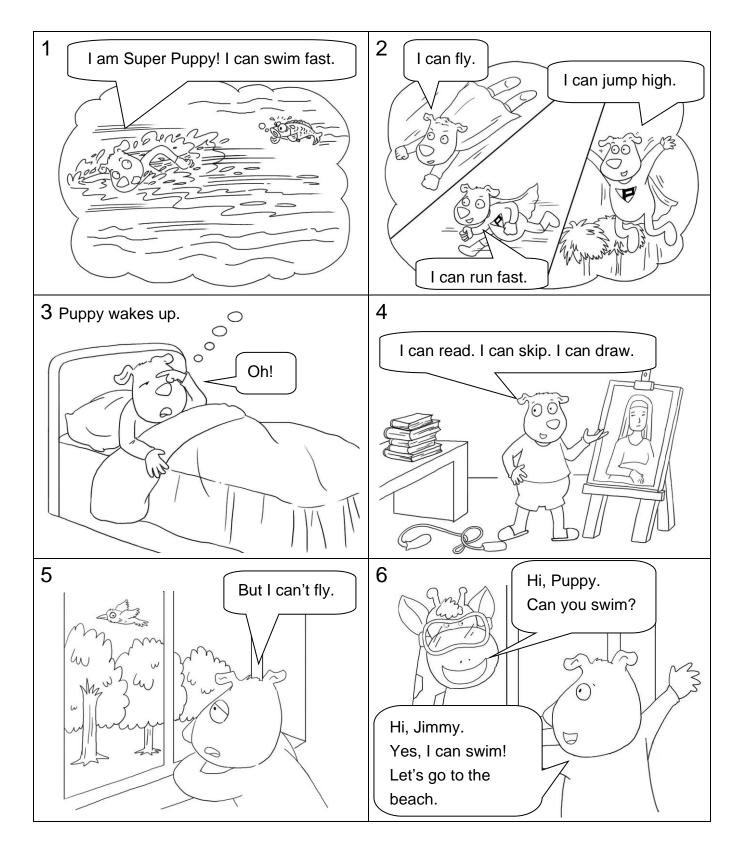

## Lily is reading a comic. Read the comic.

## Choose the best answer by blackening the circle.

- 1 Puppy can \_\_\_\_\_.
  - $\bigcirc$  A. fly
  - O B. climb
  - $\bigcirc$  C. sing
  - $\bigcirc$  D. read
- 2 Puppy cannot \_\_\_\_\_.
  - $\bigcirc$  A. read
  - O B. skip
  - C. fly
  - $\bigcirc$  D. draw
- 3 Look at Picture 5. Puppy is \_\_\_\_\_.
  - A. happy
  - $\bigcirc$  B. sad
  - C. fast
  - $\bigcirc$  D. rude
- 4 Look at Picture 5. Puppy is \_\_\_\_\_.
  - A. happy
  - O B. sad
  - $\bigcirc$  C. fast
  - $\bigcirc$  D. rude

- 5 Jimmy has \_\_\_\_\_.
  - $\bigcirc$  A. a big nose
  - O B. small eyes
  - O C. small ears
  - D. a small mouth
- 6 Puppy has \_\_\_\_\_.
  - $\bigcirc$  A. a small nose
  - B. small eyes
  - C. a small mouth
  - $\bigcirc$  D. big ears