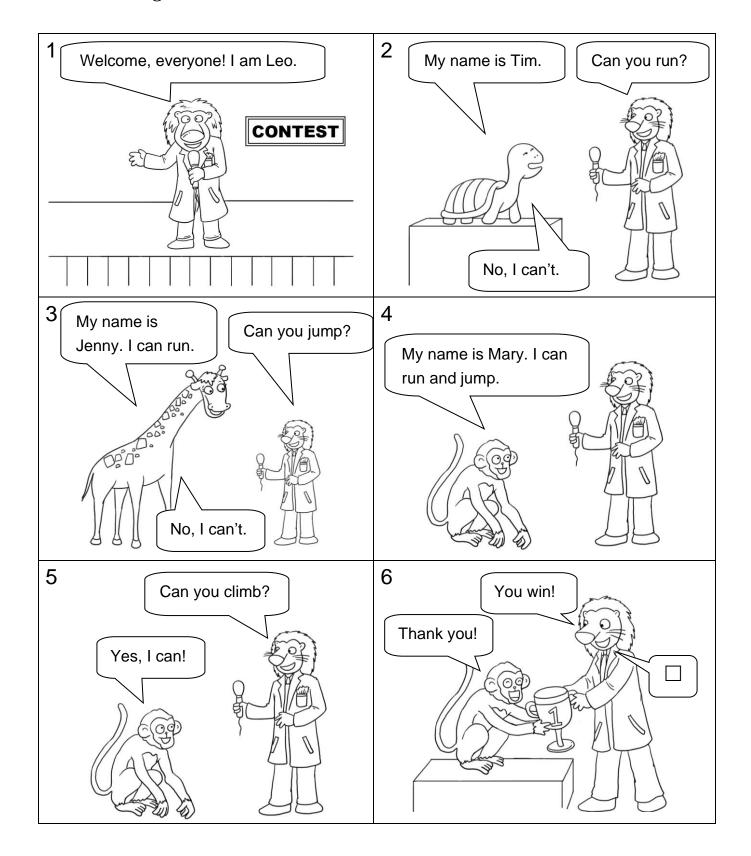

## Ben is reading a comic. Read the comic.

## Choose the best answer by blackening the circle.

| 1 | Tim has    |      |            |
|---|------------|------|------------|
|   | $\bigcirc$ | A.   | small eyes |
|   | $\bigcirc$ | В.   | big eyes   |
|   | 0          | C.   | long legs  |
|   | $\bigcirc$ | D.   | short hair |
| 2 |            | i    | s tall.    |
|   | 0          | A.   | Leo        |
|   | $\bigcirc$ | В.   | Tim        |
|   | $\bigcirc$ | C.   | Jenny      |
|   | $\bigcirc$ | D.   | Mary       |
| 3 | Je         | nny  | can        |
|   | $\bigcirc$ | A.   | jump       |
|   | $\bigcirc$ | B.   | run        |
|   | $\bigcirc$ | C.   | climb      |
|   | $\bigcirc$ | D.   | skip       |
| 4 | Wł         | no c | an't run?  |
|   | $\bigcirc$ | A.   | Leo        |
|   | $\bigcirc$ | B.   | Mary       |
|   | $\bigcirc$ | C.   | Jenny      |
|   |            |      |            |

O D. Tim

| Look at Picture 6. What does Leo say?      |  |  |  |
|--------------------------------------------|--|--|--|
| O A. Thank you.                            |  |  |  |
| O B. Happy birthday!                       |  |  |  |
| ○ C. You are welcome.                      |  |  |  |
| O D. I am sorry.                           |  |  |  |
| Look at Picture 6. Mary is                 |  |  |  |
|                                            |  |  |  |
| ○ A. happy                                 |  |  |  |
| <ul><li>A. happy</li><li>B. rude</li></ul> |  |  |  |
| -                                          |  |  |  |
|                                            |  |  |  |