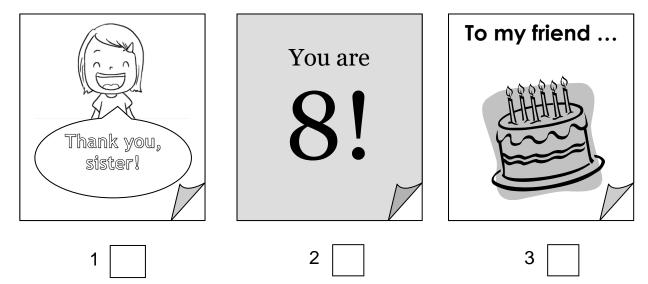

## Longman Welcome to English Gold 1A Assessment Bank LWTE-1A-R30

Lily and her sister Sue get some cards. Look at the cards.





| C | Dear Sue,                                                                                               |
|---|---------------------------------------------------------------------------------------------------------|
|   | Thank you for your<br>present. It has big<br>eyes. It has long hair<br>too. I like it.<br>Love,<br>Lily |



Match the cards with the covers. Write the letters A-C in the boxes.



## Tick the best answers.

4 How old is Lily?
A. She is six.
B. She is seven.
C. She is eight.

## 5 Look at card ${f B}$ . What present does Sue get?





## 7 Who writes card $\mathbf{B}$ ?

- A. Sue.
- B. Lily.
- C. Aunt Jo.

| Answer Key |   |
|------------|---|
| 1          | С |
| 2          | В |
| 3          | Α |
| 4          | Α |
| 5          | В |
| 6          | В |
| 7          | С |