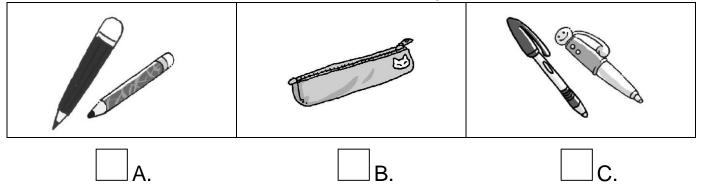

## Longman Welcome to English Gold 1A Assessment Bank LWTE-1A-R30

Lily and her sister Sue get some cards. Look at the cards.





| C | Dear Sue,                                                                                               |
|---|---------------------------------------------------------------------------------------------------------|
|   | Thank you for your<br>present. It has big<br>eyes. It has long hair<br>too. I like it.<br>Love,<br>Lily |



Match the cards with the covers. Write the letters A-C in the boxes.



## Tick the best answers.

4 How old is Lily?
A. She is six.
B. She is seven.
C. She is eight.

## 5 Look at card ${f B}$ . What present does Sue get?





## 7 Who writes card $\mathbf{B}$ ?

- A. Sue.
- B. Lily.
- C. Aunt Jo.

| Answer Key |   |
|------------|---|
| 1          | С |
| 2          | В |
| 3          | Α |
| 4          | Α |
| 5          | В |
| 6          | В |
| 7          | С |