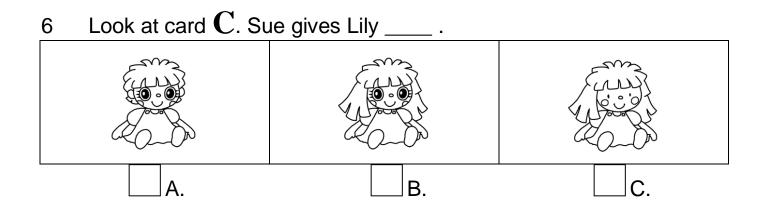

## Longman Welcome to English Gold 1A Assessment Bank LWTE-1A-R30

Lily and her sister Sue get some cards. Look at the cards.

| C | Dear Sue,                                                                                               |
|---|---------------------------------------------------------------------------------------------------------|
|   | Thank you for your<br>present. It has big<br>eyes. It has long hair<br>too. I like it.<br>Love,<br>Lily |