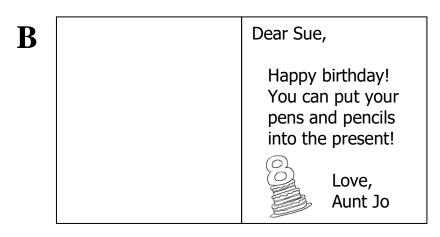

## 5 Look at card ${f B}$ . What present does Sue get?

## 7 Who writes card $\mathbf{B}$ ?

- A. Sue.
- B. Lily.
- C. Aunt Jo.

| Answer Key |   |
|------------|---|
| 1          | С |
| 2          | В |
| 3          | Α |
| 4          | Α |
| 5          | В |
| 6          | В |
| 7          | С |