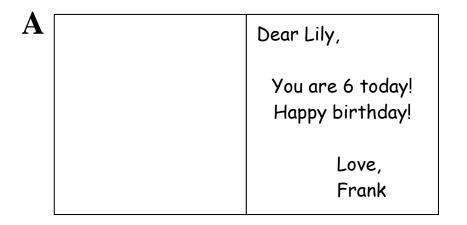

## Longman Welcome to English Gold 1A Assessment Bank LWTE-1A-R30

Lily and her sister Sue get some cards. Look at the cards.

| C | Dear Sue,                                                                                               |
|---|---------------------------------------------------------------------------------------------------------|
|   | Thank you for your<br>present. It has big<br>eyes. It has long hair<br>too. I like it.<br>Love,<br>Lily |

## Tick the best answers.

4 How old is Lily?
A. She is six.
B. She is seven.
C. She is eight.