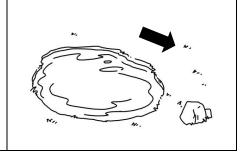

## Where are the elephants? 5

O A.

О В.

- O C.
- How many elephants are there?
  - O A. 7
- O B. 11

O C. 20

(8-second pause)

Daisy : How many elephants are there?

: Let me see ... There are eleven elephants. Oh! They are coming this way! Daniel

(beep) (8-second pause)]

Narrator : Listen to the conversation again and check your answers. The conversation