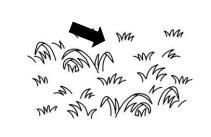

How about you, Mary? What animals do you like?

: I like hippos. Look at the three hippos over there. They are eating. (beep) Mary

(8-second pause)

Daniel : And I can see some elephants near the water. They are playing. (beep)