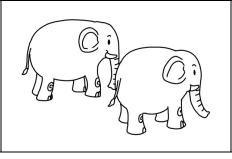

## Where are the elephants? 5

O A.

О В.

- O C.
- How many elephants are there?
  - O A. 7
- O B. 11

O C. 20

(8-second pause)

Daisy : How many elephants are there?

: Let me see ... There are eleven elephants. Oh! They are coming this way! Daniel

(beep) (8-second pause)]

Narrator : Listen to the conversation again and check your answers. The conversation