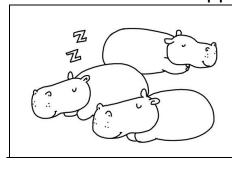

○ **B**.

O C.

4 What are the hippos doing?

O A.

○ **B**.

 $\circ$  C

How about you, Mary? What animals do you like?

: I like hippos. Look at the three hippos over there. They are eating. (beep) Mary

(8-second pause)

Daniel : And I can see some elephants near the water. They are playing. (beep)