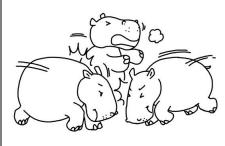

○ **B**.

O C.

4 What are the hippos doing?

O A.

○ **B**.

 $\circ$  C

How about you, Mary? What animals do you like?

: I like hippos. Look at the three hippos over there. They are eating. (beep) Mary

(8-second pause)

Daniel : And I can see some elephants near the water. They are playing. (beep)