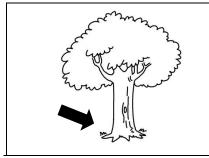

## Where are the elephants? 5

O A.

О В.

- O C.
- How many elephants are there?
  - O A. 7
- O B. 11

O C. 20

Look! There are two tigers under the tree.

Daniel : Wow! (beep) (8-second pause)

Park keeper: What other animals do you like? Hmm ... Daisy?

Daisy : I like kangaroos. They have long tails.

Park keeper: Oh sorry, Daisy. We don't have kangaroos here. (beep) (8-second pause)