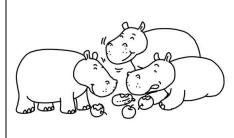

○ **B**.

O C.

4 What are the hippos doing?

O A.

○ **B**.

 $\circ$  C

How about you, Mary? What animals do you like?

: I like hippos. Look at the three hippos over there. They are eating. (beep) Mary

(8-second pause)

Daniel : And I can see some elephants near the water. They are playing. (beep)