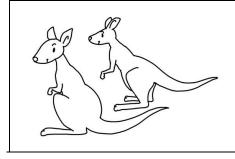

Look! There are two tigers under the tree.

Daniel : Wow! (beep) (8-second pause)

Park keeper: What other animals do you like? Hmm ... Daisy?

Daisy : I like kangaroos. They have long tails.

Park keeper: Oh sorry, Daisy. We don't have kangaroos here. (beep) (8-second pause)