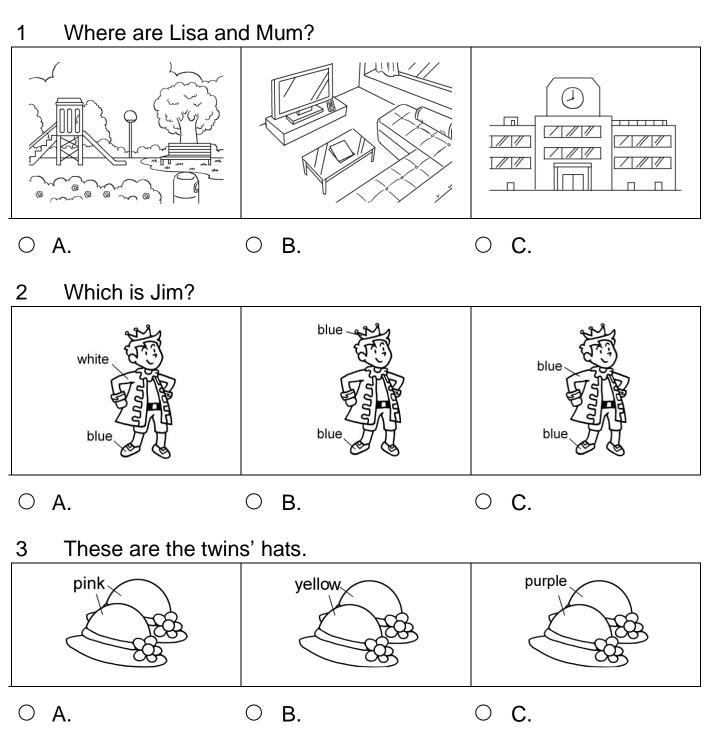

## Choose the best answer by blackening the circle.

- 4 This is \_\_\_\_'s jacket.
  - $\bigcirc$  A. Mum
  - O B. Pat
  - O C. Lisa
- 5 Mum says, 'Wow!'

## She is \_\_\_\_\_ .

Ο Α.

О В.

- О **С**.
- 6 What does Lisa say at the end?
  - A. Thanks, Mum!
  - O B. Goodbye, Mum!
  - $\bigcirc$  C. Oh, no!

| Answer Key |   |  |
|------------|---|--|
| 1          | В |  |
| 2          | С |  |
| 3          | Α |  |
| 4          | С |  |
| 5          | С |  |
| 6          | Α |  |