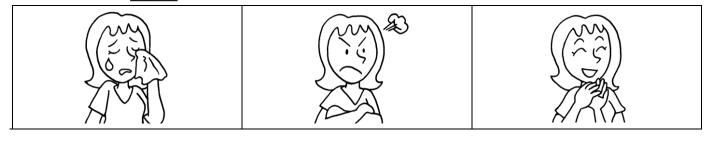

## Choose the best answer by blackening the circle.

- 4 This is \_\_\_\_'s jacket.
  - $\bigcirc$  A. Mum
  - O B. Pat
  - O C. Lisa
- 5 Mum says, 'Wow!'

## She is \_\_\_\_\_ .

Ο Α.

О В.

- О **С**.
- 6 What does Lisa say at the end?
  - A. Thanks, Mum!
  - O B. Goodbye, Mum!
  - $\bigcirc$  C. Oh, no!

| Answer Key |   |  |
|------------|---|--|
| 1          | В |  |
| 2          | С |  |
| 3          | Α |  |
| 4          | С |  |
| 5          | С |  |
| 6          | Α |  |