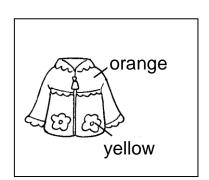

## Lisa is showing Mum a photo of a play at her school. Read what they say and answer the questions.

| Lisa and Mum are looking at a photo at home. |                                                                                                   |  |
|----------------------------------------------|---------------------------------------------------------------------------------------------------|--|
| Lisa :                                       | Mum, this is Jim.                                                                                 |  |
| Mum :                                        | His jacket and his shoes are blue!                                                                |  |
| Lisa :                                       | Yes, Jim loves blue. He is the Blue Prince in the play.<br>These are Pat and Peg. They are twins. |  |
| Mum :                                        | They look nice! Their dresses are purple and pink.<br>Their hats are pink too.                    |  |
| Lisa :                                       | Yes. They are the Pink Princesses! And this is me. My jacket is orange and yellow.                |  |
| Mum :                                        | Wow! You look nice!                                                                               |  |
| Lisa :                                       |                                                                                                   |  |

## Choose the best answer by blackening the circle.

- 4 This is \_\_\_\_'s jacket.
  - $\bigcirc$  A. Mum
  - O B. Pat
  - O C. Lisa
- 5 Mum says, 'Wow!'