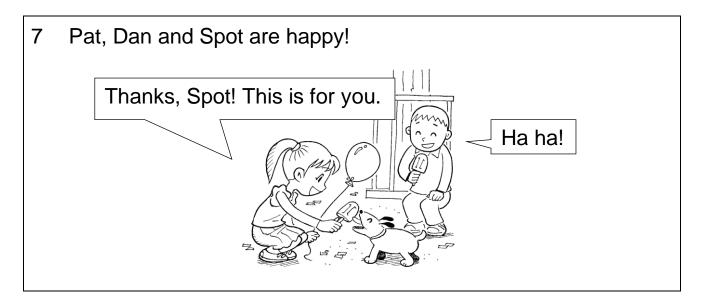

## Pat meets her friend Dan in the park. Look at the pictures and answer the questions.

- 4 Look at Picture 4. Which sentence is true?
  - $\bigcirc$  A. Pat and Dan are talking.
  - $\bigcirc$  B. The children are playing.
  - $\bigcirc$  C. Spot is eating.
- 5 In Picture 6, who is jumping?
  - O A. Dan.
  - O B. Pat.
  - O C. Spot.
- 6 In Picture 7, Dan says, 'Ha ha!' He is \_\_\_\_\_.
  - $\bigcirc$  A. sad
  - O B. afraid
  - C. happy