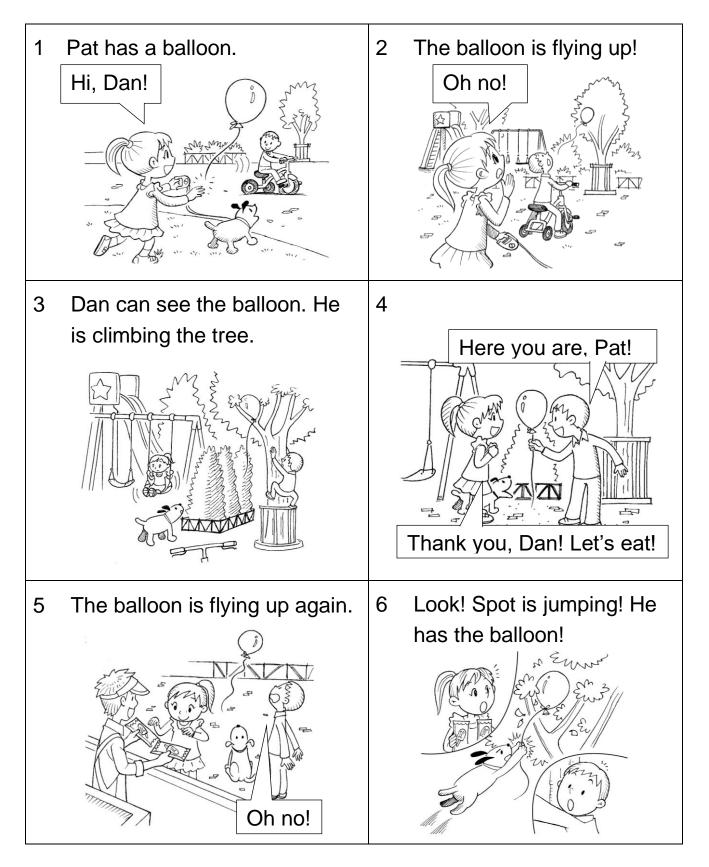

## Pat meets her friend Dan in the park. Look at the pictures and answer the questions.

## Choose the best answer by blackening the circle.

- 1 What is Dan doing in Picture 1?
  - $\bigcirc$  A. Running.
  - $\bigcirc$  B. Riding a bicycle.
  - C. Talking.
- 2 In Picture 2, the balloon is \_\_\_\_\_.
  - $\bigcirc$  A. on the grass
  - O B. near the tree
  - $\bigcirc$  C. in the water
- 3 In Picture 3, who is climbing the tree?
  - O A. Dan.
  - O B. Pat.
  - C. Spot.

- 4 Look at Picture 4. Which sentence is true?
  - $\bigcirc$  A. Pat and Dan are talking.
  - $\bigcirc$  B. The children are playing.
  - $\bigcirc$  C. Spot is eating.
- 5 In Picture 6, who is jumping?
  - O A. Dan.
  - O B. Pat.
  - O C. Spot.
- 6 In Picture 7, Dan says, 'Ha ha!' He is \_\_\_\_\_.
  - $\bigcirc$  A. sad
  - O B. afraid
  - C. happy