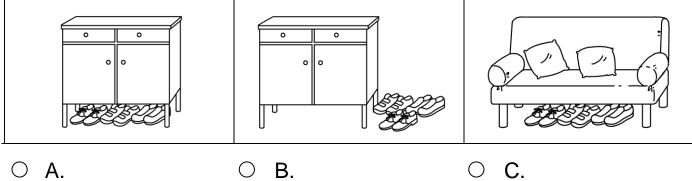

The living room is big too. I watch TV with my mum and dad there. There is a sofa in the living room. It is pink. We have a white cupboard near the sofa. We put our shoes under the cupboard.

Please come and visit us!

- The letter does NOT talk about \_\_\_\_\_. 5
  - A. the bedroom
  - B. the living room
  - O C. the kitchen
- Which picture is correct? 6

O A.