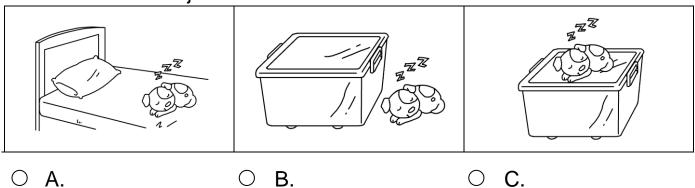

Gary is reading a letter from Jenny. Read the letter.

Dear Gary,

How are you? I am in my new home now.

I have a very big bedroom. My desk is near my bed. I put my toys in a box. My dog Jojo likes to sleep on the box. I have a purple shelf. I put my books on the shelf.

## Choose the best answer by blackening the circle.

- 1 Who writes the letter?
  - A. Gary.
  - O B. Jenny.
  - O C. Jojo.

Where does Jenny put her toys?

3 What does Jojo like to do?

- 4 What colour is Jenny's shelf?
  - O A. Purple.
  - O B. Pink.
  - O C. White.