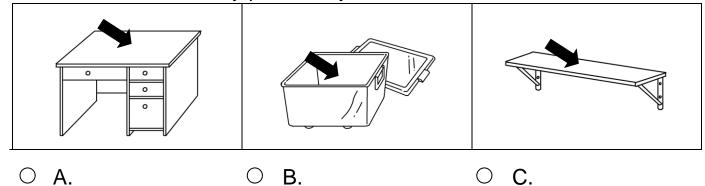

Gary is reading a letter from Jenny. Read the letter.

Dear Gary,

How are you? I am in my new home now.

I have a very big bedroom. My desk is near my bed. I put my toys in a box. My dog Jojo likes to sleep on the box. I have a purple shelf. I put my books on the shelf.

## Choose the best answer by blackening the circle.

- 1 Who writes the letter?
  - A. Gary.
  - O B. Jenny.
  - O C. Jojo.

Where does Jenny put her toys?

3 What does Jojo like to do?

- 4 What colour is Jenny's shelf?
  - O A. Purple.
  - O B. Pink.
  - O C. White.