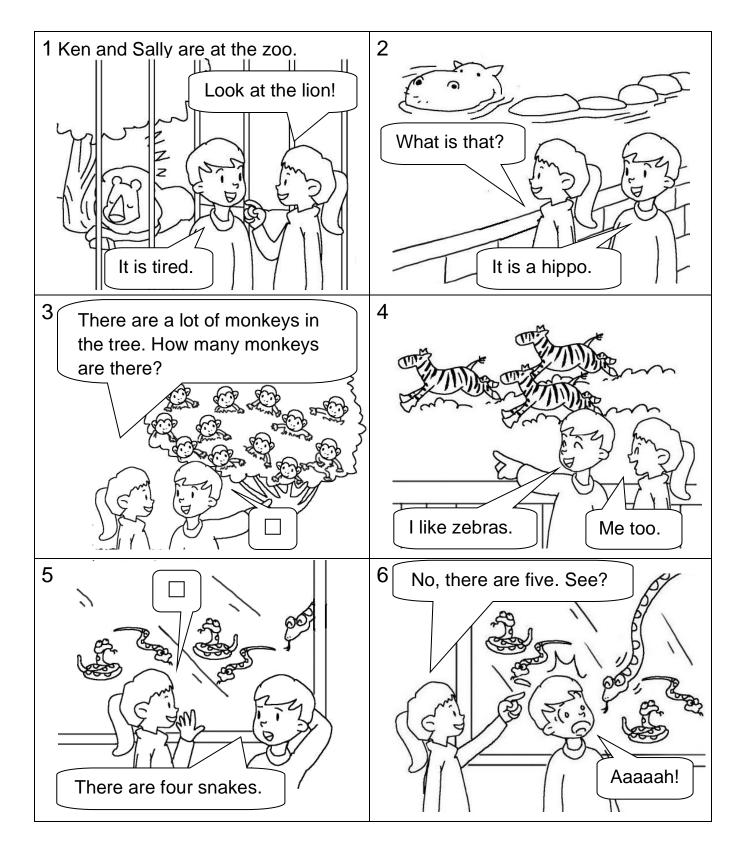

## May is reading a comic. Read the comic.

## Choose the best answer by blackening the circle.

- 1 Where is the lion?
  - $\bigcirc$  A. In the tree.
  - O B. Under the tree.
  - $\bigcirc$  C. In the sky.
  - $\bigcirc$  D. Near the water.
- 2 Where is the hippo?
  - $\bigcirc$  A. On the grass.
  - O B. In the tree.
  - $\bigcirc$  C. In the water.
  - $\bigcirc$  D. Near the water.
- 3 Look at Picture 3. What does Ken say?
  - $\bigcirc$  A. There are twelve monkeys.
  - $\bigcirc$  B. There are twenty monkeys.
  - $\bigcirc$  C. They are in the tree.
  - $\bigcirc$  D. They are climbing.
- 4 The zebras are \_\_\_\_\_.
  - $\bigcirc$  A. fighting
  - B. hopping
  - $\bigcirc$  C. running
  - O D. swimming

- 5 Look at Picture 5. What does Sally say?
  - $\bigcirc$  A. Where are the snakes?
  - $\bigcirc$  B. How many zebras are there?
  - $\bigcirc$  C. How many snakes are there?
  - O D. What is it?
- 6 In Picture 6, why does Ken say 'Aaaaah'?
  - $\bigcirc$  A. He is happy.
  - O B. He is sad.
  - $\bigcirc$  C. He is afraid.
  - $\bigcirc$  D. He is rude.