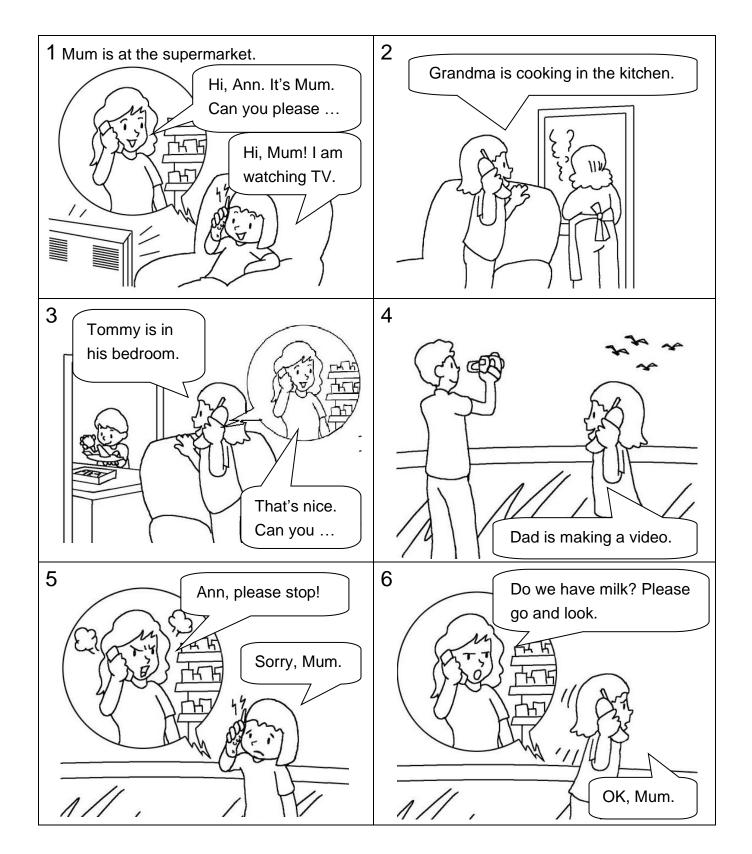

## Eric is reading a comic. Read the comic.

## Choose the best answer by blackening the circle.

- 1 Look at Picture 1. Where is Ann?
  - $\bigcirc$  A. In the garden.
  - $\bigcirc$  B. In the living room.
  - $\bigcirc$  C. In the kitchen.
  - $\bigcirc$  D. In the bathroom.
- 2 Who is cooking?
  - $\bigcirc$  A. Mum.
  - O B. Ann.
  - O C. Grandma.
  - D. Tommy.
- 3 Tommy is \_\_\_\_\_ .
  - $\bigcirc$  A. watching TV
  - B. playing football
  - $\bigcirc$  C. making a video
  - D. making a plane
- 4 In Picture 5, Mum tells Ann to stop \_\_\_\_\_.
  - A. talking
  - O B. walking
  - $\bigcirc$  C. playing
  - $\bigcirc$  D. watching TV

- 5 In Picture 5, Ann is \_\_\_\_\_.
  - A. happy
  - O B. sad
  - $\bigcirc$  C. thirsty
  - O D. afraid
- 6 Where will Ann go next?
  - $\bigcirc$  A. Her bedroom.
  - O B. The garden.
  - C. The bathroom.
  - O D. The kitchen.