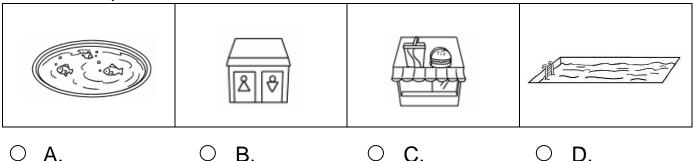

## The children are reading some riddles. Read the riddles. Choose the best answer by blackening the circle.

There is water, 1

Good for a swim.

But just for the fish,

Not for you or Tim.

What place is it?

Can I have a hot dog? 2

Can I have a drink?

Let's go there to get one.

What do you think?

What place is it?

3 Need to wash your hands?

There's a place to go.

Two small houses,

Standing in a row.

What place is it?

Ο Α.

- ОВ.
- О **С**.

4 Go there for a walk,

You can stay for hours.

Remember, do not pick,

Only look at the flowers.

What place is it?