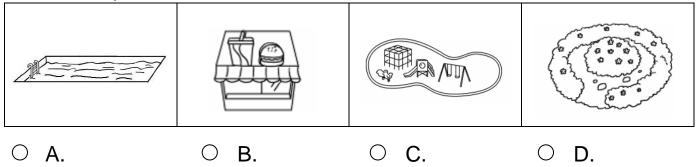

## The children are reading some riddles. Read the riddles. Choose the best answer by blackening the circle.

There is water, 1

Good for a swim.

But just for the fish,

Not for you or Tim.

What place is it?

Can I have a hot dog? 2

Can I have a drink?

Let's go there to get one.

What do you think?

What place is it?

3 Need to wash your hands?

There's a place to go.

Two small houses,

Standing in a row.

What place is it?

Ο Α.

- ОВ.
- О **С**.

4 Go there for a walk,

You can stay for hours.

Remember, do not pick,

Only look at the flowers.

What place is it?

## 5 Climb a few steps.

Now sit down.

Swishhhhh,

You are back on the ground!

What is it?

6 Stand or sit on it

And go up in the air.

Look near or look far