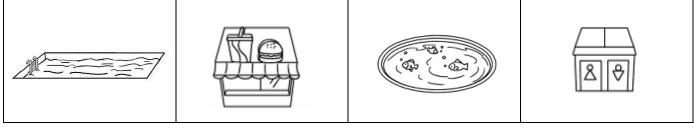

## The children are reading some riddles. Read the riddles. Choose the best answer by blackening the circle.

There is water, 1

Good for a swim.

But just for the fish,

Not for you or Tim.

What place is it?

Can I have a hot dog? 2

Can I have a drink?

Let's go there to get one.

What do you think?

What place is it?

3 Need to wash your hands?

There's a place to go.

Two small houses,

Standing in a row.

What place is it?

Ο Α.

- ОВ.
- О **С**.

4 Go there for a walk,

You can stay for hours.

Remember, do not pick,

Only look at the flowers.

What place is it?