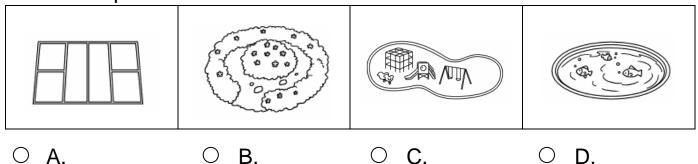

## The children are reading some riddles. Read the riddles. Choose the best answer by blackening the circle.

There is water, 1

Good for a swim.

But just for the fish,

Not for you or Tim.

What place is it?

Can I have a hot dog? 2

Can I have a drink?

Let's go there to get one.

What do you think?

What place is it?

3 Need to wash your hands?

There's a place to go.

Two small houses,

Standing in a row.

What place is it?

Ο Α.

- ОВ.
- О **С**.

4 Go there for a walk,

You can stay for hours.

Remember, do not pick,

Only look at the flowers.

What place is it?