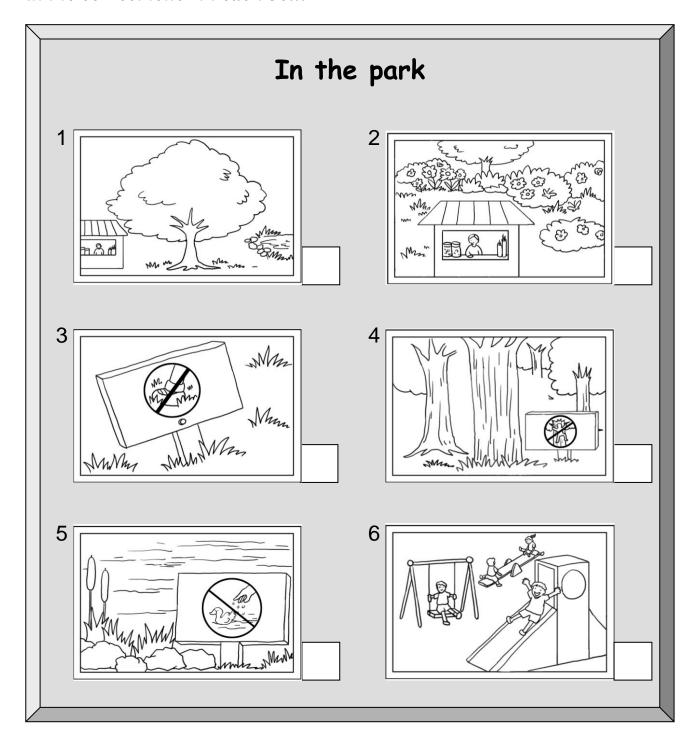

The children are looking at some photos on the class noticeboard. Read the following table and look at the photos on the next page.

| A. | A beautiful garden behind the snack bar       |
|----|-----------------------------------------------|
| B. | We are having fun in the playground.          |
| C. | Don't walk on the grass.                      |
| D. | A big tree between the pond and the snack bar |
| E. | Don't feed the fish.                          |
| F. | Don't climb the trees.                        |
| G. | A beautiful garden in front of the snack bar  |
| H. | Don't feed the ducks.                         |
| I. | We are having fun at the tennis court.        |

## Put the correct letter in each box.

## Answer Key

- 1 D
- 2
- 3
- 5 Н
- 6 В