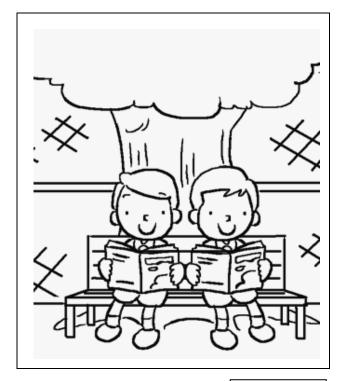

Jimmy takes some photos in the park. Read the following table and look at the pictures.

| A | This sign says: Do not walk on the grass.                |
|---|----------------------------------------------------------|
| В | The sign says: Do not pick the flowers.                  |
| С | The sign says: Do not make a noise.                      |
| D | Having fun on the swings                                 |
| E | Playing on the see-saw                                   |
| F | The snack bar is behind the fish pond                    |
| G | The toilets are between the playground and the snack bar |
| Н | Reading under the tree                                   |
| I | Eating in front of the slide                             |
| J | Going to the park by taxi                                |
| K | Going home by bus                                        |

## Put the correct letter in each box.

2

## Answer Key

- 1 G
- 2 Н
- 3 Ι
- В
- A
- K
- D
- 8