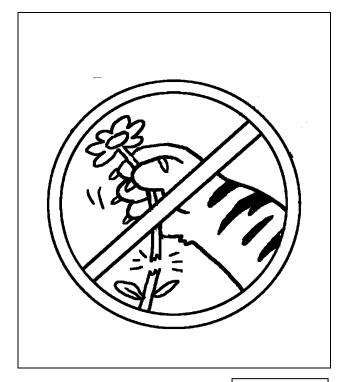

Jimmy takes some photos in the park. Read the following table and look at the pictures.

| A | This sign says: Do not walk on the grass.                |
|---|----------------------------------------------------------|
| В | The sign says: Do not pick the flowers.                  |
| С | The sign says: Do not make a noise.                      |
| D | Having fun on the swings                                 |
| E | Playing on the see-saw                                   |
| F | The snack bar is behind the fish pond                    |
| G | The toilets are between the playground and the snack bar |
| Н | Reading under the tree                                   |
| I | Eating in front of the slide                             |
| J | Going to the park by taxi                                |
| K | Going home by bus                                        |

## Answer Key

- 1 G
- 2 Н
- 3 Ι
- В
- A
- K
- D
- 8