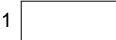

Jimmy takes some photos in the park. Read the following table and look at the pictures.

| A | This sign says: Do not walk on the grass.                |
|---|----------------------------------------------------------|
| В | The sign says: Do not pick the flowers.                  |
| С | The sign says: Do not make a noise.                      |
| D | Having fun on the swings                                 |
| E | Playing on the see-saw                                   |
| F | The snack bar is behind the fish pond                    |
| G | The toilets are between the playground and the snack bar |
| Н | Reading under the tree                                   |
| I | Eating in front of the slide                             |
| J | Going to the park by taxi                                |
| K | Going home by bus                                        |

## Put the correct letter in each box.

2

## Answer Key

- 1 G
- 2 Н
- 3 Ι
- В
- A
- K
- D
- 8