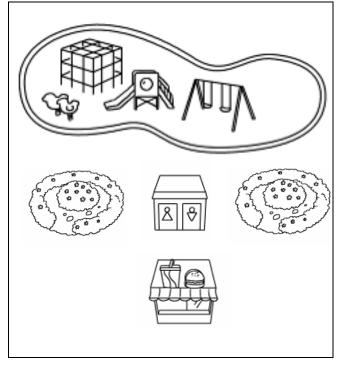

Jimmy takes some photos in the park. Read the following table and look at the pictures.

| A | This sign says: Do not walk on the grass.                |
|---|----------------------------------------------------------|
| В | The sign says: Do not pick the flowers.                  |
| С | The sign says: Do not make a noise.                      |
| D | Having fun on the swings                                 |
| E | Playing on the see-saw                                   |
| F | The snack bar is behind the fish pond                    |
| G | The toilets are between the playground and the snack bar |
| Н | Reading under the tree                                   |
| I | Eating in front of the slide                             |
| J | Going to the park by taxi                                |
| K | Going home by bus                                        |

## Put the correct letter in each box.

2

## Answer Key

- 1 G
- 2 Н
- 3 Ι
- В
- A
- K
- D
- 8