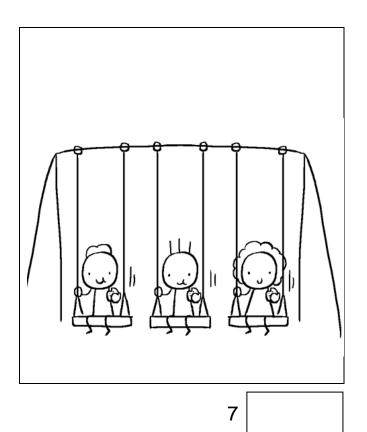

Jimmy takes some photos in the park. Read the following table and look at the pictures.

| A | This sign says: Do not walk on the grass.                |
|---|----------------------------------------------------------|
| В | The sign says: Do not pick the flowers.                  |
| С | The sign says: Do not make a noise.                      |
| D | Having fun on the swings                                 |
| E | Playing on the see-saw                                   |
| F | The snack bar is behind the fish pond                    |
| G | The toilets are between the playground and the snack bar |
| Н | Reading under the tree                                   |
| I | Eating in front of the slide                             |
| J | Going to the park by taxi                                |
| K | Going home by bus                                        |

## Answer Key

- 1 G
- 2 Н
- 3 Ι
- В
- A
- K
- D
- 8