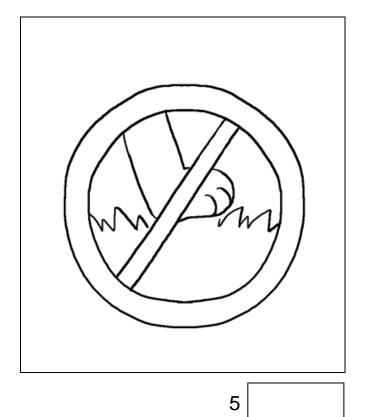

Jimmy takes some photos in the park. Read the following table and look at the pictures.

| A | This sign says: Do not walk on the grass.                |
|---|----------------------------------------------------------|
| В | The sign says: Do not pick the flowers.                  |
| С | The sign says: Do not make a noise.                      |
| D | Having fun on the swings                                 |
| E | Playing on the see-saw                                   |
| F | The snack bar is behind the fish pond                    |
| G | The toilets are between the playground and the snack bar |
| Н | Reading under the tree                                   |
| I | Eating in front of the slide                             |
| J | Going to the park by taxi                                |
| K | Going home by bus                                        |

## Answer Key

- 1 G
- 2 Н
- 3 Ι
- В
- A
- K
- D
- 8