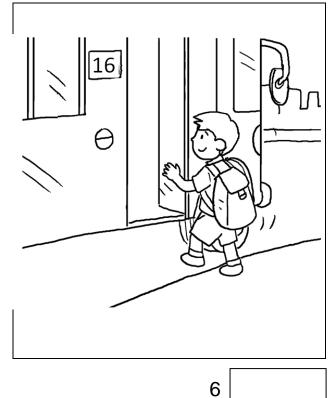

Jimmy takes some photos in the park. Read the following table and look at the pictures.

| A | This sign says: Do not walk on the grass.                |
|---|----------------------------------------------------------|
| В | The sign says: Do not pick the flowers.                  |
| С | The sign says: Do not make a noise.                      |
| D | Having fun on the swings                                 |
| E | Playing on the see-saw                                   |
| F | The snack bar is behind the fish pond                    |
| G | The toilets are between the playground and the snack bar |
| Н | Reading under the tree                                   |
| I | Eating in front of the slide                             |
| J | Going to the park by taxi                                |
| K | Going home by bus                                        |

## Answer Key

- 1 G
- 2 Н
- 3 Ι
- В
- A
- K
- D
- 8