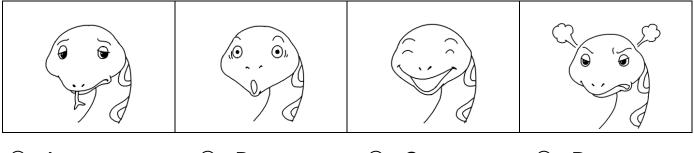

## Choose the best answer by blackening the circle.

1 How does Snaky Snake feel?

O A.

O B.

- ) C.
- O D.

- 2 Where does Snaky Snake sleep?
  - A. In the sky.
  - O B. On the grass.
  - C. In the trees.
  - O D. Near the water.
- 3 Who talks to Snaky Snake?
  - A. The visitors of the zoo.
  - O B. The zoo keeper.
  - C. The elephants in the zoo.
  - O D. The monkeys in the zoo.
- 4 This is a book about \_\_\_\_.
  - A. an animal in the zoo
  - O B. a zoo keeper
  - O C. the visitors of the zoo
  - O D. the trees in the zoo