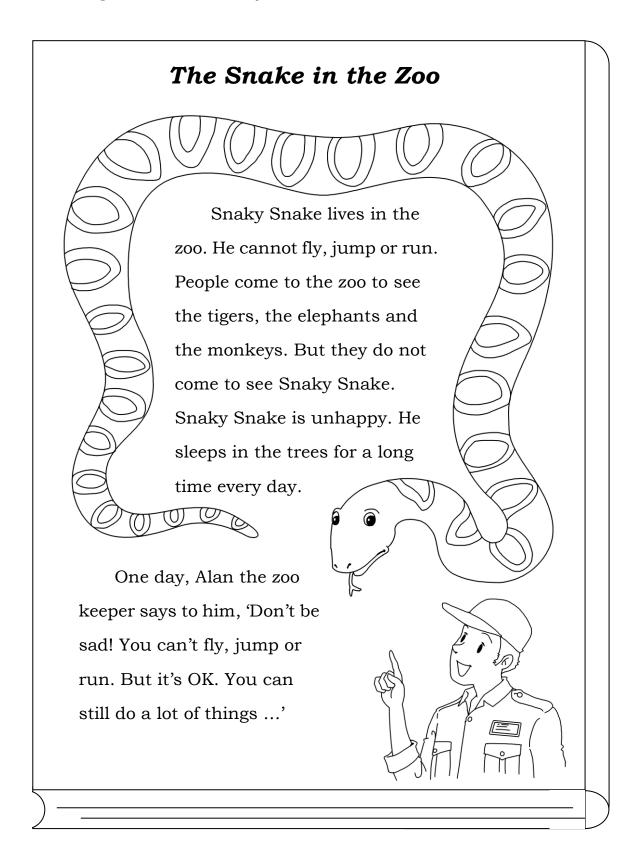

## John is reading the back cover of a book. Read the back cover.



## Choose the best answer by blackening the circle.

1 How does Snaky Snake feel?



O A.

O B.

- ) C.
- O D.

- 2 Where does Snaky Snake sleep?
  - A. In the sky.
  - O B. On the grass.
  - C. In the trees.
  - O D. Near the water.
- 3 Who talks to Snaky Snake?
  - A. The visitors of the zoo.
  - O B. The zoo keeper.
  - C. The elephants in the zoo.
  - O D. The monkeys in the zoo.
- 4 This is a book about \_\_\_\_.
  - A. an animal in the zoo
  - O B. a zoo keeper
  - O C. the visitors of the zoo
  - O D. the trees in the zoo

| 5 | Alan is                                         |
|---|-------------------------------------------------|
|   | O A. lazy                                       |
|   | O B. unfriendly                                 |
|   | O C. kind