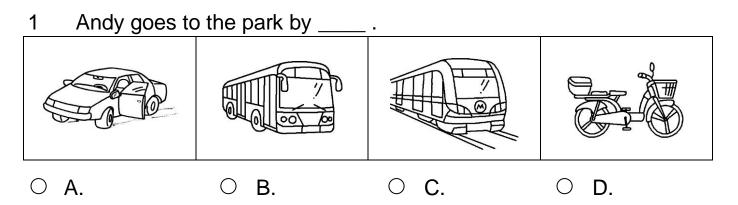

Steven is reading a comic. Read the comic.

Choose the best answer by blackening the circle.

- 2 What is between the pond and the snack bar?
  - $\bigcirc$  A. The playground.
  - O B. The entrance.
  - $\bigcirc$  C. The swimming pool.
  - $\bigcirc$  D. The toilets.