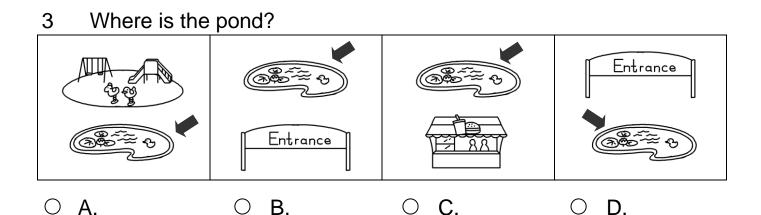

Steven is reading a comic. Read the comic.

Choose the best answer by blackening the circle.

- 2 What is between the pond and the snack bar?
  - $\bigcirc$  A. The playground.
  - O B. The entrance.
  - $\bigcirc$  C. The swimming pool.
  - $\bigcirc$  D. The toilets.