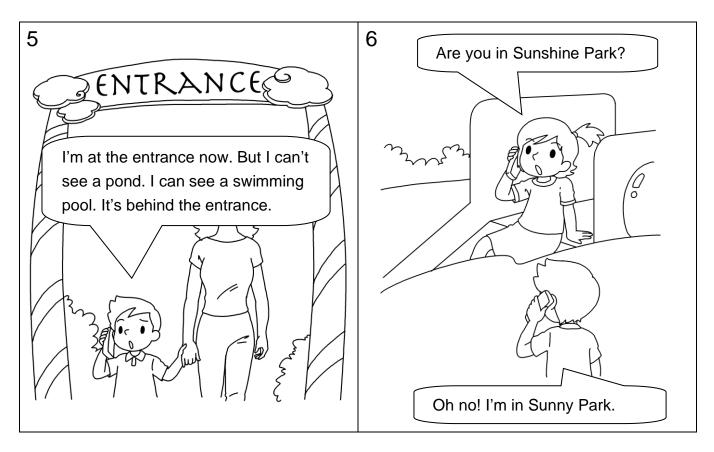

- 4
  In Picture 5, Andy sees \_\_\_\_\_.

  Image: Second second
- 5 How does Andy feel in Picture 6?

3/4

- 6 Which sentence is NOT correct?
  - $\bigcirc$  A. Andy and Sue want to meet in the park.
  - $\bigcirc$  B. There is a swimming pool in Sunny Park.
  - $\bigcirc$  C. Sue is in Sunshine Park.
  - $\bigcirc$  D. Sue is in Sunny Park.