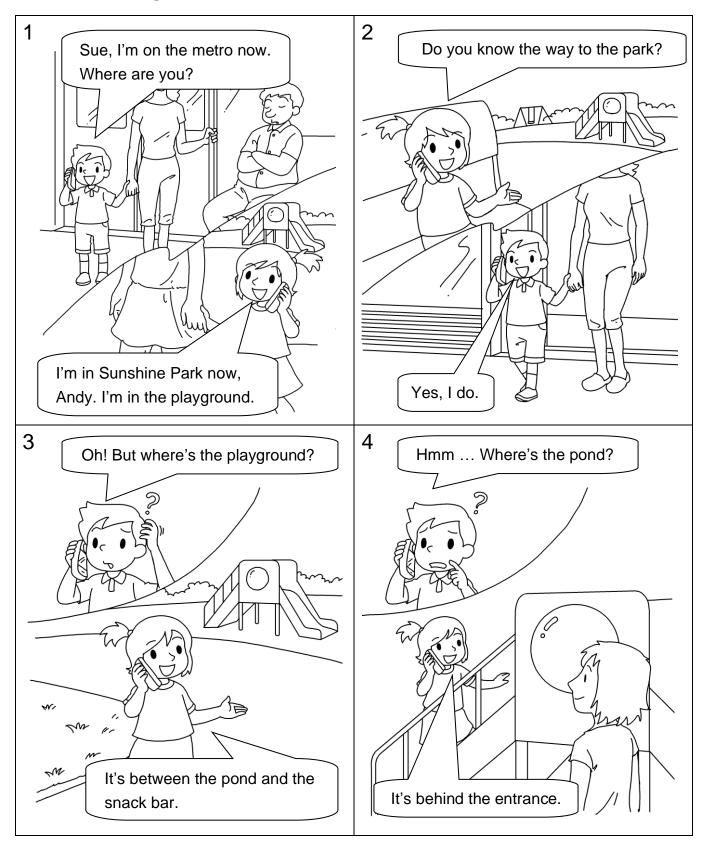

Steven is reading a comic. Read the comic.

Choose the best answer by blackening the circle.

- 2 What is between the pond and the snack bar?
  - $\bigcirc$  A. The playground.
  - O B. The entrance.
  - $\bigcirc$  C. The swimming pool.
  - $\bigcirc$  D. The toilets.