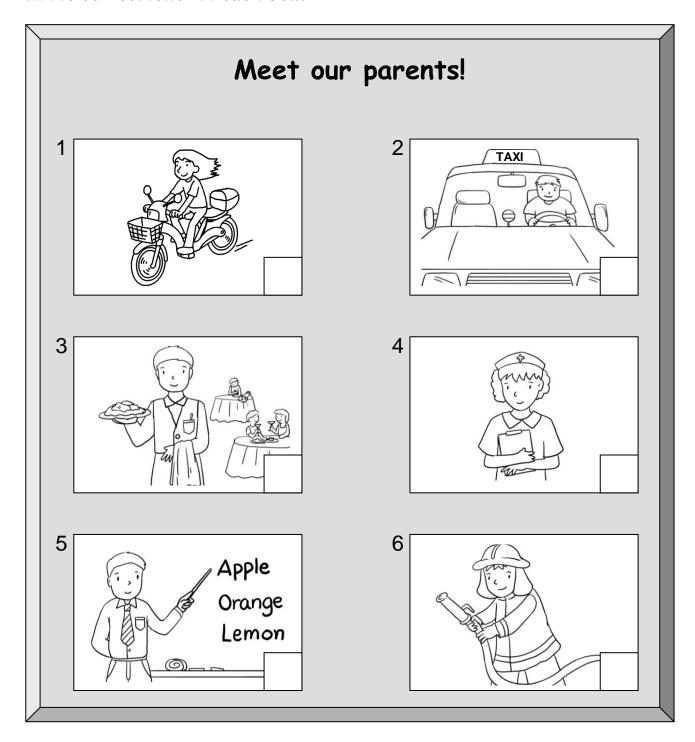

The children are looking at some photos on the class noticeboard. Read the following table and look at the photos on the next page.

| A. | John's mother goes to work by bicycle.  |
|----|-----------------------------------------|
| B. | Betty's mother helps the doctor.        |
| C. | Charlie's father cooks for people.      |
| D. | Sam's father teaches English.           |
| E. | Charlie's father works in a restaurant. |
| F. | Helen's father works in a taxi.         |
| G. | Ben's mother puts out fires.            |
| Н. | Helen's father goes to work by taxi.    |
| Ι. | Betty's mother looks after the school.  |

## Put the correct letter in each box.

## Answer Key

- 1 A
- 2
- 3
- В
- 5 D
- 6 G