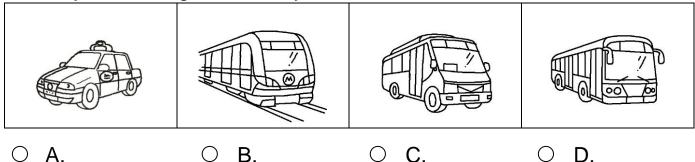

## Choose the best answer by blackening the circle.

- 1 Ivy's mother works in a \_\_\_\_\_.
  - O A. restaurant
  - O B. hospital
  - O C. fire station
  - O D. school
- 2 Ivy's mother go to work by \_\_\_\_\_.

## Answer Key

- 1 D
- 2 В
- 3 В
- 5
- 6