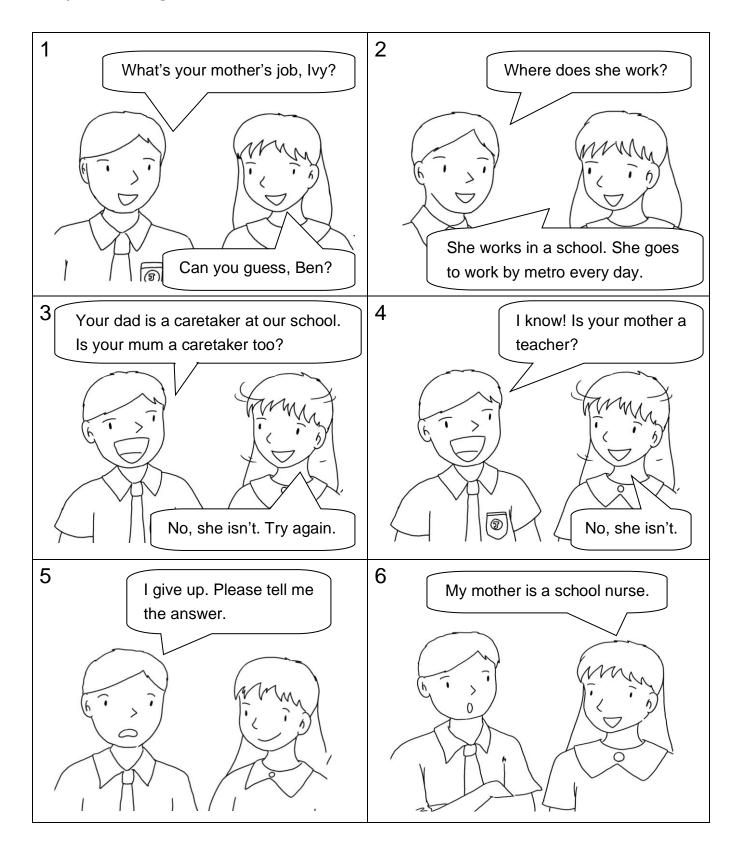

## Mary is reading a comic. Read the comic.

## Choose the best answer by blackening the circle.

- 1 Ivy's mother works in a \_\_\_\_\_.
  - O A. restaurant
  - O B. hospital
  - O C. fire station
  - O D. school
- 2 Ivy's mother go to work by \_\_\_\_\_.

- 3 What does Ivy's father work?
  - O A. At Ben's building.
  - O B. At Ivy's school.
  - O C. In the street.
  - O D. In a kitchen.
- 4 In Picture 5, Ben says, 'I give up.' What does that mean?
  - A. He cannot get the answer.
  - B. Ivy cannot get the answer.
  - C. Ivy gives Ben something.
  - O D. Ben gives Ivy something.

- How does Ben feel in Picture 5? 5
  - A. Sad.
  - В. Нарру.
  - C. Hungry.
  - O D. Naughty.
- What is Ivy's mother's job? 6

В.

D.