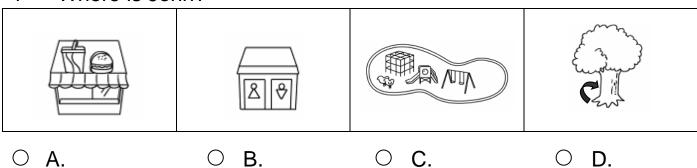

## Choose the best answer by blackening the circle.

- 1 The big tree is \_\_\_\_\_.
  - A. behind the tennis court
  - O B. near the snack bar
  - O C. between the tennis court and the garden
  - O D. between the fish ponds
- 2 Where is Sam?