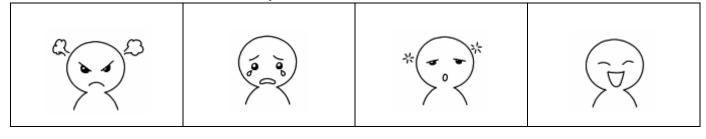

- Read lines 7–8: They're having a good time. What does 'They' refer to?
  - O A. John and Sam.
  - O B. Kenny and Candy.
  - O. C. Kenny and Sam.
  - O D. Ann and Tom.
- 4 Where is John?

- 5 Who is getting some food?
  - O A. Paul.
  - O B. Candy.
  - O C. Ann.
  - O D. Tom.
- 6 Read line 11: Go away! How does Mr Lee feel?