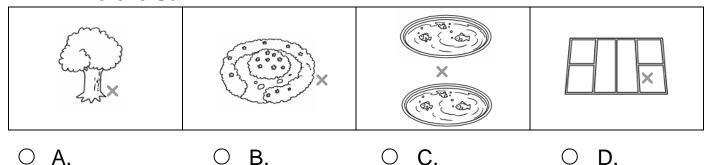

## Choose the best answer by blackening the circle.

- 1 The big tree is \_\_\_\_\_.
  - A. behind the tennis court
  - O B. near the snack bar
  - O C. between the tennis court and the garden
  - O D. between the fish ponds
- 2 Where is Sam?