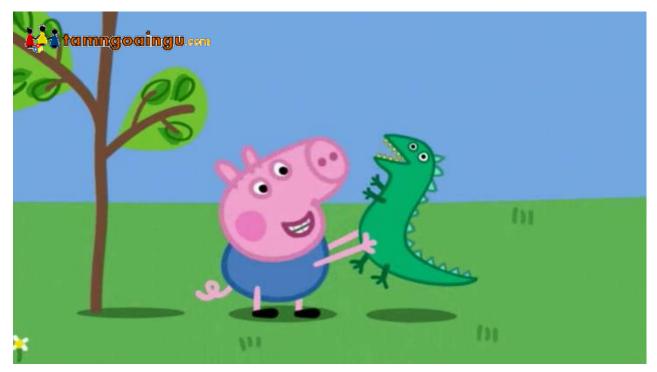

Daddy: George? You do love to throw Mr. Dinosaur in the air... I wonder if this time you threw Mr. Dinosaur just a bit too high.

Peppa: There he is. There he is. I saw him first.Daddy: Well done, Peppa. You really are a very good detective.

**George:** DineDine SawSaw. Grrrrrrrr.

Narraotr: George is so happy to have Mr. Dinosaur back again.

George: Wheeeeeeeee.

Daddy: Maybe it isn't a good idea to play with dinosaurs near trees.
George: Dinosaur.