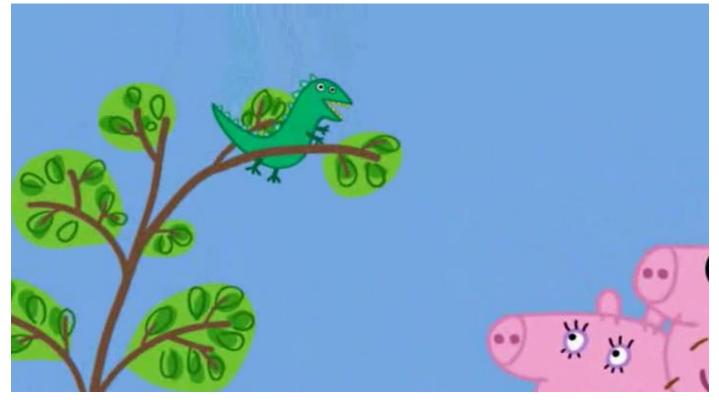

Daddy: George? You do love to throw Mr. Dinosaur in the air... I wonder if this time you threw Mr. Dinosaur just a bit too high.

Peppa: There he is. There he is. I saw him first.Daddy: Well done, Peppa. You really are a very good detective.