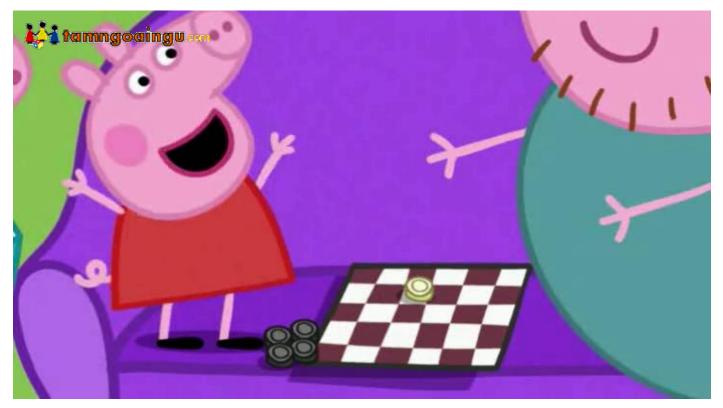

Narrator: George's favourite game is throwing Mr. Dinosaur up in the air...

George: Wheeeeeee.

Narrator: ...and catching him when he falls back down.

George: Wheeeeeeee.

Narrator: Peppa and Daddy Pig are playing draughts. Peppa: I win, Daddy.