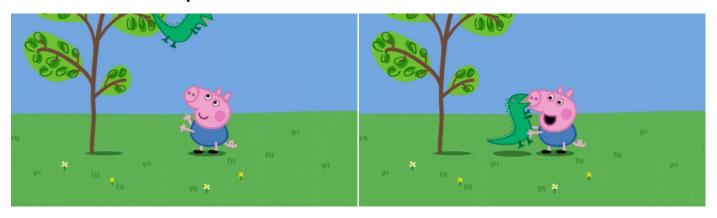

Daddy: George? You do love to throw Mr. Dinosaur in the air... I wonder if this time you threw Mr. Dinosaur just a bit too high.

Peppa: There he is. There he is. I saw him first.Daddy: Well done, Peppa. You really are a very good detective.

**George:** DineDine SawSaw. Grrrrrrrr.

Narraotr: George is so happy to have Mr. Dinosaur back again.

George: Wheeeeeeeee.

Daddy: Maybe it isn't a good idea to play with dinosaurs near trees.
George: Dinosaur.