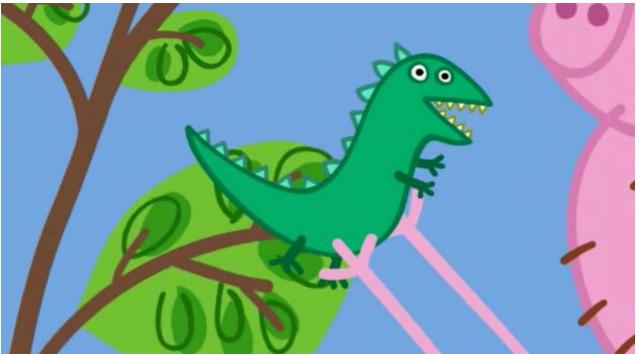

Daddy: George? You do love to throw Mr. Dinosaur in the air... I wonder if this time you threw Mr. Dinosaur just a bit too high.

Peppa: There he is. There he is. I saw him first.Daddy: Well done, Peppa. You really are a very good detective.

**George:** DineDine SawSaw. Grrrrrrrr.

Narraotr: George is so happy to have Mr. Dinosaur back again.

George: Wheeeeeeeee.

Daddy: Maybe it isn't a good idea to play with dinosaurs near trees.
George: Dinosaur.