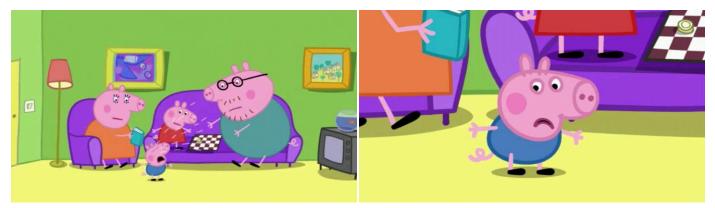

Narrator: George's favourite game is throwing Mr. Dinosaur up in the air...

George: Wheeeeeee.

Narrator: ...and catching him when he falls back down.

George: Wheeeeeeee.

Narrator: Peppa and Daddy Pig are playing draughts. Peppa: I win, Daddy.

Daddy: Oh, welldone, Peppa.

George: Whhhhaaaaaaaaaaaa.

Daddy: George?

George: Whaaaaaaaaaa.

Mummy: George, what's the matter?

George: Dinosaur...

Daddy: George, have you lost Mr. Dinosaur?

Narrator: George has lost Mr. Dinosaur.