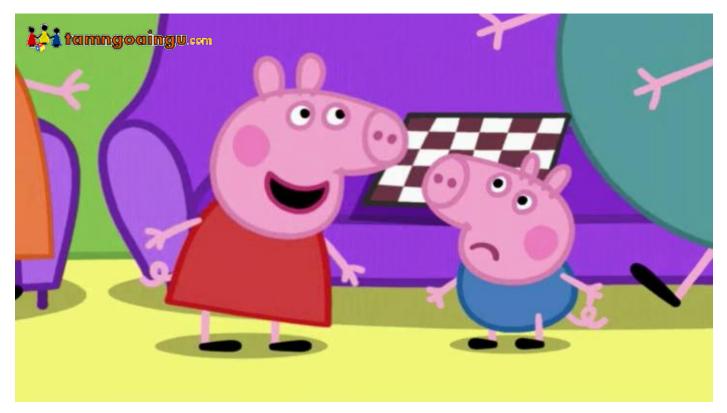

Mummy: Don't worry George.

We'll find Mr. Dinosaur.
Daddy: It's a job for a detective.
Mummy: Daddy, what is a detective?
Daddy: A detective is a very important person who is good at finding things.
Peppa: Me. Me. I'm good at finding things.
Daddy: Alright. Peppa is the detective.
Peppa: George. I am the detective.
I will help you find Mr. Dinosaur.

Mummy: Maybe the detective should ask George some simple questions.

Peppa: George? Where's Mr. Dinosaur? George: Whaaaaaaaaaa.

is.

Daddy: The detective could try and guess where Mr. Dinosaur might be.

Peppa: I know. I know where he is.