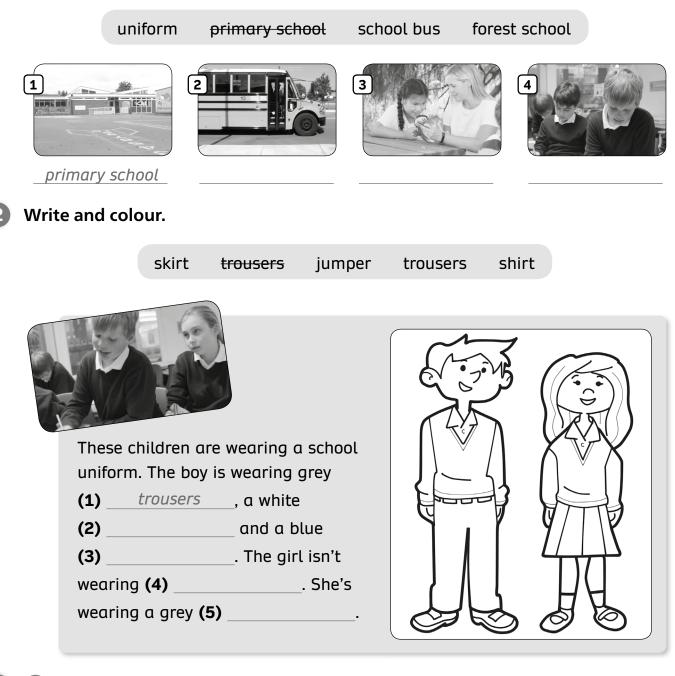

## Watch. Then look and write.



## 3 D Watch again and match.

- **1** In the UK, children go to -
- **2** In the USA, children go to
- **3** In the UK, children
- 4 In the USA, children
- **5** In the UK, school usually starts
- **6** In the USA, school usually starts
- 7 In the UK, school finishes
- 8 In the USA, school finishes

- a elementary school.
- **b** at half past eight.
- **c** at three o'clock, a quarter past three or half past three.
- **d** wear a uniform.
- e at three o'clock or half past three.
- **f** primary school.
- **g** at nine o'clock.
- h don't always wear a uniform.

Team Together Level 3 Photocopiables • PHOTOCOPIABLE © Pearson Education Limited 2020