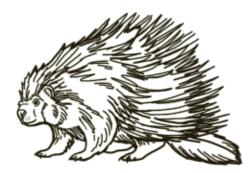

### "How about a hippo?" Will said.

Dad said, "A hippo will hog all the room in the tub!"

"How about a porcupine?" asked Will.

Mom smiled. "You can't pet a porcupine!"