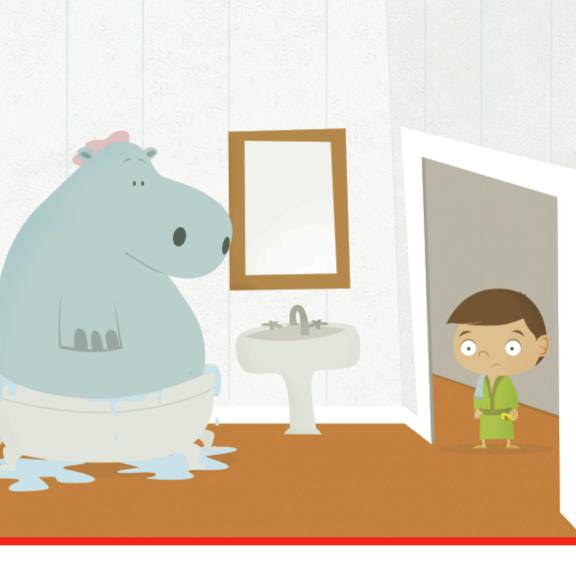

### "How about a hippo?" Will said.

Dad said, "A hippo will hog all the room in the tub!"

"How about a porcupine?" asked Will.

Mom smiled. "You can't pet a porcupine!"