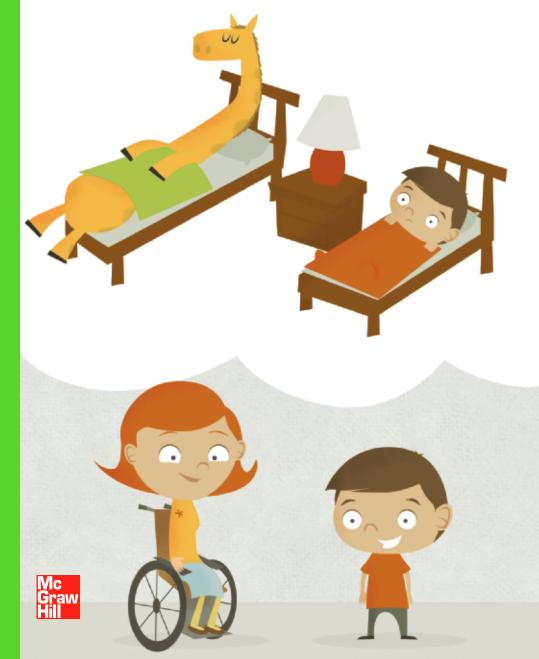

# Will thought about it. "I would like a giraffe!" he said.

Mom laughed. "A giraffe will not fit in a bed!"