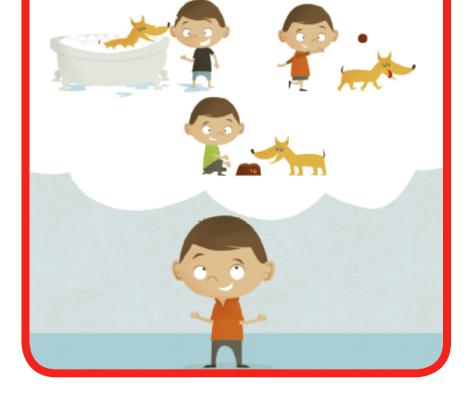

# Dad and mom shook their heads. "No giraffe, no hippo, no porcupine, no pig."

Will thought about it.

"What about — a dog?" he asked.

Mom looked at Dad. Dad looked at Mom.

"A dog? Great idea!"

Will said, "Dogs make the best pets of all!"

**Literacy Activities** 

Talk to your partner about the book. What pets did Will want? What pet did Will get?