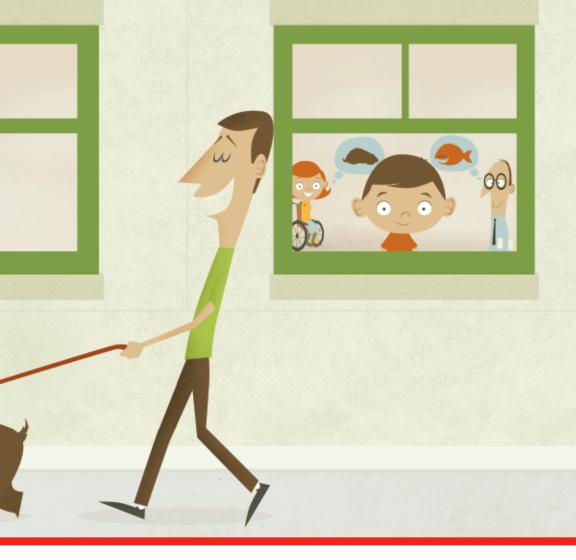

### "How about a hippo?" Will said.

Dad said, "A hippo will hog all the room in the tub!"

"How about a porcupine?" asked Will.

Mom smiled. "You can't pet a porcupine!"

## Will asked, "Can I get a pig?"

Dad said, "Oh no, a pig will eat too much!"