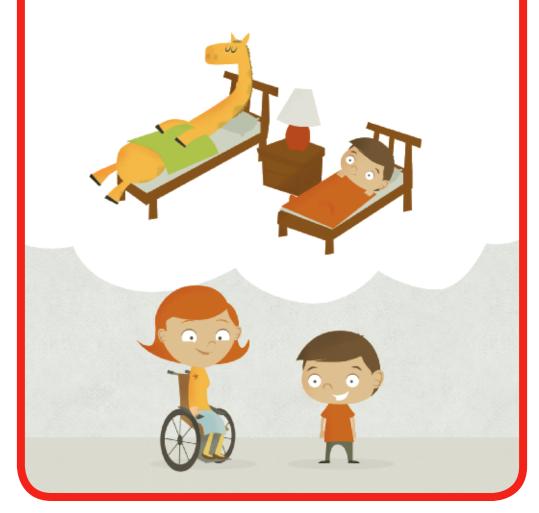

# Will thought about it. "I would like a giraffe!" he said.

Mom laughed. "A giraffe will not fit in a bed!"