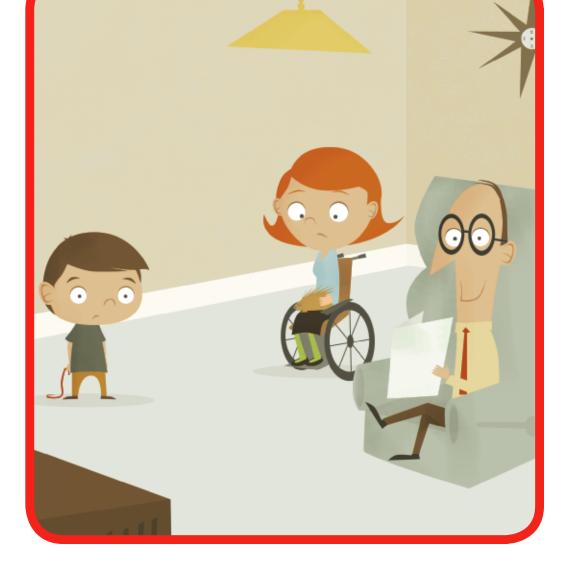

# Dad and mom shook their heads. "No giraffe, no hippo, no porcupine, no pig."

Will thought about it.

"What about — a dog?" he asked.

Mom looked at Dad. Dad looked at Mom.

"A dog? Great idea!"

Will said, "Dogs make the best pets of all!"