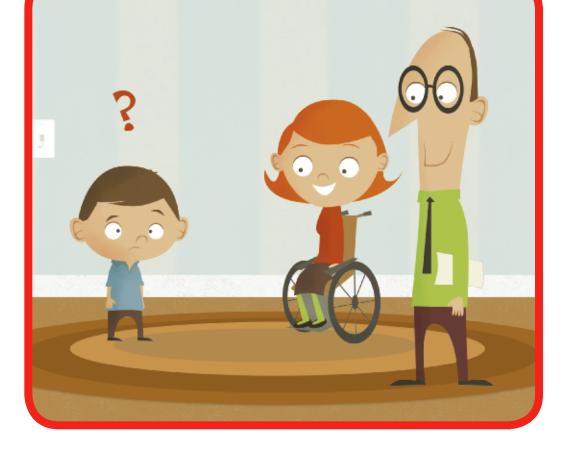

# Dad and mom shook their heads. "No giraffe, no hippo, no porcupine, no pig."

Will thought about it.

"What about — a dog?" he asked.

Mom looked at Dad. Dad looked at Mom.

"A dog? Great idea!"

Will said, "Dogs make the best pets of all!"