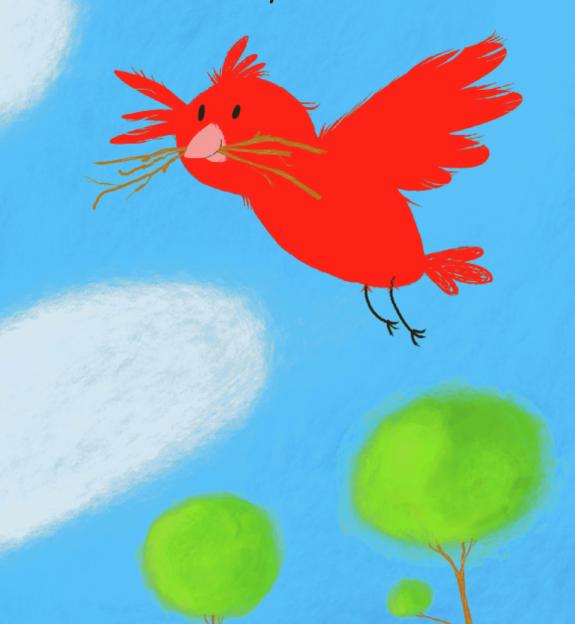

Bird wanted a new home.

"I need some twigs," she said.

Vole came along.

He said, "You don't want twigs. Dig a hole like I do. Holes are very cozy."

"No, thanks," said Bird.

Vole and Bird did not want the same thing.

"No, thanks," said Bird.

Bee and Bird did not want the same thing.

Bird got three twigs. She got six twigs. She got more twigs!

Bird made her home from twigs.
It was very high in a tree.

Bird could see all around. "It's just what I want," she said.