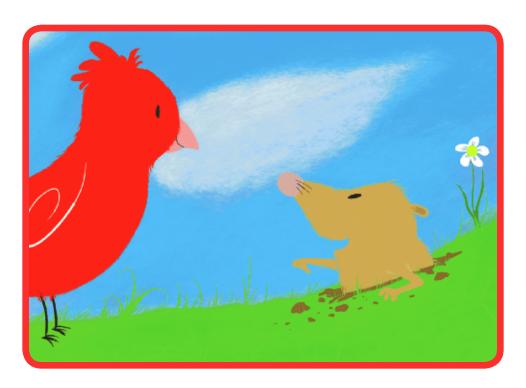

Bird wanted a new home.

"I need some twigs," she said.

Vole came along.

He said, "You don't want twigs. Dig a hole like I do. Holes are very cozy."

"No, thanks," said Bird.

Vole and Bird did not want the same thing.