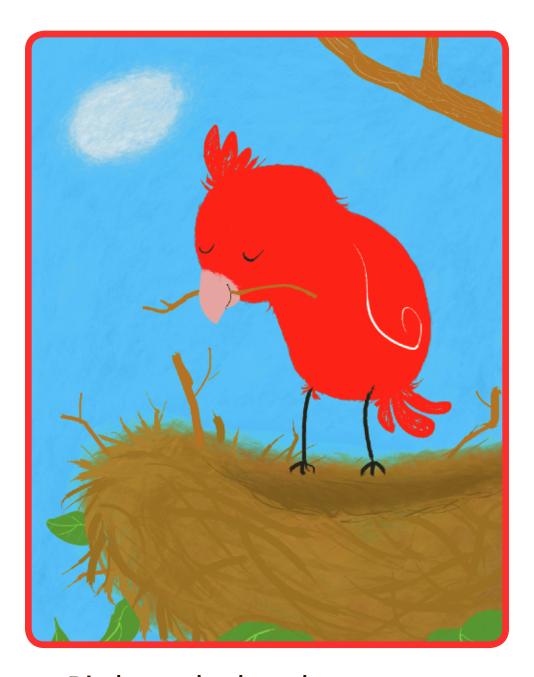

"No, thanks," said Bird.

Bee and Bird did not want the same thing.

Bird got three twigs. She got six twigs. She got more twigs!

Bird made her home from twigs.
It was very high in a tree.

Bird could see all around. "It's just what I want," she said.