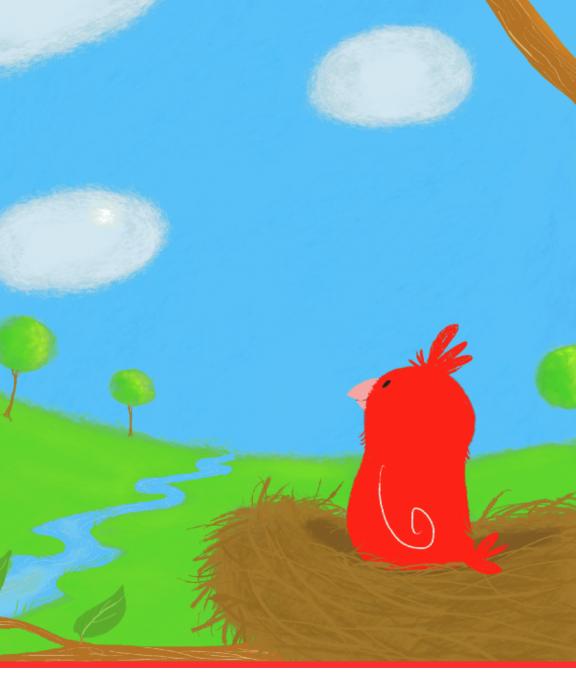

Bird wanted a new home.

"I need some twigs," she said.

Vole came along.

He said, "You don't want twigs. Dig a hole like I do. Holes are very cozy."

"No, thanks," said Bird.

Vole and Bird did not want the same thing.

Fox came along.

Fox said, "You don't want twigs. You don't want a hole. Find a hollow log like I do."

"No, thanks," said Bird.

Fox and Bird did not want the same thing.

Bee came along.

"Make a home with wax like mine," said Bee.

"No, thanks," said Bird.

Bee and Bird did not want the same thing.

Bird got three twigs. She got six twigs. She got more twigs!

Bird made her home from twigs.
It was very high in a tree.

Bird could see all around. "It's just what I want," she said.