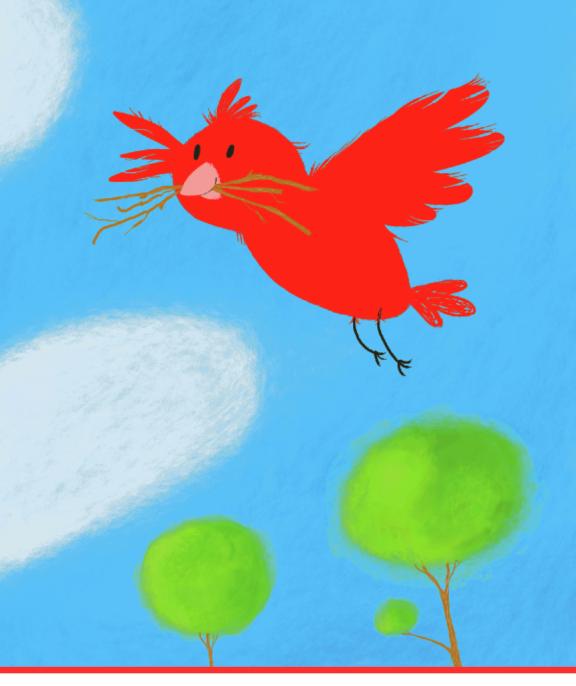

"No, thanks," said Bird.

Bee and Bird did not want the same thing.

Bird got three twigs. She got six twigs. She got more twigs!

Bird made her home from twigs.
It was very high in a tree.

Bird could see all around. "It's just what I want," she said.