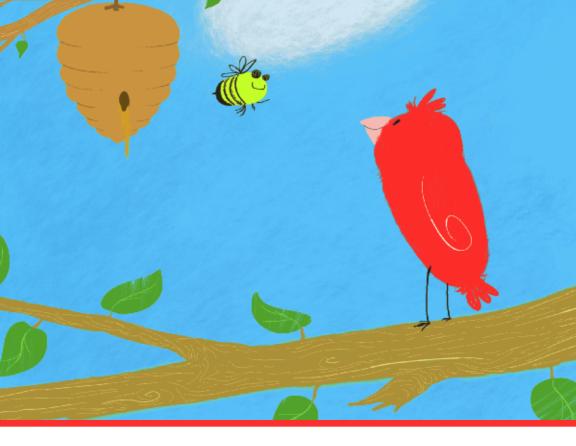

Fox came along.

Fox said, "You don't want twigs. You don't want a hole. Find a hollow log like I do."

"No, thanks," said Bird.

Fox and Bird did not want the same thing.

Bee came along.

"Make a home with wax like mine," said Bee.

"No, thanks," said Bird.

Bee and Bird did not want the same thing.

Bird got three twigs. She got six twigs. She got more twigs!

Bird made her home from twigs.
It was very high in a tree.

Bird could see all around. "It's just what I want," she said.