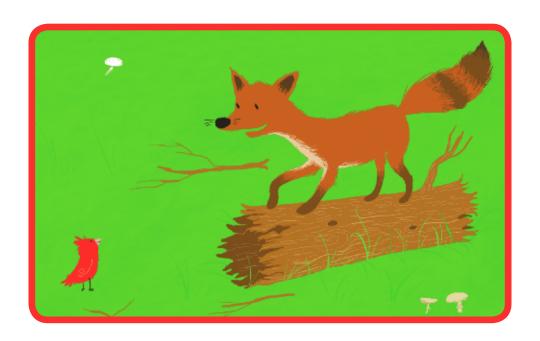

Fox came along.

Fox said, "You don't want twigs. You don't want a hole. Find a hollow log like I do."

"No, thanks," said Bird.

Fox and Bird did not want the same thing.

Bee came along.

"Make a home with wax like mine," said Bee.