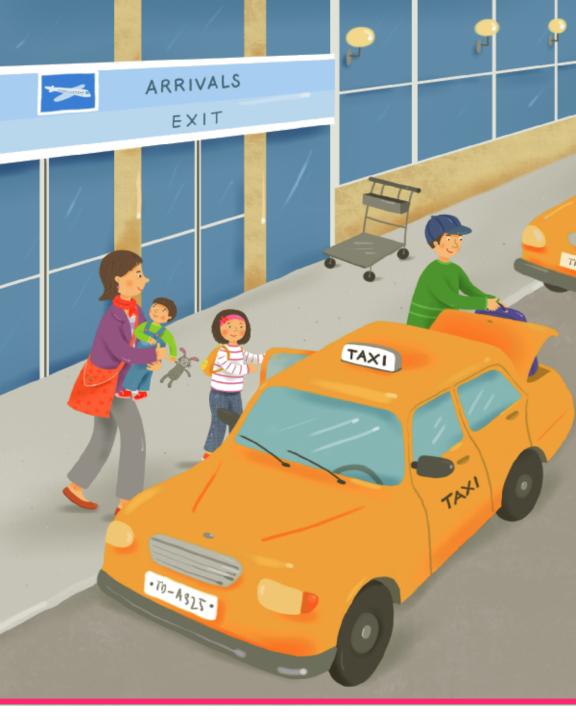

Now Joe is quiet.

Look at me! I'm on a jet!

"We are lucky to be here," I tell Joe.

But Joe just goes to sleep.

Now we're in a cab. It is a quick ride to Gran's.

It's nice at Gran's house. She lets me help her cook.