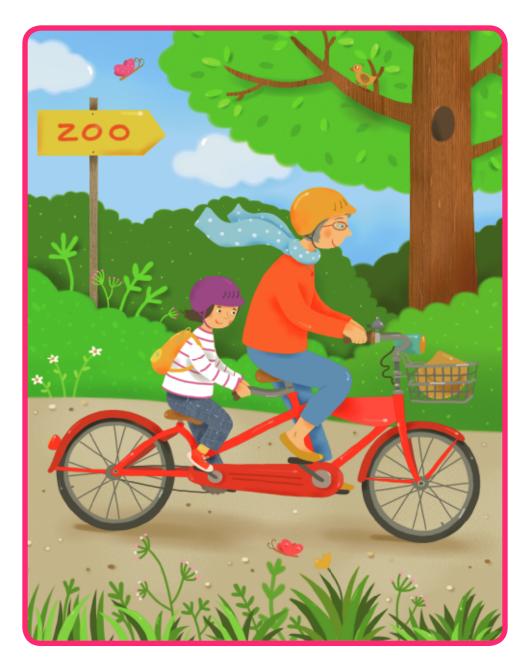

"I love it here," I say.

We ride a bike to the zoo. It's just Gran and me. Mom and Joe want to nap.

We take the zoo bus. We watch for animals here and there.

I begin to laugh. "What's the joke?" Gran asks.