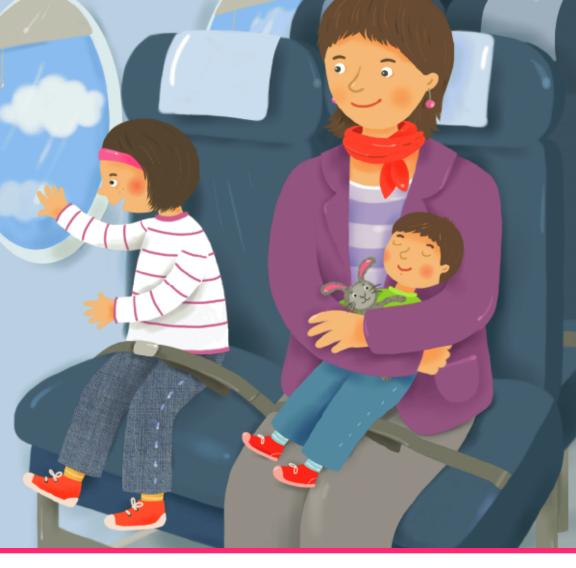

Now Joe is quiet.

Look at me! I'm on a jet!

"We are lucky to be here," I tell Joe.

But Joe just goes to sleep.

Now we're in a cab. It is a quick ride to Gran's.

It's nice at Gran's house. She lets me help her cook.