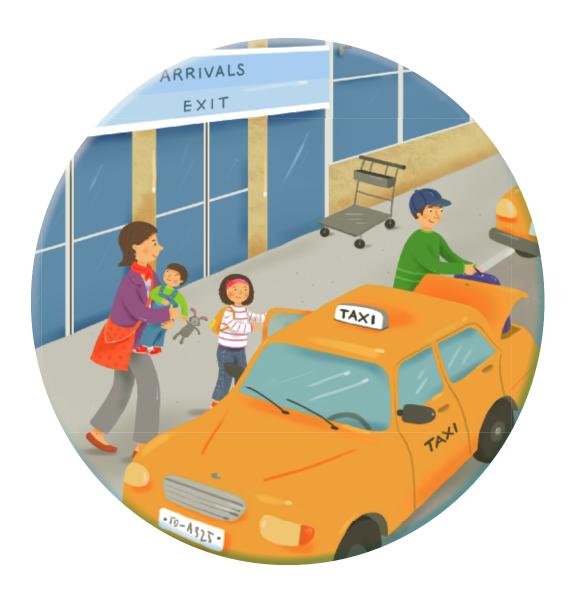

Now Joe is quiet.

Look at me! I'm on a jet!

"We are lucky to be here," I tell Joe.

But Joe just goes to sleep.

Now we're in a cab. It is a quick ride to Gran's.

It's nice at Gran's house. She lets me help her cook.