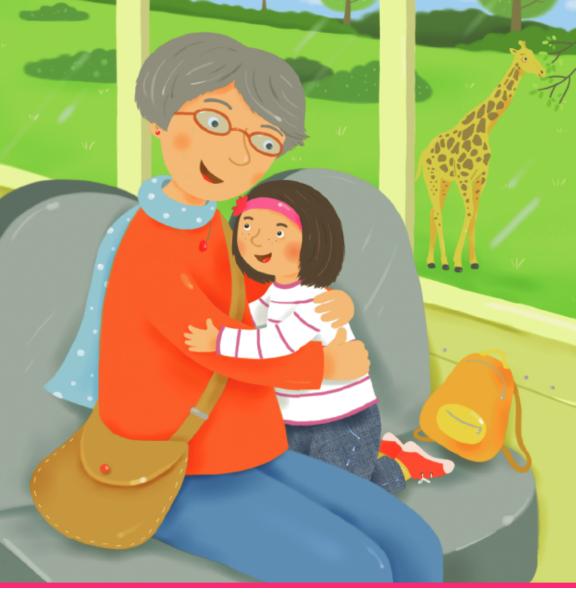

"I love it here," I say.

We ride a bike to the zoo. It's just Gran and me. Mom and Joe want to nap.

We take the zoo bus. We watch for animals here and there.

I begin to laugh. "What's the joke?" Gran asks.

"I started out on a bus, and I'm back on a bus!" I say.