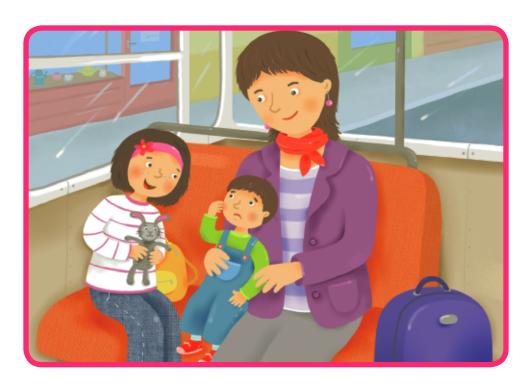

## Going to Gran's House

by Terry Miller Shannon illustrated by Aga Kowalska

We're going to Gran's house.
Our trip has just begun.
Baby Joe sits between
Mom and me on the bus.
He starts to cry.

I say, "Here, let me sing to you."