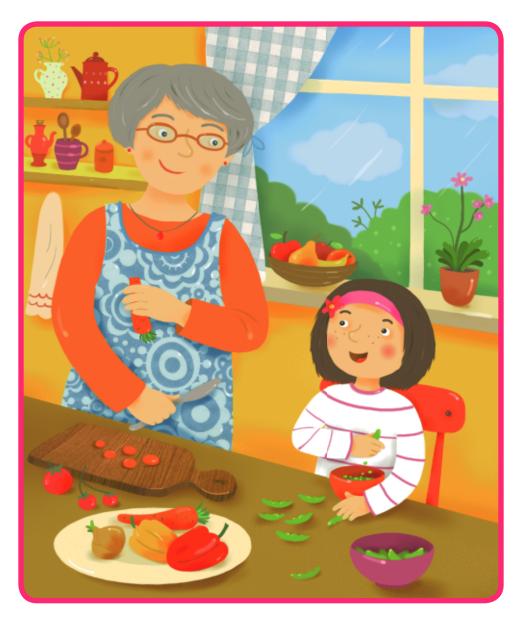

Now Joe is quiet.

Look at me! I'm on a jet!

"We are lucky to be here," I tell Joe.

But Joe just goes to sleep.

Now we're in a cab. It is a quick ride to Gran's.

It's nice at Gran's house. She lets me help her cook.

"I love it here," I say.

We ride a bike to the zoo. It's just Gran and me. Mom and Joe want to nap.

We take the zoo bus. We watch for animals here and there.

I begin to laugh. "What's the joke?" Gran asks.