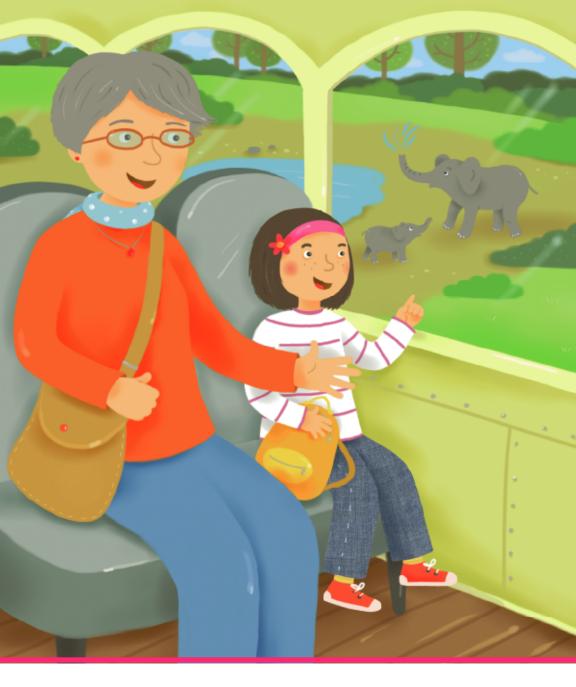

"I love it here," I say.

We ride a bike to the zoo. It's just Gran and me. Mom and Joe want to nap.

We take the zoo bus. We watch for animals here and there.

I begin to laugh. "What's the joke?" Gran asks.