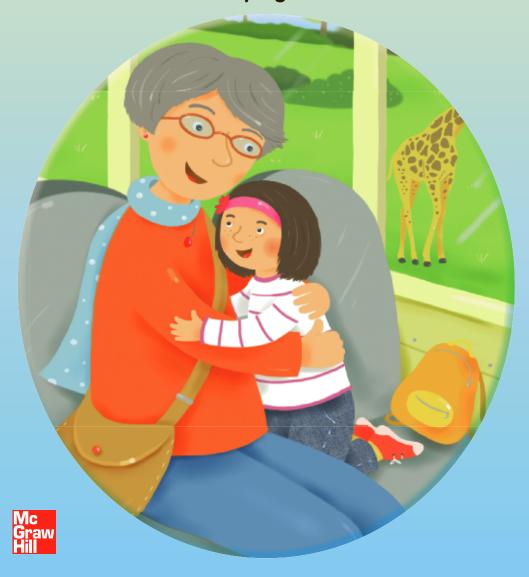

Now Joe is quiet.

Look at me! I'm on a jet!

"We are lucky to be here," I tell Joe.

But Joe just goes to sleep.

Now we're in a cab. It is a quick ride to Gran's.

It's nice at Gran's house. She lets me help her cook.

"I love it here," I say.

We ride a bike to the zoo. It's just Gran and me. Mom and Joe want to nap.

We take the zoo bus. We watch for animals here and there.

I begin to laugh. "What's the joke?" Gran asks.