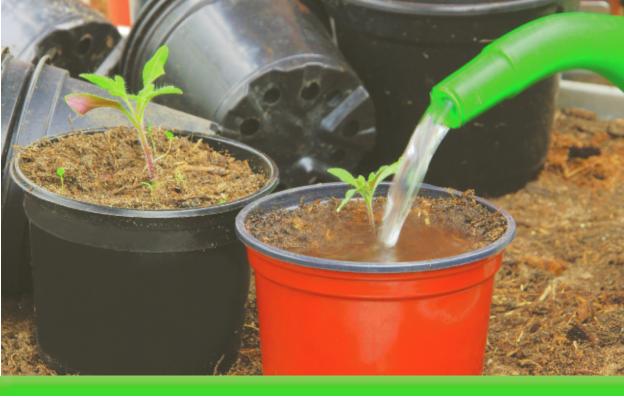

### See the pot. The pot is big.

### Feel the soil. The soil is damp.

### See the seeds. The seeds are small.

### Feel the water. The water is wet.