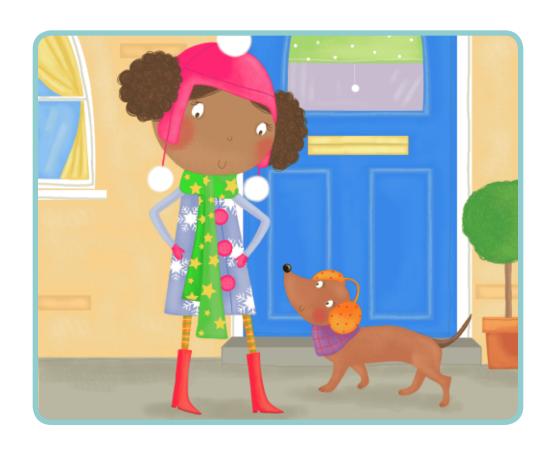

Kate's mom said, "Wear boots and a raincoat."

Kate said, "Tuck has boots too. Doesn't she look great?"

A truck went by. Bad luck!

It was a hot summer day.

"Wear a hat and sunglasses," Kate's mom said.

Kate gave Tuck glasses too. "We look great, Tuck," she said.