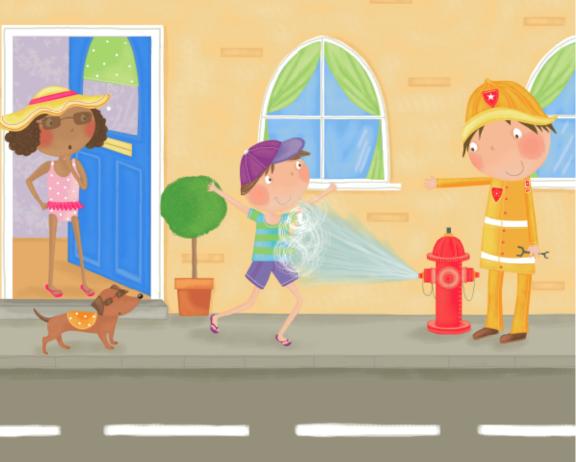

Kate's mom said, "Wear boots and a raincoat."

Kate said, "Tuck has boots too. Doesn't she look great?"

A truck went by. Bad luck!

It was a hot summer day.

"Wear a hat and sunglasses," Kate's mom said.

Kate gave Tuck glasses too. "We look great, Tuck," she said.