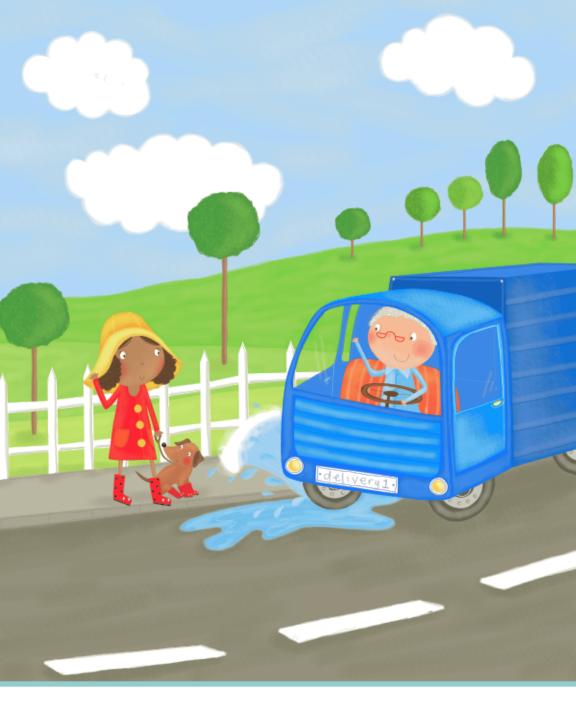

Kate's mom said, "Wear boots and a raincoat."

Kate said, "Tuck has boots too. Doesn't she look great?"

A truck went by. Bad luck!

It was a hot summer day.

"Wear a hat and sunglasses," Kate's mom said.

Kate gave Tuck glasses too. "We look great, Tuck," she said.