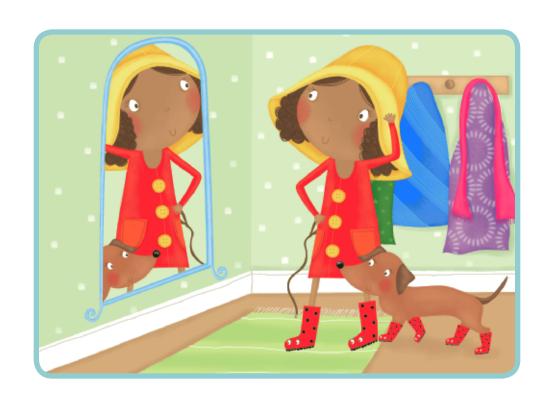

Kate's mom said, "Wear boots and a raincoat."

Kate said, "Tuck has boots too. Doesn't she look great?"

A truck went by. Bad luck!

It was a hot summer day.

"Wear a hat and sunglasses," Kate's mom said.

Kate gave Tuck glasses too. "We look great, Tuck," she said.