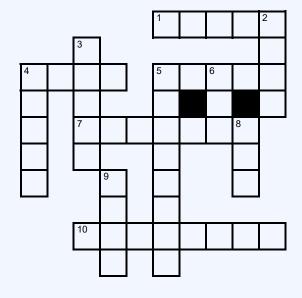

# Christmas Crossword

### Across

- **1.** Jingle \_\_\_\_\_.
- 4. Send a Christmas \_\_\_\_\_.
- 5. Mr. Claus.
- 7. Stingy old man.
- 10. Animals that pull the sleigh.

- 2. Something to put at the top of the tree.
- 3. It covers your window.
- 4. cane.
- 5. It hangs above the fireplace.
- 6. Egg \_\_\_\_. A Christmas drink.
- 8. Santa's helper.
- **9.** The presents are under the \_\_\_\_\_.