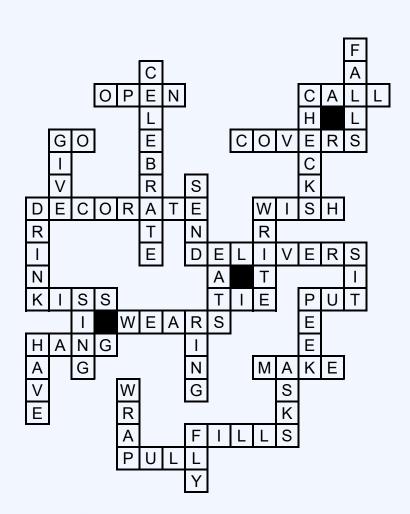

### Christmas Collocation Crossword

| Acro | oss                                           |
|------|-----------------------------------------------|
| 3    | People presents on Christmas morning.         |
| 4    | People friends and relatives on the phone.    |
| 5    | People skiing, skating, and snowboarding.     |
| 6    | Frost the window.                             |
| 8    | People Christmas trees.                       |
| 9    | We you a merry Christmas.                     |
| 10   | Santa presents on Christmas Eve.              |
| 13   | People under the mistletoe.                   |
| 15   | People ribbons around presents.               |
| 16   | People the presents under the tree.           |
| 17   | Santaa red suit.                              |
| 19   | Childrenstockings by the fire.                |
| 20   | Children                                      |
|      | snowmen.                                      |
| 23   | Santa the stockings with chocolates and toys. |
| 24   | Reindeer Santa's sleigh.                      |

### Down

| 1  | Snow                   |          | from the sky | ].        |
|----|------------------------|----------|--------------|-----------|
| 2  | People<br>December 25  | <br>5th. | Chri         | istmas or |
| 4  | Santa                  |          | his list.    |           |
| 5  | People _<br>other.     |          | present      | s to each |
| 7  | People                 |          | _cards in th | e mail.   |
| 8  | People _<br>chocolate. |          | eგგnoგ       | § and ho  |
| 9  | Children _             |          | letters to   | Santa.    |
| 11 | Santa                  |          | _cookies on  | Christmas |

| 12 | Childrenon Santa's lap.                                 |
|----|---------------------------------------------------------|
| 14 | Peoplecarols.                                           |
| 16 | You shouldn't at your present before Christmas morning. |
| 18 | Bells                                                   |
| 19 | Childrensnowball fights.                                |
| 21 | Santa children what they want for Christmas.            |
| 22 | People the present before you give it to someone.       |
| 93 | Raindage in the sky                                     |