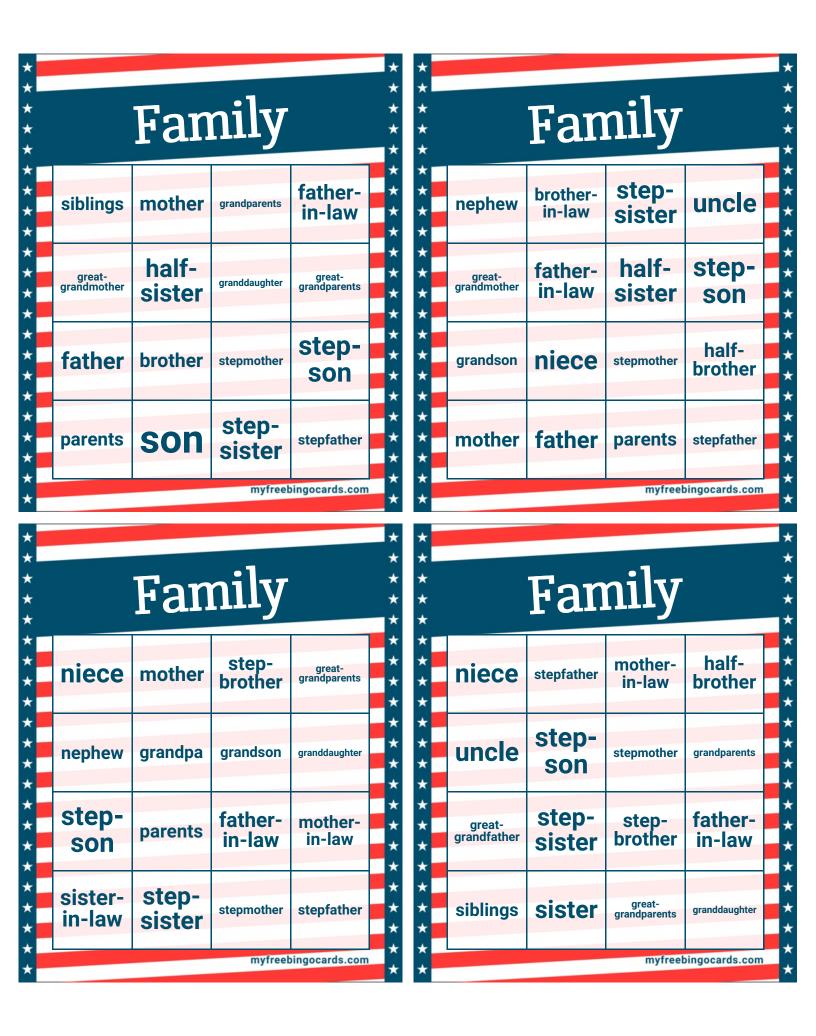

When you have called a word/number, tick it off on the second copy of the caller's card. You can use the second copy of the caller's card to check if a player has a winning card during a game.

| brother           | sister            | mother             | father                | son                   | daughter               |
|-------------------|-------------------|--------------------|-----------------------|-----------------------|------------------------|
| uncle             | aunt              | nephew             | niece                 | grandma               | grandpa                |
| grandson          | granddaughter     | siblings           | parents               | grandparents          | father-<br>in-law      |
| mother-<br>in-law | sister-<br>in-law | brother-<br>in-law | great-<br>grandfather | great-<br>grandmother | great-<br>grandparents |
| half-<br>brother  | half-<br>sister   | step-<br>brother   | step-<br>sister       | step-<br>son          | stepmother             |

# **Bingo Caller's Card - Continued**

| stepfather |  |  |  |
|------------|--|--|--|
|            |  |  |  |

| * Family *                   |                   |                   |                | * * *<br>* * *<br>* * | * Family              |            |                        |                  |
|------------------------------|-------------------|-------------------|----------------|-----------------------|-----------------------|------------|------------------------|------------------|
| ★<br>★<br>★<br>★<br>grandson | sister-<br>in-law | nephew            | uncle          | * *<br>* *<br>* *     | grandson              | stepmother | brother-<br>in-law     | step-<br>brother |
| *<br>*<br>*<br>*             | step-<br>sister   | granddaughter     | stepmother     | * *<br>* *<br>* *     | step-<br>sister       | siblings   | aunt                   | stepfather       |
| * step-<br>* brother         | sister            | siblings          | parents        | * *<br>* *<br>* *     | uncle                 | grandma    | father                 | brother          |
| * aunt                       | step-<br>son      | mother-<br>in-law | daughter       | * * *                 | great-<br>grandfather | daughter   | great-<br>grandparents | step-<br>son     |
| *                            |                   | myfreel           | bingocards.com | * *                   |                       |            | myfreel                | bingocards.com   |