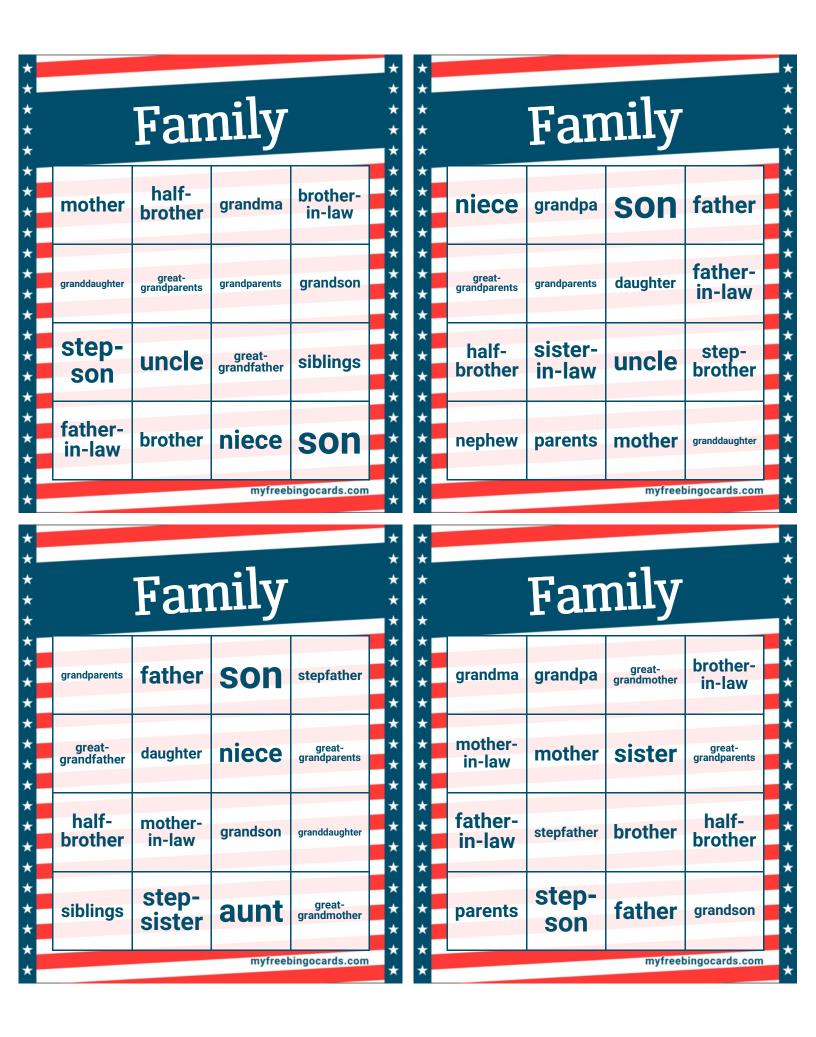

When you have called a word/number, tick it off on the second copy of the caller's card. You can use the second copy of the caller's card to check if a player has a winning card during a game.

| brother           | sister            | mother             | father                | son                   | daughter               |
|-------------------|-------------------|--------------------|-----------------------|-----------------------|------------------------|
| uncle             | aunt              | nephew             | niece                 | grandma               | grandpa                |
| grandson          | granddaughter     | siblings           | parents               | grandparents          | father-<br>in-law      |
| mother-<br>in-law | sister-<br>in-law | brother-<br>in-law | great-<br>grandfather | great-<br>grandmother | great-<br>grandparents |
| half-<br>brother  | half-<br>sister   | step-<br>brother   | step-<br>sister       | step-<br>son          | stepmother             |

# **Bingo Caller's Card - Continued**

| stepfather |  |  |  |
|------------|--|--|--|
|            |  |  |  |

| * Family *                   |                   |                   |                | * * *<br>* * *<br>* * | * Family              |            |                        |                  |
|------------------------------|-------------------|-------------------|----------------|-----------------------|-----------------------|------------|------------------------|------------------|
| ★<br>★<br>★<br>★<br>grandson | sister-<br>in-law | nephew            | uncle          | * *<br>* *<br>* *     | grandson              | stepmother | brother-<br>in-law     | step-<br>brother |
| *<br>*<br>*<br>*             | step-<br>sister   | granddaughter     | stepmother     | * *<br>* *<br>* *     | step-<br>sister       | siblings   | aunt                   | stepfather       |
| * step-<br>* brother         | sister            | siblings          | parents        | * *<br>* *<br>* *     | uncle                 | grandma    | father                 | brother          |
| * aunt                       | step-<br>son      | mother-<br>in-law | daughter       | * * *                 | great-<br>grandfather | daughter   | great-<br>grandparents | step-<br>son     |
| *                            |                   | myfreel           | bingocards.com | * *                   |                       |            | myfreel                | bingocards.com   |