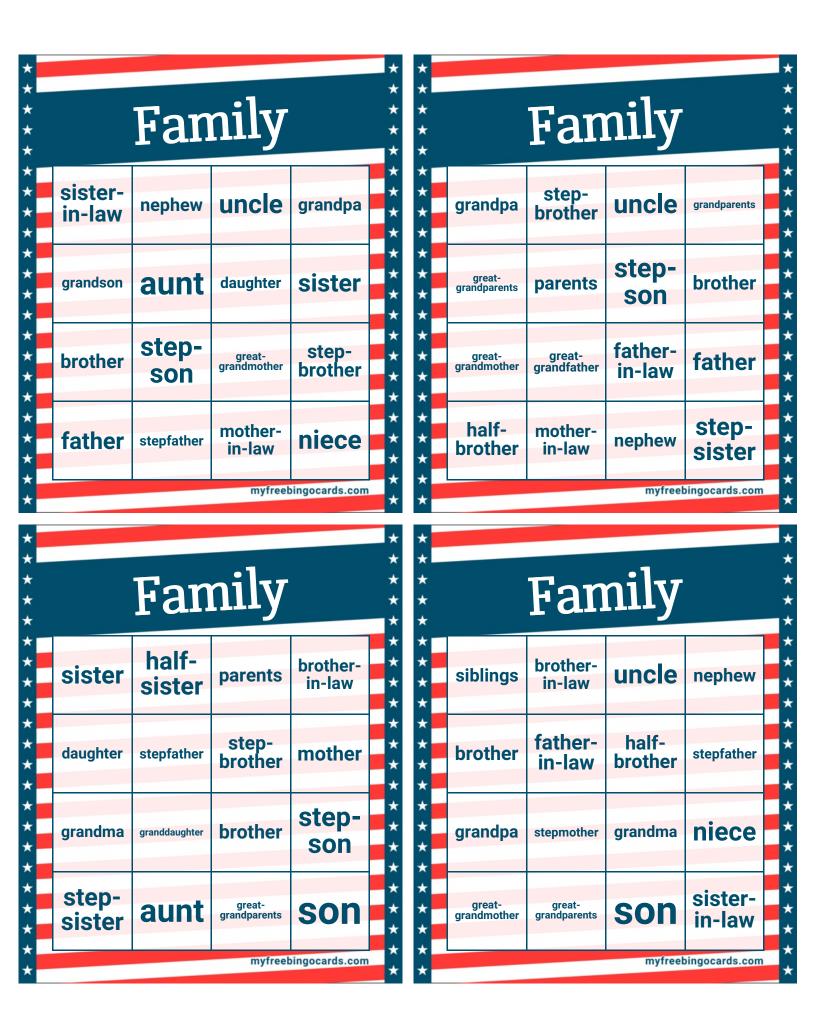

When you have called a word/number, tick it off on the second copy of the caller's card. You can use the second copy of the caller's card to check if a player has a winning card during a game.

| brother           | sister            | mother             | father                | son                   | daughter               |
|-------------------|-------------------|--------------------|-----------------------|-----------------------|------------------------|
| uncle             | aunt              | nephew             | niece                 | grandma               | grandpa                |
| grandson          | granddaughter     | siblings           | parents               | grandparents          | father-<br>in-law      |
| mother-<br>in-law | sister-<br>in-law | brother-<br>in-law | great-<br>grandfather | great-<br>grandmother | great-<br>grandparents |
| half-<br>brother  | half-<br>sister   | step-<br>brother   | step-<br>sister       | step-<br>son          | stepmother             |

# **Bingo Caller's Card - Continued**

| stepfather |  |  |  |
|------------|--|--|--|
|            |  |  |  |

| * Family *                   |                   |                   |                | * * *<br>* * *<br>* * | * Family              |            |                        |                  |
|------------------------------|-------------------|-------------------|----------------|-----------------------|-----------------------|------------|------------------------|------------------|
| ★<br>★<br>★<br>★<br>grandson | sister-<br>in-law | nephew            | uncle          | * *<br>* *<br>* *     | grandson              | stepmother | brother-<br>in-law     | step-<br>brother |
| *<br>*<br>*<br>*             | step-<br>sister   | granddaughter     | stepmother     | * *<br>* *<br>* *     | step-<br>sister       | siblings   | aunt                   | stepfather       |
| * step-<br>* brother         | sister            | siblings          | parents        | * *<br>* *<br>* *     | uncle                 | grandma    | father                 | brother          |
| * aunt                       | step-<br>son      | mother-<br>in-law | daughter       | * * *                 | great-<br>grandfather | daughter   | great-<br>grandparents | step-<br>son     |
| *                            |                   | myfreel           | bingocards.com | * *                   |                       |            | myfreel                | bingocards.com   |