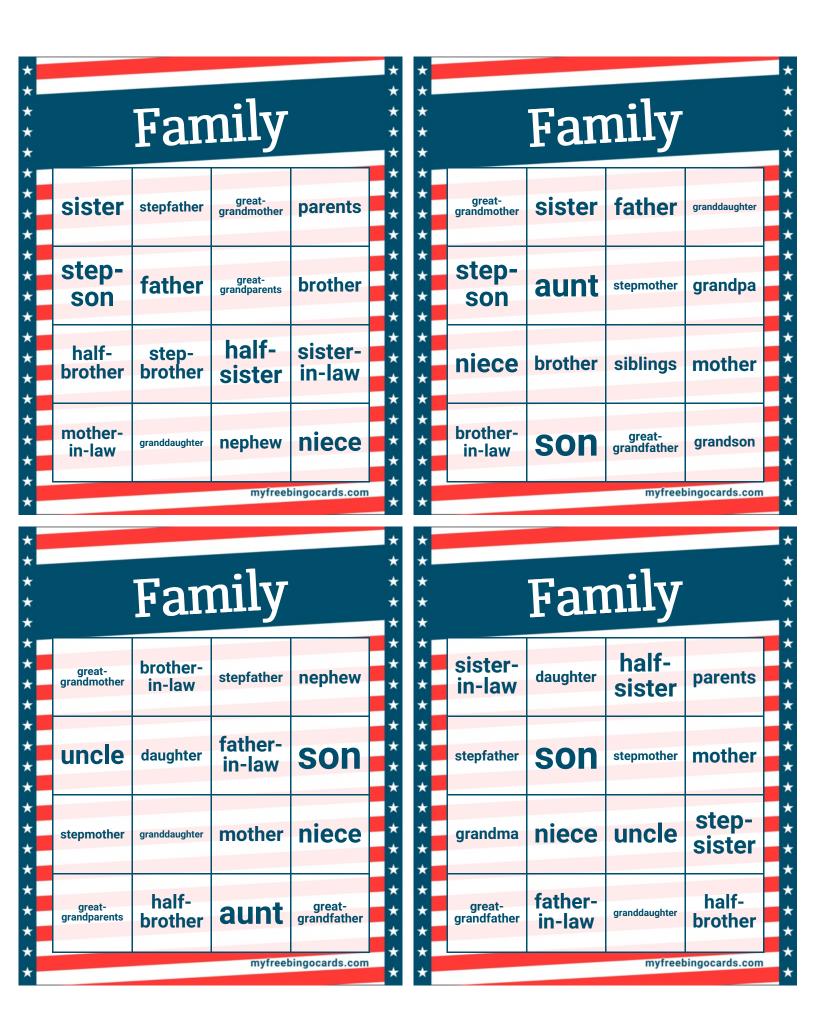

When you have called a word/number, tick it off on the second copy of the caller's card. You can use the second copy of the caller's card to check if a player has a winning card during a game.

| brother           | sister            | mother             | father                | son                   | daughter               |
|-------------------|-------------------|--------------------|-----------------------|-----------------------|------------------------|
| uncle             | aunt              | nephew             | niece                 | grandma               | grandpa                |
| grandson          | granddaughter     | siblings           | parents               | grandparents          | father-<br>in-law      |
| mother-<br>in-law | sister-<br>in-law | brother-<br>in-law | great-<br>grandfather | great-<br>grandmother | great-<br>grandparents |
| half-<br>brother  | half-<br>sister   | step-<br>brother   | step-<br>sister       | step-<br>son          | stepmother             |

# **Bingo Caller's Card - Continued**

| stepfather |  |  |  |
|------------|--|--|--|
|            |  |  |  |

| * Family *                   |                   |                   |                | * * *<br>* * *<br>* * | * Family              |            |                        |                  |
|------------------------------|-------------------|-------------------|----------------|-----------------------|-----------------------|------------|------------------------|------------------|
| ★<br>★<br>★<br>★<br>grandson | sister-<br>in-law | nephew            | uncle          | * *<br>* *<br>* *     | grandson              | stepmother | brother-<br>in-law     | step-<br>brother |
| *<br>*<br>*<br>*             | step-<br>sister   | granddaughter     | stepmother     | * *<br>* *<br>* *     | step-<br>sister       | siblings   | aunt                   | stepfather       |
| * step-<br>* brother         | sister            | siblings          | parents        | * *<br>* *<br>* *     | uncle                 | grandma    | father                 | brother          |
| * aunt                       | step-<br>son      | mother-<br>in-law | daughter       | * * *                 | great-<br>grandfather | daughter   | great-<br>grandparents | step-<br>son     |
| *                            |                   | myfreel           | bingocards.com | * *                   |                       |            | myfreel                | bingocards.com   |