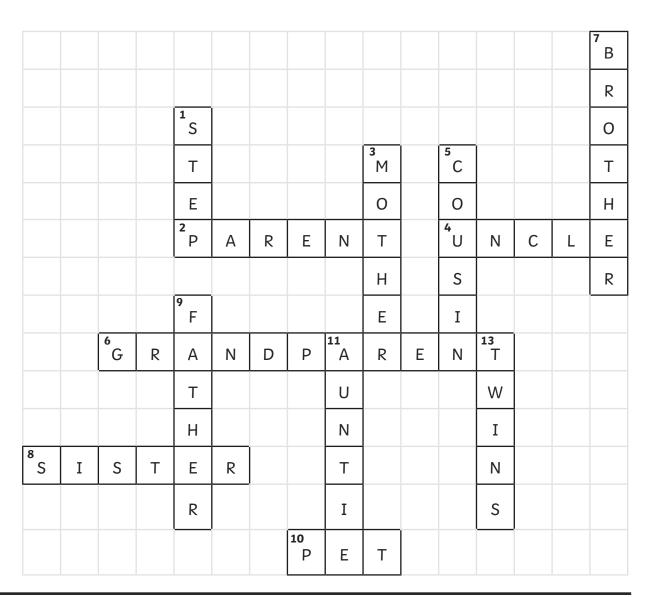

# My Family Crossword Answers

## **Across**

- 2. Another name for your mum or dad.
- 4. Your mum or dad's brother.
- 6. Your mum or dad's parent.
- 8. A female sibling.
- 10. An animal that is part of your family.

#### Down

- 1. A brother or sister that is not related by blood.
- 3. Female parent.
- 5. Your uncle or auntie's child.
- 7. A male sibling.
- 9. Male parent.
- 11. Your mum or dad's sister.
- 13. Siblings that are born together.