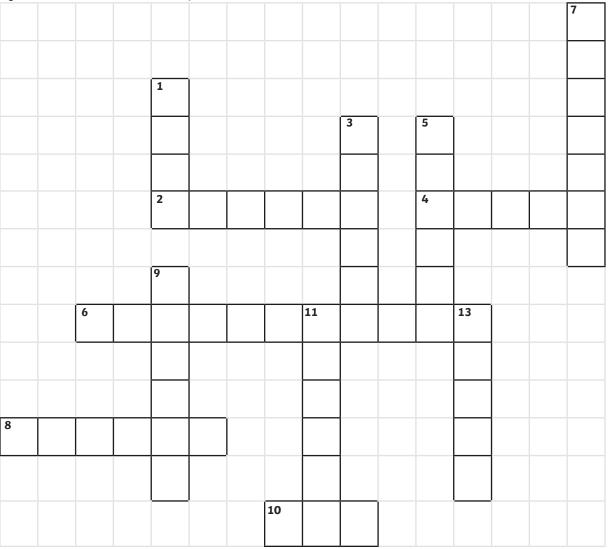

# My Family Crossword

Use the clues to fill in and solve the puzzle below.

#### **Across**

- 2. Another name for your mum or dad.
- 4. Your mum or dad's brother.
- 6. Your mum or dad's parent.
- 8. A female sibling.
- 10. An animal that is part of your family.

### Down

- 1. A brother or sister that is not related by blood.
- 3. Female parent.
- 5. Your uncle or auntie's child.
- 7. A male sibling.
- 9. Male parent.
- 11. Your mum or dad's sister.
- 13. Siblings that are born together.