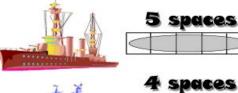

- 2. Attack enemy ships by calling a square ( Does Ken play soccer? )
- 3. Sink all the enemy ships to win

| YOUR     |       |        |        | )       |            |          | ×.  |        |          |
|----------|-------|--------|--------|---------|------------|----------|-----|--------|----------|
| Ollin    | eaten | kicked | licked | punched | kissed     | loved    | hit | hugged | run over |
| Doraemon |       |        |        |         |            |          |     |        |          |
| Pikachu  |       |        |        |         |            |          |     |        |          |
| Snoopy   |       |        |        | 9       |            |          |     |        |          |
| H. Kitty |       |        |        |         |            |          |     |        |          |
| Pooh     |       |        |        |         |            |          |     |        |          |
| Maruko   |       |        |        |         | Y          |          |     |        |          |
| Miffy    |       |        |        | W       | ww.mes-eng | lish.com |     |        |          |