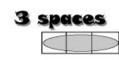

- 2. Attack enemy ships by calling a square ( Does Ken play soccer? )
- 3. Sink all the enemy ships to win

| YOUR     |       |        |        | )       |            |          | ×.  |        |          |
|----------|-------|--------|--------|---------|------------|----------|-----|--------|----------|
| Ollin    | eaten | kicked | licked | punched | kissed     | loved    | hit | hugged | run over |
| Doraemon |       |        |        |         |            |          |     |        |          |
| Pikachu  |       |        |        |         |            |          |     |        |          |
| Snoopy   |       |        |        | 9       |            |          |     |        |          |
| H. Kitty |       |        |        |         |            |          |     |        |          |
| Pooh     |       |        |        |         |            |          |     |        |          |
| Maruko   |       |        |        |         | Y          |          |     |        |          |
| Miffy    |       |        |        | W       | ww.mes-eng | lish.com |     |        |          |